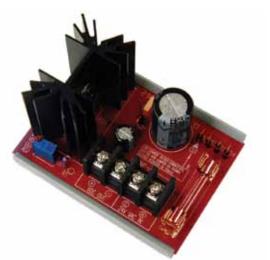

#### **Features:**

The PW 1.0 is a regulated 0.5 amp power supply that accepts 24 VAC at the input and provides 24 VDC at the output. Field voltage adjustments may be made using only a screwdriver. The power supply is provided with a mounting track for easy field application.

**DC Power Supply** 

These low cost power supplies feature good regulation and have full overcurrent protection.

- ◊ Low Cost
- Regulated DC output
- $\diamond \quad \text{Snap-track mounted} \\$
- ◊ Screw terminals with pressure plates

### **Specifications:**

| -                        |                        |                                                       |
|--------------------------|------------------------|-------------------------------------------------------|
| Voltage:                 | Input :                | 24 VAC, 50/60 Hz                                      |
|                          | Output:                | 24 VDC (full wave rectified and regulated) adjustable |
|                          |                        | 1.5 V - 29 VDC                                        |
| Output Current:          |                        | 0.5 amps                                              |
| Over-current Protection: |                        | 1 amp fuse                                            |
| Environment:             | Operating Temperature: | 0 to 55°C (32 to 130°F)                               |
|                          | Max. Humidity:         | 95% RH, noncondensing                                 |
| Weight:                  |                        | 0.25 lb.                                              |
| Mounting:                |                        | snap-track included                                   |