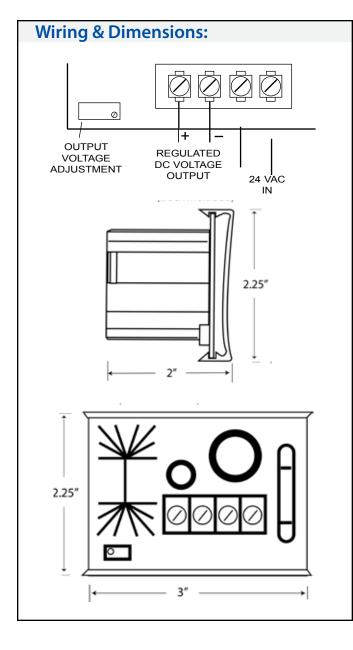

#### **Features:**

The PW 1.0 is a regulated 0.5 amp power supply that accepts 24 VAC at the input and provides 24 VDC at the output. Field voltage adjustments may be made using only a screwdriver. The power supply is provided with a mounting track for easy field application.

**DC Power Supply** 

These low cost power supplies feature good regulation and have full overcurrent protection.

- ◊ Low Cost
- Regulated DC output
- $\diamond \quad \text{Snap-track mounted} \\$
- ◊ Screw terminals with pressure plates

### **Specifications:**

| -                        |                        |                                                       |
|--------------------------|------------------------|-------------------------------------------------------|
| Voltage:                 | Input :                | 24 VAC, 50/60 Hz                                      |
|                          | Output:                | 24 VDC (full wave rectified and regulated) adjustable |
|                          |                        | 1.5 V - 29 VDC                                        |
| Output Current:          |                        | 0.5 amps                                              |
| Over-current Protection: |                        | 1 amp fuse                                            |
| Environment:             | Operating Temperature: | 0 to 55°C (32 to 130°F)                               |
|                          | Max. Humidity:         | 95% RH, noncondensing                                 |
| Weight:                  |                        | 0.25 lb.                                              |
| Mounting:                |                        | snap-track included                                   |