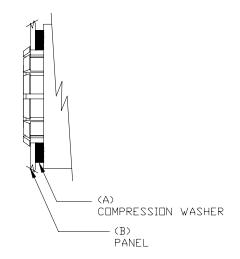

## Mounting -

Panel hole 1.063±.005 diameter should be punched from the back side so that locking fingers enter on a slightly rounded edge of the hole. Assemble proper compression washer and press into panel hole until locking fingers snap over the hole edge. Installation pressure should be applied at the circumferance of the device.

## Number (A) Thickness (B) PW1 .063 11-12GA (.125-.109) PW2 .125 13-17GA (.093-.056) PW3 .187 18-22GA (.050-.031)

Use for Snap-In Panel Style Units

Panel

**Thickness** 

Catalog

Material: Black ester foam Compression: 5:1