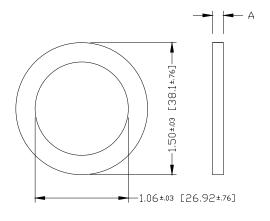

## **Compression Washers - ROHS Compliant**

## Number (A) Thickness (B) PW1 .063 11-12GA (.125-.109) PW2 .125 13-17GA (.093-.056) PW3 .187 18-22GA (.050-.031)

Use for Snap-In Panel Style Units

Panel

**Thickness** 

Catalog

Material: Black ester foam Compression: 5:1