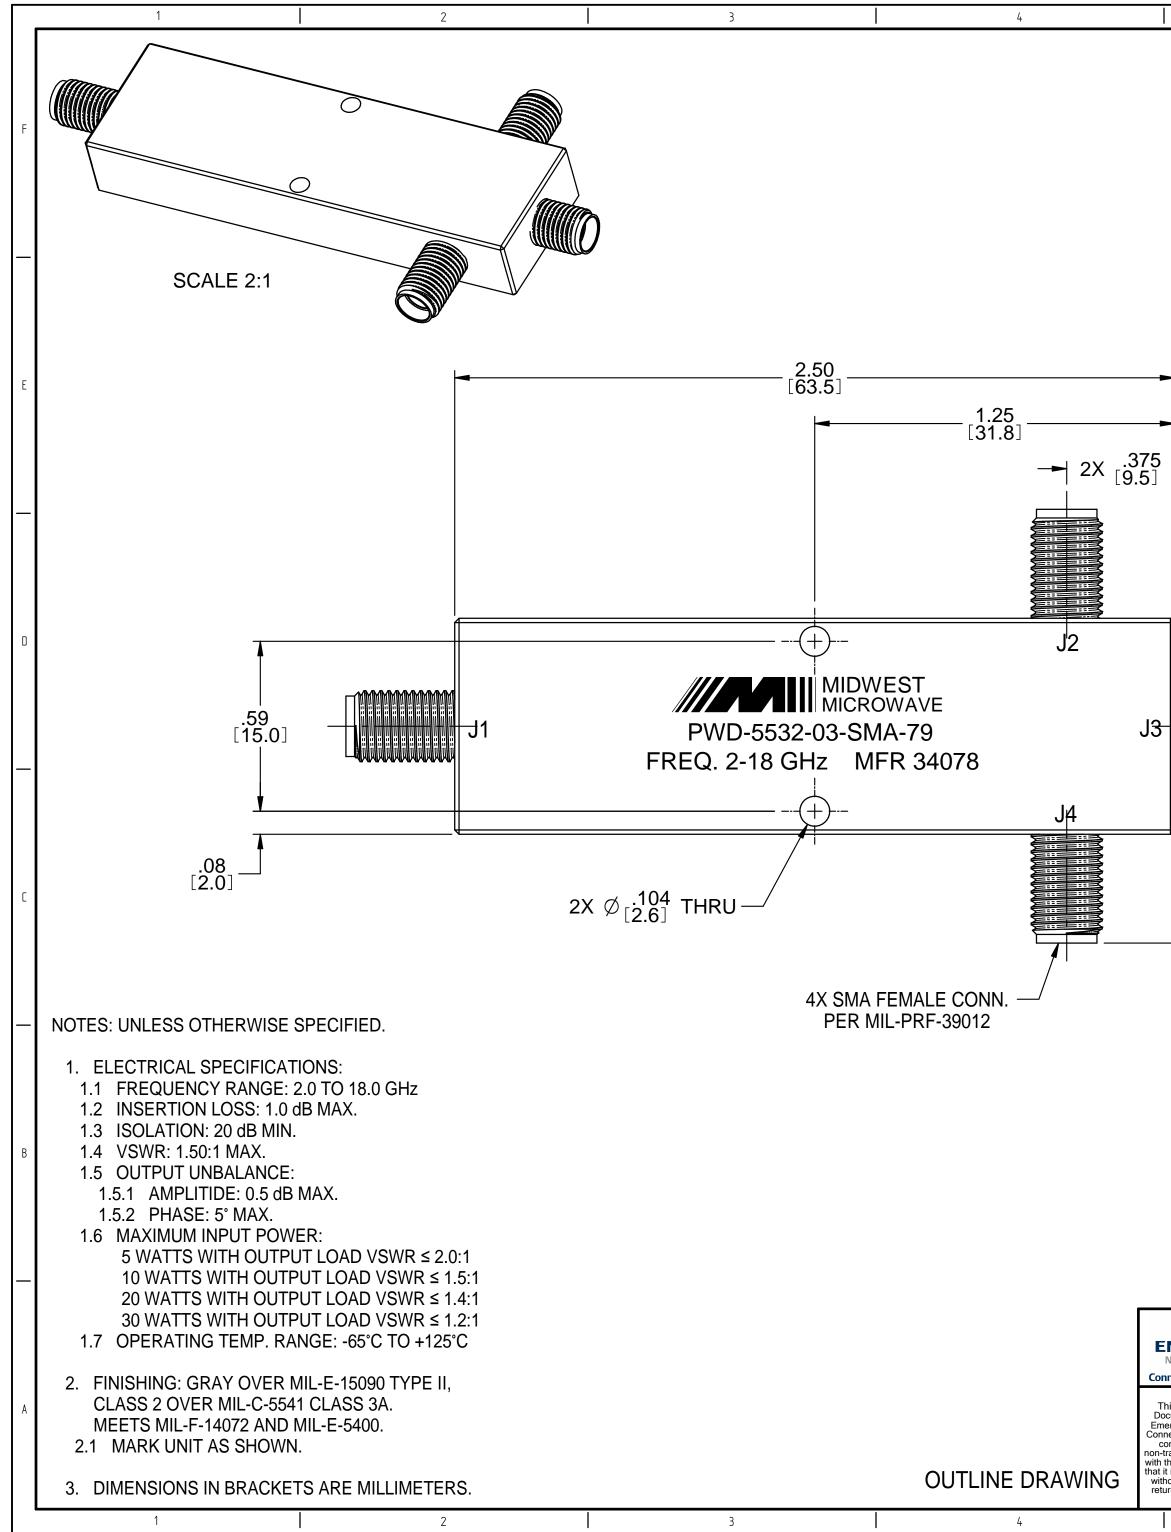

|                                                                                                                                                                              | 5                                           |                     |                | 6              |                         |                   | 7          |                     |   |  |
|------------------------------------------------------------------------------------------------------------------------------------------------------------------------------|---------------------------------------------|---------------------|----------------|----------------|-------------------------|-------------------|------------|---------------------|---|--|
| I                                                                                                                                                                            | 2                                           | ZONE                | REV            | ECO            | DESCRIP                 | TION              | APPR.      | DATE                |   |  |
|                                                                                                                                                                              |                                             |                     | C              | 18601          |                         |                   |            | 10/30/02            |   |  |
|                                                                                                                                                                              |                                             |                     | D<br>E         | 23117<br>24395 |                         |                   | JRK        | 12/22/10<br>8/13/12 | - |  |
|                                                                                                                                                                              |                                             | L                   |                |                | 1                       | I                 |            |                     | F |  |
|                                                                                                                                                                              |                                             |                     |                |                |                         |                   |            |                     |   |  |
|                                                                                                                                                                              |                                             |                     |                |                |                         |                   |            |                     |   |  |
|                                                                                                                                                                              |                                             |                     |                |                |                         |                   |            |                     |   |  |
|                                                                                                                                                                              |                                             |                     |                |                |                         |                   |            |                     | - |  |
|                                                                                                                                                                              |                                             |                     |                |                |                         |                   |            |                     |   |  |
|                                                                                                                                                                              |                                             |                     |                |                |                         |                   |            |                     |   |  |
| . 1                                                                                                                                                                          |                                             |                     |                |                |                         |                   |            |                     |   |  |
| ►                                                                                                                                                                            |                                             |                     |                |                |                         |                   |            |                     | E |  |
| -                                                                                                                                                                            |                                             |                     |                |                |                         |                   |            |                     |   |  |
|                                                                                                                                                                              |                                             |                     |                |                |                         |                   |            |                     |   |  |
|                                                                                                                                                                              |                                             |                     |                |                |                         | 1                 |            |                     |   |  |
|                                                                                                                                                                              | 29<br>[7.3]                                 |                     |                |                |                         |                   |            |                     | - |  |
|                                                                                                                                                                              | [7.3]                                       |                     |                |                |                         |                   |            |                     |   |  |
|                                                                                                                                                                              |                                             |                     |                |                |                         |                   |            |                     |   |  |
| =                                                                                                                                                                            | •                                           | T                   |                |                |                         |                   |            |                     |   |  |
|                                                                                                                                                                              | 38                                          |                     |                |                |                         |                   |            |                     | D |  |
| <br>                                                                                                                                                                         | 2X .38<br>[9.5]                             |                     |                |                |                         |                   |            |                     |   |  |
| 3                                                                                                                                                                            |                                             | 75<br>9.0]          |                |                |                         |                   |            |                     |   |  |
|                                                                                                                                                                              | L1                                          | 9.0]                |                |                |                         |                   |            |                     |   |  |
|                                                                                                                                                                              |                                             |                     |                |                |                         |                   |            |                     | - |  |
|                                                                                                                                                                              |                                             | ļ                   |                |                |                         |                   |            |                     |   |  |
| <u> </u>                                                                                                                                                                     | 4                                           | <b>_</b>            |                |                |                         |                   |            |                     |   |  |
| 3X                                                                                                                                                                           | .38<br>[9.6]                                |                     |                |                |                         |                   |            |                     | _ |  |
| 0/1                                                                                                                                                                          | [9.6]                                       |                     |                |                |                         |                   |            |                     | C |  |
|                                                                                                                                                                              | <u> </u>                                    |                     |                |                |                         |                   |            |                     |   |  |
|                                                                                                                                                                              |                                             |                     |                | 4X [           | .19                     |                   |            |                     |   |  |
|                                                                                                                                                                              |                                             |                     |                | <b>47</b> [    | 4.7]                    | 1                 |            |                     |   |  |
|                                                                                                                                                                              |                                             |                     |                |                |                         | 38                |            |                     | - |  |
|                                                                                                                                                                              |                                             |                     |                |                | ►                       | 38<br>9.5] -      |            |                     |   |  |
|                                                                                                                                                                              |                                             |                     |                |                |                         |                   |            |                     |   |  |
|                                                                                                                                                                              |                                             |                     |                |                |                         |                   |            |                     |   |  |
|                                                                                                                                                                              |                                             |                     |                |                |                         |                   |            |                     | В |  |
|                                                                                                                                                                              |                                             |                     |                |                |                         |                   |            |                     |   |  |
|                                                                                                                                                                              |                                             |                     |                |                |                         |                   |            |                     |   |  |
|                                                                                                                                                                              |                                             |                     |                |                |                         |                   |            |                     |   |  |
|                                                                                                                                                                              |                                             |                     |                |                |                         |                   |            |                     |   |  |
| 4                                                                                                                                                                            |                                             |                     |                |                |                         | MIDWEST MICROWAVE |            |                     |   |  |
| EMERSON.<br>Network Power                                                                                                                                                    | Cage Code                                   |                     |                | Title          |                         |                   |            |                     |   |  |
| This PROPRIETARY                                                                                                                                                             | Roffs 34078<br>3RD ANGLE PROJECTION         |                     |                |                |                         |                   |            | A                   |   |  |
| Document is property of<br>Emerson Network Power<br>onnectivity Solutions. It is<br>confidential in nature,                                                                  | UNLESS OTHERWISE SPECIFIED<br>UNITS: INCHES |                     | ate -          | Drawing        |                         |                   | Rev. Finis | h                   | A |  |
| confidential in nature,<br>n-transferable, and issued<br>th the clear understanding<br>at it is not traced or copied<br>without permission and is<br>returnable upon demand. | .XX ±.02                                    | CWŴ                 | 10/3/12        |                | -5532-03-SM/            | A-79-01           | E          |                     |   |  |
| without permission and is eturnable upon demand.                                                                                                                             | ANGLES ±1°                                  | pproved by D<br>JRK | ate<br>10/4/12 | Size<br>C      | DO NOT SCALE<br>DRAWING | Scale 3           | 3:1 She    | eet 1 of 1          |   |  |
|                                                                                                                                                                              | 5                                           |                     |                | 6              |                         |                   | 7          |                     |   |  |
|                                                                                                                                                                              |                                             |                     |                |                |                         |                   |            |                     |   |  |