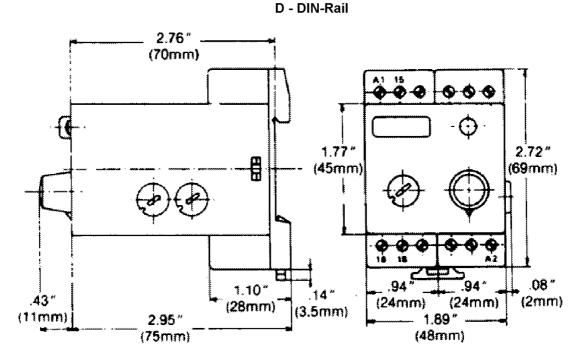

**DIMENSIONS:** 

L & P - Sockets

Products and specifications subject to change without notice.

Consult factory for application assistance.