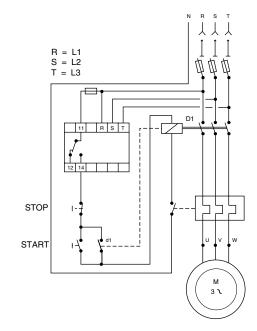

#### WIRING DIAGRAM:

| DWRS | 11 | 12 | 14 | R | S | Т |
|------|----|----|----|---|---|---|
| LWRS | 1  | 4  | 3  | 5 | 6 | 7 |
| PWRS | 1  | 2  | 8  | 3 | 4 | 5 |