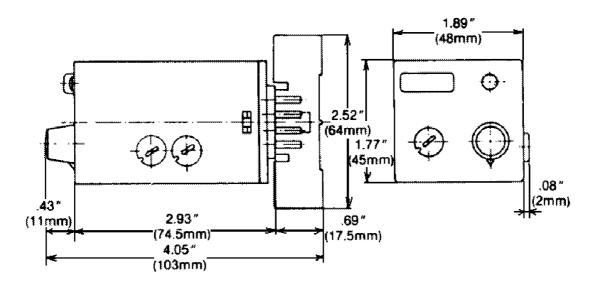

**DIMENSIONS:** 

L & P - Sockets

Products and specifications subject to change without notice.

Consult factory for application assistance.