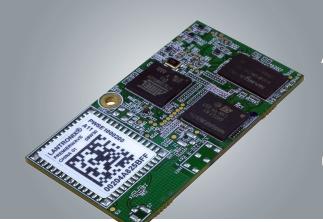

# PremierWave® SE1000

Embedded Linux System On Module

A FEATURE AND INTERFACE RICH, DEPLOYMENT-READY, NETWORK-ENABLED SYSTEM ON MODULE

The Lantronix® PremierWave® SE1000 is a high performance, programmable, Ethernet-based System on Module (SOM) that enables OEM customers to easily develop and deploy secure IoT applications.

### **Robust Specifications**

- · Powerful applications customization platform with high performance 32-bit ARM 9 Processor
- 64 MB and 256 MB Flash options available
- Small form factor measuring 55mm x 30mm
- Robust set of interfaces that include Ethernet, Serial, USB, I2C, and SPI
- · Low power consumption modes
- · Linux Operating System with IPv6 Support
- Security and authentication protocols including FIPS 140-2\*
- Includes full TCP/IP stack and web server
- · Lantronix robust and hardened advanced applications suite including:
  - Tunneling
  - Secure Tunneling
  - Configuration Manager
  - Web-based Configuration Manager

#### Flexible & Intelligent Design

The PremierWave SE1000 is a high performance 400MHz ARM9 processor with up to 64Mbyte of SDRAM and up to 256Mbyte of NAND Flash to satisfy the most sophisticated of applications. Included is a rich choice of interfaces: two serial interfaces (up to 921 kbps), USB 2.0 Full speed Host/Device Port, SPI and I2C interfaces.

## **PremierWave SE1000 Key Features**

- Architecture: 32-bit processor (ARM 9 Core) with Linux
- Ethernet 10/100 interface
- · Management, Configuration and Encryption suite
- Serial Interface: Serial (UART, RS -232, RS -485), USB, SPI, I2C
- · Available with connector interface for easy population