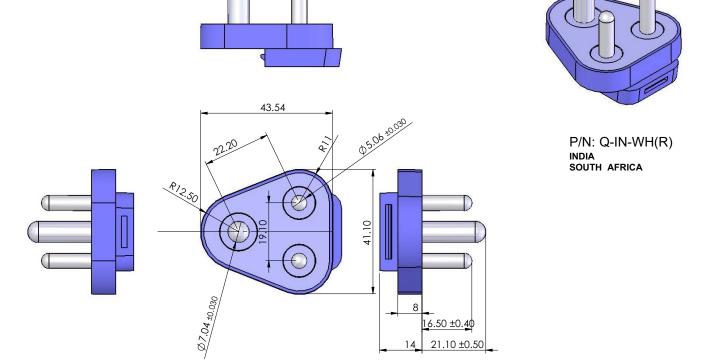

| PROPRIETARY INFORMATION:                                                                                          |         | REVISION                       |   |                                                                                                                                                                                                                                                                                                                                                                                                                                                                                                                                                                                                                                                                                                                                                                                                                                                                                                                                                                                                                                                                                                                                                                                                                                                                                                                                                                                                                                                                                                                                                                                                                                                                                                                                                                                                                                                                                                                                                                                                                                                                                                                                |          |
|-------------------------------------------------------------------------------------------------------------------|---------|--------------------------------|---|--------------------------------------------------------------------------------------------------------------------------------------------------------------------------------------------------------------------------------------------------------------------------------------------------------------------------------------------------------------------------------------------------------------------------------------------------------------------------------------------------------------------------------------------------------------------------------------------------------------------------------------------------------------------------------------------------------------------------------------------------------------------------------------------------------------------------------------------------------------------------------------------------------------------------------------------------------------------------------------------------------------------------------------------------------------------------------------------------------------------------------------------------------------------------------------------------------------------------------------------------------------------------------------------------------------------------------------------------------------------------------------------------------------------------------------------------------------------------------------------------------------------------------------------------------------------------------------------------------------------------------------------------------------------------------------------------------------------------------------------------------------------------------------------------------------------------------------------------------------------------------------------------------------------------------------------------------------------------------------------------------------------------------------------------------------------------------------------------------------------------------|----------|
| PROPRIETARY OF GLOBTEK, INC. ANY REPRODUCTION, DISCLOSURE OR                                                      | REV     | DESCRIPTION                    |   | DATE                                                                                                                                                                                                                                                                                                                                                                                                                                                                                                                                                                                                                                                                                                                                                                                                                                                                                                                                                                                                                                                                                                                                                                                                                                                                                                                                                                                                                                                                                                                                                                                                                                                                                                                                                                                                                                                                                                                                                                                                                                                                                                                           | APPROVED |
| USE OF THIS DRAWING, IN WHOLE OR IN PART, IS HEREBY<br>PROHIBITED EXCEPT AS SPECIFIED IN WRITING BY GLOBTEK, INC. | Α       | INITIAL RELEASE, RFS.22558, EM |   | 03/12/12                                                                                                                                                                                                                                                                                                                                                                                                                                                                                                                                                                                                                                                                                                                                                                                                                                                                                                                                                                                                                                                                                                                                                                                                                                                                                                                                                                                                                                                                                                                                                                                                                                                                                                                                                                                                                                                                                                                                                                                                                                                                                                                       | HM       |
| STANDARD OPTION SHIPS<br>WITHOUT AC PINS INSTALLED                                                                |         | 14.9<br>14.9<br>14.9           |   | A REAL PROPERTY AND A REAL | ROHS     |
| <b>1. MATERIAL</b><br>HIGH IMPACT PLASTIC, 94V0 POLYCARBONAT                                                      | TE, NOI | N-VENTED, COLOR WHITE          |   |                                                                                                                                                                                                                                                                                                                                                                                                                                                                                                                                                                                                                                                                                                                                                                                                                                                                                                                                                                                                                                                                                                                                                                                                                                                                                                                                                                                                                                                                                                                                                                                                                                                                                                                                                                                                                                                                                                                                                                                                                                                                                                                                |          |
| <b>2. INPUT CONNECTOR:</b><br>INDIA / SOUTH AFRICA                                                                |         |                                |   |                                                                                                                                                                                                                                                                                                                                                                                                                                                                                                                                                                                                                                                                                                                                                                                                                                                                                                                                                                                                                                                                                                                                                                                                                                                                                                                                                                                                                                                                                                                                                                                                                                                                                                                                                                                                                                                                                                                                                                                                                                                                                                                                |          |
|                                                                                                                   | A       |                                | 9 | <u> </u>                                                                                                                                                                                                                                                                                                                                                                                                                                                                                                                                                                                                                                                                                                                                                                                                                                                                                                                                                                                                                                                                                                                                                                                                                                                                                                                                                                                                                                                                                                                                                                                                                                                                                                                                                                                                                                                                                                                                                                                                                                                                                                                       |          |

## NOTE: GROUND/EARTH PIN IS NOT ELECTRICALLY CONNECTED TO POWER SUPPLY

| Foot Note:                                                                                                                                                                                                                                                                                                                                                                                                                                                                                       | DASH                                                | DADENIO           | DEV                         |                                                             |           |            | DECODIDITION                        |                                                | NOTES        |  |
|--------------------------------------------------------------------------------------------------------------------------------------------------------------------------------------------------------------------------------------------------------------------------------------------------------------------------------------------------------------------------------------------------------------------------------------------------------------------------------------------------|-----------------------------------------------------|-------------------|-----------------------------|-------------------------------------------------------------|-----------|------------|-------------------------------------|------------------------------------------------|--------------|--|
| Globtek Inc. will not be liable for the<br>safety and performance of these power supplies<br>if unauthorized access and repair occurs. End<br>user should consult applicable UL, CSA or<br>EN standards for proper installation instructions<br>Limitation of Use:<br>Globtek product are not authorized for use as<br>mission critical components in life support,<br>hazardous environment, nuclear or<br>aircraft applications without prior written<br>approval from the CEO of Globtek Inc. | NO. PART NO REV. DESCRIPTION NOTES TABULATION BLOCK |                   |                             |                                                             |           |            |                                     |                                                |              |  |
|                                                                                                                                                                                                                                                                                                                                                                                                                                                                                                  |                                                     |                   | DECIN<br>.xx +/-            | TOLERANCE<br>DECIMALS ANGU<br>.xx +/- 0.1 +/-<br>.xxx +/005 |           | -          | <b>bTek</b> , Inc.<br>w.globtek.com | 186 Veterans Dr. Nortl<br>Tel. 201-784-1000 Fa |              |  |
|                                                                                                                                                                                                                                                                                                                                                                                                                                                                                                  | INIT.BY: EM                                         | DATE:<br>03/12/12 | MILLIM<br>.xx +/<br>.xxx +/ | - 0.3                                                       | 3 +/- 1*  | DWG TITLE: | INTERCHANGEAE<br>INDIA/SOUTH AFI    | BLE PLUG FOR GT-4XX<br>RICA                    | XX SERIES,   |  |
|                                                                                                                                                                                                                                                                                                                                                                                                                                                                                                  | DRAWN: NF                                           | DATE:<br>03/12/12 | FSCN<br>G, N                | No.:                                                        | SIZE<br>A | MODEL NO:  | N/A                                 |                                                | REV.<br>A    |  |
|                                                                                                                                                                                                                                                                                                                                                                                                                                                                                                  | APRVD : HM                                          | DATE:<br>03/12/12 | SCAI                        | SCALE: NONE                                                 |           | PART NO: 0 | Q-IN-WH(R)                          |                                                | SHEET 1 OF 2 |  |