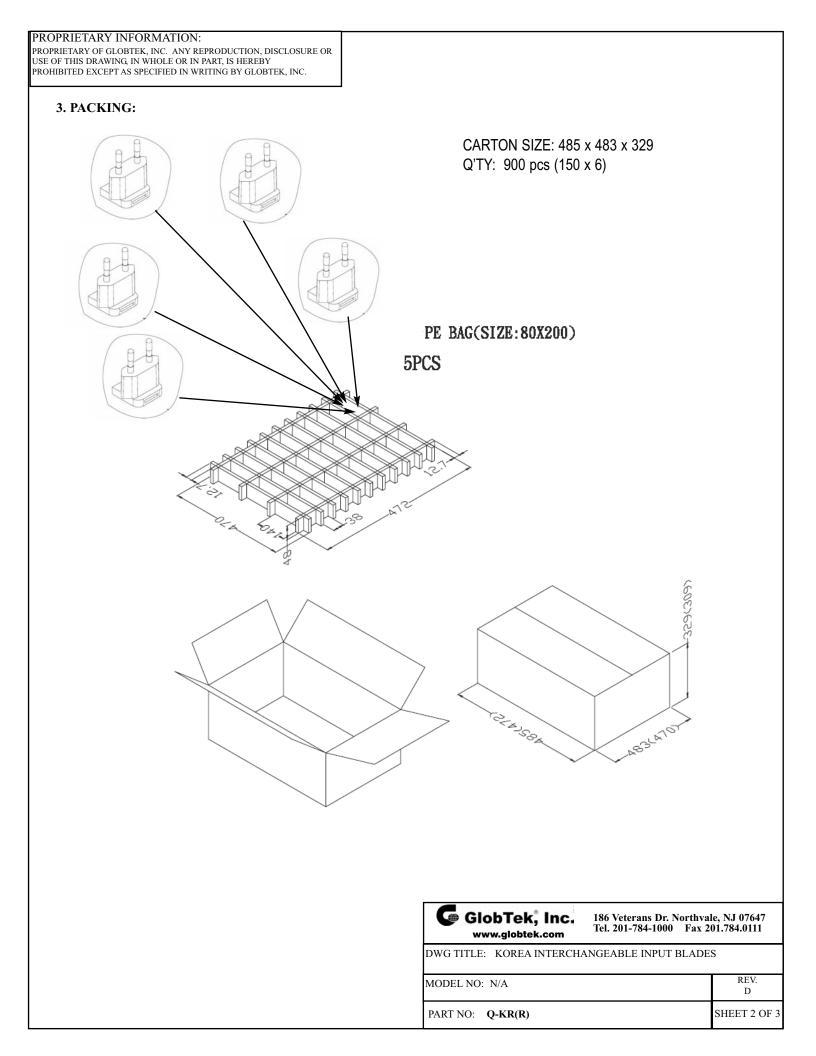

## PROPRIETARY INFORMATION:

PROPRIETARY OF GLOBTEK, INC. ANY REPRODUCTION, DISCLOSURE OR USE OF THIS DRAWING, IN WHOLE OR IN PART, IS HEREBY PROHIBITED EXCEPT AS SPECIFIED IN WRITING BY GLOBTEK, INC.

| GlobTek, Inc.                                 | 186 Veterans Dr. Northval<br>Tel. 201-784-1000 Fax 20 |              |  |  |  |  |
|-----------------------------------------------|-------------------------------------------------------|--------------|--|--|--|--|
| DWG TITLE: KOREA INTERCHANGEABLE INPUT BLADES |                                                       |              |  |  |  |  |
| MODEL NO: N/A                                 |                                                       | REV.<br>D    |  |  |  |  |
| PART NO: <b>Q-KR(R)</b>                       |                                                       | SHEET 3 OF 3 |  |  |  |  |