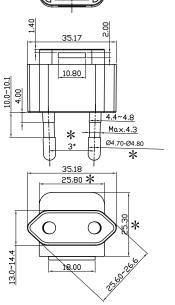

| ROPRIETARY INFORMATION:                                                                                                                              |       | REVISION                                                |                                                                                                                                                                                                                                                                                                                                                                                                                                                                                                                                                                                                                                                                                                                                                                                                                                                                                                                                                                                                                                                                                                                                                                                                                                                                                                                                                                                                                                                                                                                                                                                                                                                                                                                                                                                                                                                                                                                                                                                                                                                                                                                                |          |
|------------------------------------------------------------------------------------------------------------------------------------------------------|-------|---------------------------------------------------------|--------------------------------------------------------------------------------------------------------------------------------------------------------------------------------------------------------------------------------------------------------------------------------------------------------------------------------------------------------------------------------------------------------------------------------------------------------------------------------------------------------------------------------------------------------------------------------------------------------------------------------------------------------------------------------------------------------------------------------------------------------------------------------------------------------------------------------------------------------------------------------------------------------------------------------------------------------------------------------------------------------------------------------------------------------------------------------------------------------------------------------------------------------------------------------------------------------------------------------------------------------------------------------------------------------------------------------------------------------------------------------------------------------------------------------------------------------------------------------------------------------------------------------------------------------------------------------------------------------------------------------------------------------------------------------------------------------------------------------------------------------------------------------------------------------------------------------------------------------------------------------------------------------------------------------------------------------------------------------------------------------------------------------------------------------------------------------------------------------------------------------|----------|
| OPRIETARY OF GLOBTEK, INC. ANY REPRODUCTION, DISCLOSURE OR                                                                                           | REV   | DESCRIPTION                                             | DATE                                                                                                                                                                                                                                                                                                                                                                                                                                                                                                                                                                                                                                                                                                                                                                                                                                                                                                                                                                                                                                                                                                                                                                                                                                                                                                                                                                                                                                                                                                                                                                                                                                                                                                                                                                                                                                                                                                                                                                                                                                                                                                                           | APPROVED |
| E OF THIS DRAWING, IN WHOLE OR IN PART, IS HEREBY                                                                                                    | Α     | INITIAL RELEASE, RFS. 15108, HM                         | 11/18/08                                                                                                                                                                                                                                                                                                                                                                                                                                                                                                                                                                                                                                                                                                                                                                                                                                                                                                                                                                                                                                                                                                                                                                                                                                                                                                                                                                                                                                                                                                                                                                                                                                                                                                                                                                                                                                                                                                                                                                                                                                                                                                                       | HM       |
| OHIBITED EXCEPT AS SPECIFIED IN WRITING BY GLOBTEK, INC.                                                                                             | В     | REVISE DESRIPTION, I/P CONNECTOR, RFS. 18369, SO        | 03/30/10                                                                                                                                                                                                                                                                                                                                                                                                                                                                                                                                                                                                                                                                                                                                                                                                                                                                                                                                                                                                                                                                                                                                                                                                                                                                                                                                                                                                                                                                                                                                                                                                                                                                                                                                                                                                                                                                                                                                                                                                                                                                                                                       | HM       |
|                                                                                                                                                      | С     | CORRECT PIN CENTER TO CENTER DIMENSION , RFS. 21763, SO | 10/21/11                                                                                                                                                                                                                                                                                                                                                                                                                                                                                                                                                                                                                                                                                                                                                                                                                                                                                                                                                                                                                                                                                                                                                                                                                                                                                                                                                                                                                                                                                                                                                                                                                                                                                                                                                                                                                                                                                                                                                                                                                                                                                                                       | HM       |
|                                                                                                                                                      | D     | UPDATE MECHANICAL DRAWING, PAGE 1, RFS. 24807, BS       | 05/24/13                                                                                                                                                                                                                                                                                                                                                                                                                                                                                                                                                                                                                                                                                                                                                                                                                                                                                                                                                                                                                                                                                                                                                                                                                                                                                                                                                                                                                                                                                                                                                                                                                                                                                                                                                                                                                                                                                                                                                                                                                                                                                                                       | HM       |
|                                                                                                                                                      | <     | 14.0                                                    | the state of the s | Поня     |
| <ul> <li>1. MATERIAL<br/>HIGH IMPACT PLASTIC, 94V0 POLYCARBONAT</li> <li>2. INPUT CONNECTOR:<br/>KOREA KS C8305 CONFIGURATION, 2 PINS, CI</li> </ul> |       |                                                         |                                                                                                                                                                                                                                                                                                                                                                                                                                                                                                                                                                                                                                                                                                                                                                                                                                                                                                                                                                                                                                                                                                                                                                                                                                                                                                                                                                                                                                                                                                                                                                                                                                                                                                                                                                                                                                                                                                                                                                                                                                                                                                                                |          |
|                                                                                                                                                      |       |                                                         |                                                                                                                                                                                                                                                                                                                                                                                                                                                                                                                                                                                                                                                                                                                                                                                                                                                                                                                                                                                                                                                                                                                                                                                                                                                                                                                                                                                                                                                                                                                                                                                                                                                                                                                                                                                                                                                                                                                                                                                                                                                                                                                                |          |
|                                                                                                                                                      |       |                                                         |                                                                                                                                                                                                                                                                                                                                                                                                                                                                                                                                                                                                                                                                                                                                                                                                                                                                                                                                                                                                                                                                                                                                                                                                                                                                                                                                                                                                                                                                                                                                                                                                                                                                                                                                                                                                                                                                                                                                                                                                                                                                                                                                |          |
| م                                                                                                                                                    | .50   |                                                         |                                                                                                                                                                                                                                                                                                                                                                                                                                                                                                                                                                                                                                                                                                                                                                                                                                                                                                                                                                                                                                                                                                                                                                                                                                                                                                                                                                                                                                                                                                                                                                                                                                                                                                                                                                                                                                                                                                                                                                                                                                                                                                                                |          |
|                                                                                                                                                      |       |                                                         |                                                                                                                                                                                                                                                                                                                                                                                                                                                                                                                                                                                                                                                                                                                                                                                                                                                                                                                                                                                                                                                                                                                                                                                                                                                                                                                                                                                                                                                                                                                                                                                                                                                                                                                                                                                                                                                                                                                                                                                                                                                                                                                                |          |
|                                                                                                                                                      | 12:30 |                                                         |                                                                                                                                                                                                                                                                                                                                                                                                                                                                                                                                                                                                                                                                                                                                                                                                                                                                                                                                                                                                                                                                                                                                                                                                                                                                                                                                                                                                                                                                                                                                                                                                                                                                                                                                                                                                                                                                                                                                                                                                                                                                                                                                |          |
| /IUI                                                                                                                                                 | _!!   | <u>}</u> +)'                                            |                                                                                                                                                                                                                                                                                                                                                                                                                                                                                                                                                                                                                                                                                                                                                                                                                                                                                                                                                                                                                                                                                                                                                                                                                                                                                                                                                                                                                                                                                                                                                                                                                                                                                                                                                                                                                                                                                                                                                                                                                                                                                                                                |          |
|                                                                                                                                                      | 1 11  |                                                         |                                                                                                                                                                                                                                                                                                                                                                                                                                                                                                                                                                                                                                                                                                                                                                                                                                                                                                                                                                                                                                                                                                                                                                                                                                                                                                                                                                                                                                                                                                                                                                                                                                                                                                                                                                                                                                                                                                                                                                                                                                                                                                                                |          |
|                                                                                                                                                      | +     |                                                         |                                                                                                                                                                                                                                                                                                                                                                                                                                                                                                                                                                                                                                                                                                                                                                                                                                                                                                                                                                                                                                                                                                                                                                                                                                                                                                                                                                                                                                                                                                                                                                                                                                                                                                                                                                                                                                                                                                                                                                                                                                                                                                                                |          |
|                                                                                                                                                      |       | J                                                       |                                                                                                                                                                                                                                                                                                                                                                                                                                                                                                                                                                                                                                                                                                                                                                                                                                                                                                                                                                                                                                                                                                                                                                                                                                                                                                                                                                                                                                                                                                                                                                                                                                                                                                                                                                                                                                                                                                                                                                                                                                                                                                                                |          |
|                                                                                                                                                      |       | J.                                                      |                                                                                                                                                                                                                                                                                                                                                                                                                                                                                                                                                                                                                                                                                                                                                                                                                                                                                                                                                                                                                                                                                                                                                                                                                                                                                                                                                                                                                                                                                                                                                                                                                                                                                                                                                                                                                                                                                                                                                                                                                                                                                                                                |          |
|                                                                                                                                                      |       |                                                         |                                                                                                                                                                                                                                                                                                                                                                                                                                                                                                                                                                                                                                                                                                                                                                                                                                                                                                                                                                                                                                                                                                                                                                                                                                                                                                                                                                                                                                                                                                                                                                                                                                                                                                                                                                                                                                                                                                                                                                                                                                                                                                                                |          |
|                                                                                                                                                      | 35.17 |                                                         |                                                                                                                                                                                                                                                                                                                                                                                                                                                                                                                                                                                                                                                                                                                                                                                                                                                                                                                                                                                                                                                                                                                                                                                                                                                                                                                                                                                                                                                                                                                                                                                                                                                                                                                                                                                                                                                                                                                                                                                                                                                                                                                                |          |

2.00

18.5~19.5

| Foot Note:<br>Globtek Inc. will not be liable for the<br>safety and performance of these power supplies<br>if unauthorized access and repair occurs. End<br>user should consult applicable UL, CSA or                                            | DASH<br>NO.      | PART NO           | REV.                                 |                 | DESCRIPTION                                                          | NOTES        |  |
|--------------------------------------------------------------------------------------------------------------------------------------------------------------------------------------------------------------------------------------------------|------------------|-------------------|--------------------------------------|-----------------|----------------------------------------------------------------------|--------------|--|
|                                                                                                                                                                                                                                                  | TABULATION BLOCK |                   |                                      |                 |                                                                      |              |  |
| EN standards for proper installation instructions                                                                                                                                                                                                |                  |                   | TOLE<br>DECIMAL                      |                 | GlobTek, Inc. 186 Veterans Dr. Northvald<br>Tel. 201-784-1000 Fax 20 |              |  |
| Limitation of Use:<br>Globtek product are not authorized for use as<br>mission critical components in life support,<br>hazardous environment, nuclear or<br>aircraft applications without prior written<br>approval from the CEO of Globtek Inc. | 1                |                   | .xxx +/005                           | www.globtek.com |                                                                      |              |  |
|                                                                                                                                                                                                                                                  | INIT.BY: DMR     | DATE:<br>08/11/05 | MILLIMETI<br>.xx +/- 0.2<br>.xxx +/0 | - 0.3 +/- 1*    | DWG TITLE: KOREA INTERCHANGEABLE INPUT BLADES                        | 5            |  |
|                                                                                                                                                                                                                                                  | DRAWN: NF        | DATE:<br>08/11/05 | FSCN No<br>G, N                      | o.: SIZE<br>A   | MODEL NO: N/A                                                        | REV.<br>D    |  |
|                                                                                                                                                                                                                                                  | APRVD : DMR      | DATE:<br>08/11/05 | SCALE                                | : NONE          | PART NO: Q-KR(R)                                                     | SHEET 1 OF 3 |  |