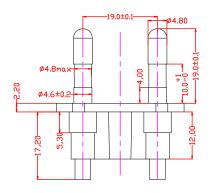

2.00

18.5~19.5

| Foot Note:<br>Globtek Inc. will not be liable for the<br>safety and performance of these power supplies<br>if unauthorized access and repair occurs. End<br>user should consult applicable UL, CSA or                                            | DASH<br>NO.      | PART NO           | REV.                                 |                 | DESCRIPTION                                                          | NOTES        |  |
|--------------------------------------------------------------------------------------------------------------------------------------------------------------------------------------------------------------------------------------------------|------------------|-------------------|--------------------------------------|-----------------|----------------------------------------------------------------------|--------------|--|
|                                                                                                                                                                                                                                                  | TABULATION BLOCK |                   |                                      |                 |                                                                      |              |  |
| EN standards for proper installation instructions                                                                                                                                                                                                |                  |                   | TOLE<br>DECIMAL                      |                 | GlobTek, Inc. 186 Veterans Dr. Northvald<br>Tel. 201-784-1000 Fax 20 |              |  |
| Limitation of Use:<br>Globtek product are not authorized for use as<br>mission critical components in life support,<br>hazardous environment, nuclear or<br>aircraft applications without prior written<br>approval from the CEO of Globtek Inc. | 1                |                   | .xxx +/005                           | www.globtek.com |                                                                      |              |  |
|                                                                                                                                                                                                                                                  | INIT.BY: DMR     | DATE:<br>08/11/05 | MILLIMETI<br>.xx +/- 0.2<br>.xxx +/0 | - 0.3 +/- 1*    | DWG TITLE: KOREA INTERCHANGEABLE INPUT BLADES                        | 5            |  |
|                                                                                                                                                                                                                                                  | DRAWN: NF        | DATE:<br>08/11/05 | FSCN No<br>G, N                      | o.: SIZE<br>A   | MODEL NO: N/A                                                        | REV.<br>D    |  |
|                                                                                                                                                                                                                                                  | APRVD : DMR      | DATE:<br>08/11/05 | SCALE                                | : NONE          | PART NO: Q-KR(R)                                                     | SHEET 1 OF 3 |  |