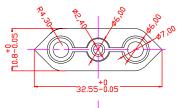

## PROPRIETARY INFORMATION:

PROPRIETARY OF GLOBTEK, INC. ANY REPRODUCTION, DISCLOSURE OR USE OF THIS DRAWING, IN WHOLE OR IN PART, IS HEREBY PROHIBITED EXCEPT AS SPECIFIED IN WRITING BY GLOBTEK, INC.

| GlobTek, Inc.                                 | 186 Veterans Dr. Northval<br>Tel. 201-784-1000 Fax 20 |              |  |  |  |  |
|-----------------------------------------------|-------------------------------------------------------|--------------|--|--|--|--|
| DWG TITLE: KOREA INTERCHANGEABLE INPUT BLADES |                                                       |              |  |  |  |  |
| MODEL NO: N/A                                 |                                                       | REV.<br>D    |  |  |  |  |
| PART NO: <b>Q-KR(R)</b>                       |                                                       | SHEET 3 OF 3 |  |  |  |  |