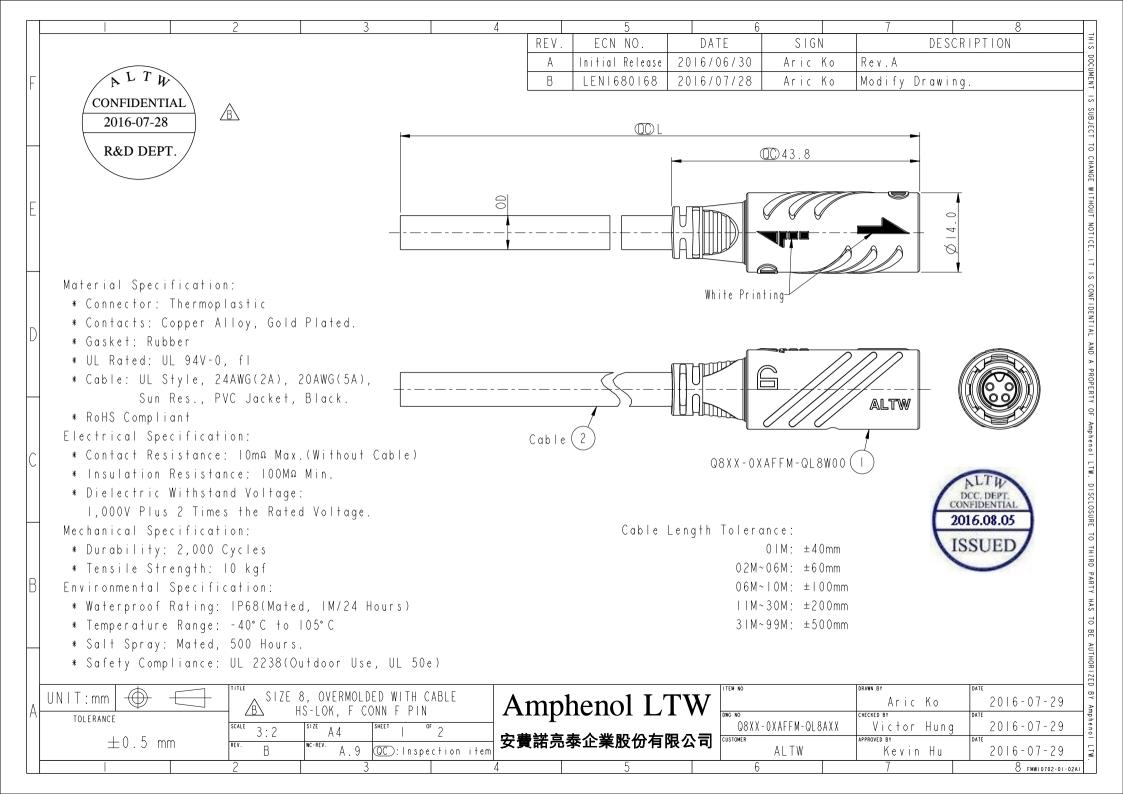

| Γ |                           | 2                                                                                                                                     | 3                                         | 4                                       | 5                                                                                                                 | 6                               | 7 8                                                                                                                                                                                                                                                                                                                                                                                                                                                                                                                                                                                                                                                                                                                                                                                                                                                                                                                                                                                                                                                                                                                                                                                                                                                                                                                                                                 |  |
|---|---------------------------|---------------------------------------------------------------------------------------------------------------------------------------|-------------------------------------------|-----------------------------------------|-------------------------------------------------------------------------------------------------------------------|---------------------------------|---------------------------------------------------------------------------------------------------------------------------------------------------------------------------------------------------------------------------------------------------------------------------------------------------------------------------------------------------------------------------------------------------------------------------------------------------------------------------------------------------------------------------------------------------------------------------------------------------------------------------------------------------------------------------------------------------------------------------------------------------------------------------------------------------------------------------------------------------------------------------------------------------------------------------------------------------------------------------------------------------------------------------------------------------------------------------------------------------------------------------------------------------------------------------------------------------------------------------------------------------------------------------------------------------------------------------------------------------------------------|--|
| F | Æ                         |                                                                                                                                       |                                           |                                         |                                                                                                                   |                                 | A L T W                                                                                                                                                                                                                                                                                                                                                                                                                                                                                                                                                                                                                                                                                                                                                                                                                                                                                                                                                                                                                                                                                                                                                                                                                                                                                                                                                             |  |
| E |                           | 5A, 300Vac/Vdc<br>2 Contacts(02)<br>Cable OD 5.2mm; Wire Co<br>I.White, 2.Black                                                       | on:                                       | CONFIDENTIAL<br>2016-07-28<br>R&D DEPT. |                                                                                                                   |                                 |                                                                                                                                                                                                                                                                                                                                                                                                                                                                                                                                                                                                                                                                                                                                                                                                                                                                                                                                                                                                                                                                                                                                                                                                                                                                                                                                                                     |  |
|   |                           | 5A, 300Vac/Vdc<br>3 Contacts(03)<br>Cable OD 5.5mm; Wire Co<br>I.White, 2.Black, 3.G                                                  |                                           | on:                                     | Ordering Information:<br>Q8XX-QXAFFM-QL8AXX                                                                       |                                 |                                                                                                                                                                                                                                                                                                                                                                                                                                                                                                                                                                                                                                                                                                                                                                                                                                                                                                                                                                                                                                                                                                                                                                                                                                                                                                                                                                     |  |
| D |                           | 5A, 300Vac/Vdc<br>4 Contacts(04)<br>Cable OD 6.0mm; Wire Co<br>I.White, 2.Black, 3.R                                                  |                                           | on:                                     |                                                                                                                   |                                 |                                                                                                                                                                                                                                                                                                                                                                                                                                                                                                                                                                                                                                                                                                                                                                                                                                                                                                                                                                                                                                                                                                                                                                                                                                                                                                                                                                     |  |
| С |                           | 2A, 100Vdc<br>5 Contacts(05)<br>Cable OD 5.5mm; Wire Co<br>1.White, 2.Black, 3.R                                                      |                                           |                                         | D: 5A<br>U: 2A<br>DU: 5A+27                                                                                       | Number of Contacts<br>02<br>A : | XX: Ol~99Meters                                                                                                                                                                                                                                                                                                                                                                                                                                                                                                                                                                                                                                                                                                                                                                                                                                                                                                                                                                                                                                                                                                                                                                                                                                                                                                                                                     |  |
|   |                           | 2A, 100Vdc<br>6 Contacts(06)<br>Cable OD 5.8mm; Wire Co<br>I.White, 2.Black, 3.R                                                      |                                           |                                         | 06 99: 99Meters<br>Cable Length(L): 01~99Meters<br>Mating Connector:<br>Overmolded with Cable: Q8XX-0XAMMM-QL8AXX |                                 |                                                                                                                                                                                                                                                                                                                                                                                                                                                                                                                                                                                                                                                                                                                                                                                                                                                                                                                                                                                                                                                                                                                                                                                                                                                                                                                                                                     |  |
| B |                           | 5A, 300Vac + 2A, 100Vdc<br>2+3 Contacts(05)<br>Cable OD 6.0mm; Wire Color Identification:<br>I.White, 2.Black, 3.Red, 4.Blue, 5.Green |                                           |                                         | Receptacle: Q8XX-0XPMMS-QF8001                                                                                    |                                 |                                                                                                                                                                                                                                                                                                                                                                                                                                                                                                                                                                                                                                                                                                                                                                                                                                                                                                                                                                                                                                                                                                                                                                                                                                                                                                                                                                     |  |
| A | UNIT:mm<br>tolerance<br>± |                                                                                                                                       | B, OVERMOLDED WITH<br>S-LOK, F CONN F PII |                                         | nphenol LTW<br>諾亮泰企業股份有限公司                                                                                        | Q8XX-0XAFFM-QL8A                | DRAWN BY         DATE         2016-07-29         Marcia         Marcia <thmarcia< th=""> <thmarcia< th=""> <thmarcia< th=""></thmarcia<></thmarcia<></thmarcia<> |  |