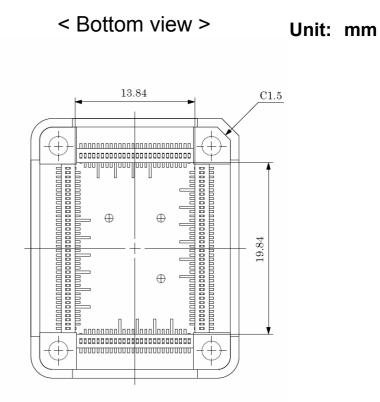

## Drawings of QB-128GF-YQ-01T

Prepared on Oct. 31, 2006

## NOTICE:

Although the product is indicated by the previous code in the drawing of this document, there are no differences in the product itself even if the product code is the previous or the current.