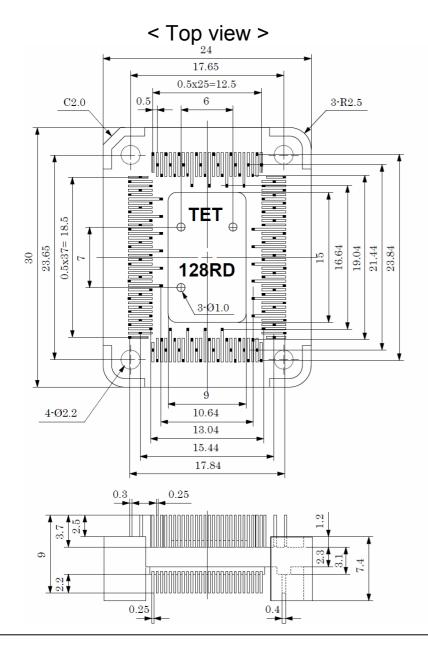

## Drawings of QB-128GF-YQ-01T

Prepared on Oct. 31, 2006

## NOTICE:

Although the product is indicated by the previous code in the drawing of this document, there are no differences in the product itself even if the product code is the previous or the current.