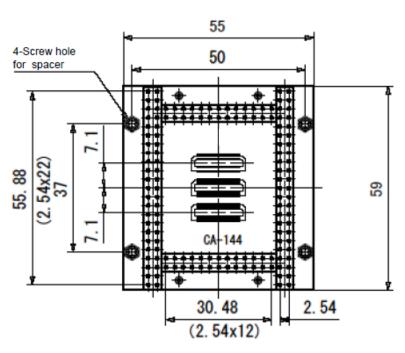

## Drawing of QB-144-CA-01S

R20UT1025EJ0101 Rev.1.01 2013.05

Unit: mm

< Top view >

< Bottom view >