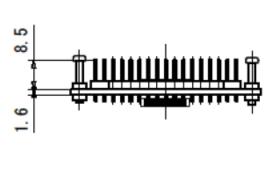

## Drawing of QB-144-CA-01S

R20UT1025EJ0101 Rev.1.01 2013.05

Unit: mm

< Top view >

< Bottom view >