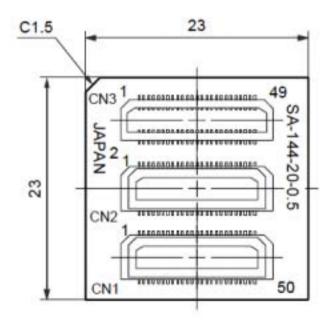

Prepared on Apr. 8, 2005

Unit: mm

< Top view >

CN3 \_\_\_\_\_

< Bottom view >