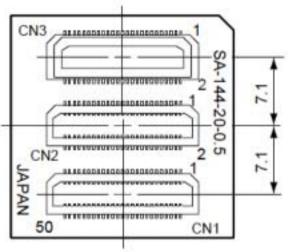

Prepared on Apr. 8, 2005

Unit: mm

< Top view >

CN3 \_\_\_\_\_

< Bottom view >