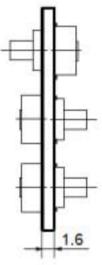

Prepared on Apr. 8, 2005

Unit: mm

< Top view >

CN3 \_\_\_\_\_

< Bottom view >