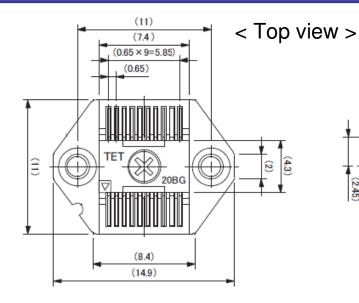

#### Drawing of QB-20SP-NQ-03T

R20UT1707XJ0100 Rev.1.00 2012.04.13

Unit: mm

< Bottom view >