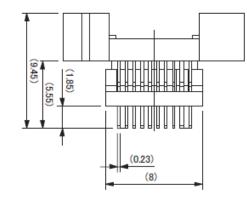

#### Foot pattern of QB-20SP-NQ-03T

R20UT1707XJ0100 Rev.1.00 2012.04.13

Unit: mm