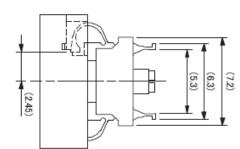

#### Drawing of QB-20SP-NQ-03T

R20UT1707XJ0100 Rev.1.00 2012.04.13

Unit: mm

< Bottom view >