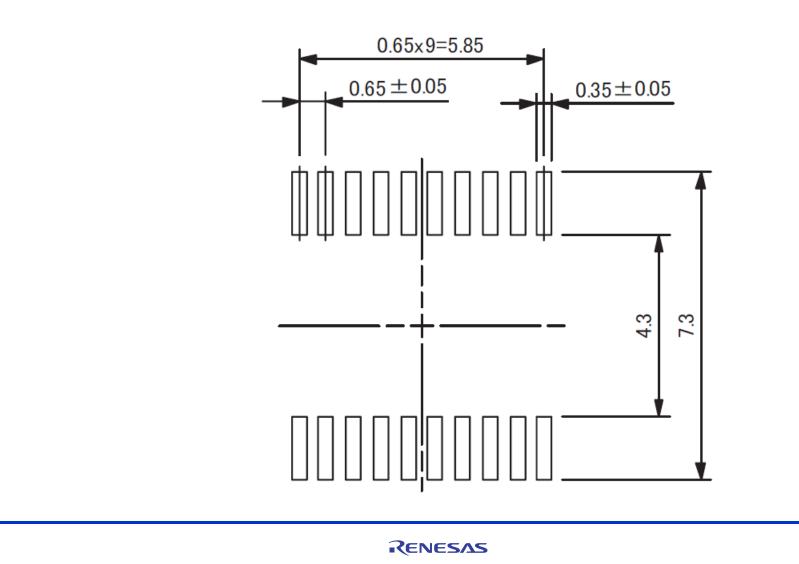

#### Foot pattern of QB-20SP-NQ-03T

R20UT1707XJ0100 Rev.1.00 2012.04.13

Unit: mm