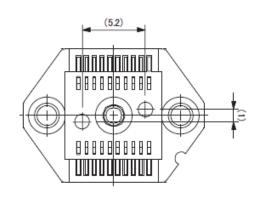

#### Foot pattern of QB-20SP-NQ-03T

R20UT1707XJ0100 Rev.1.00 2012.04.13

Unit: mm