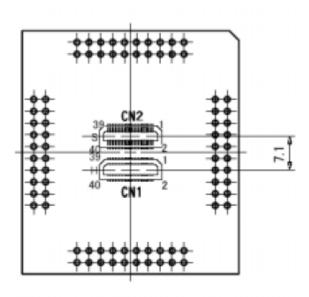

## Drawing of QB-80-CA-01S

R20UT1117EJ0101 Rev.1.01 2013.05

Unit: mm

< Top view >

46

25.4

22.86

36