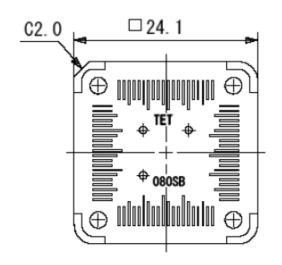

## Drawing of QB-80GC-MA-01S

R20UT1128EJ0101 Rev.1.01 2013.05

Unit: mm

< Top view >

< Bottom view >