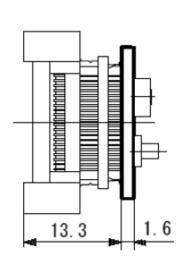

## Drawing of QB-80GC-MA-01S

R20UT1128EJ0101 Rev.1.01 2013.05

Unit: mm

< Top view >

< Bottom view >