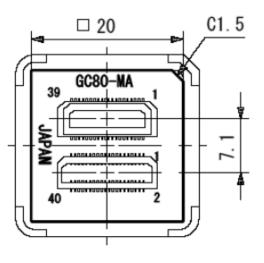

## Drawing of QB-80GC-MA-01S

R20UT1128EJ0101 Rev.1.01 2013.05

Unit: mm

< Top view >

< Bottom view >