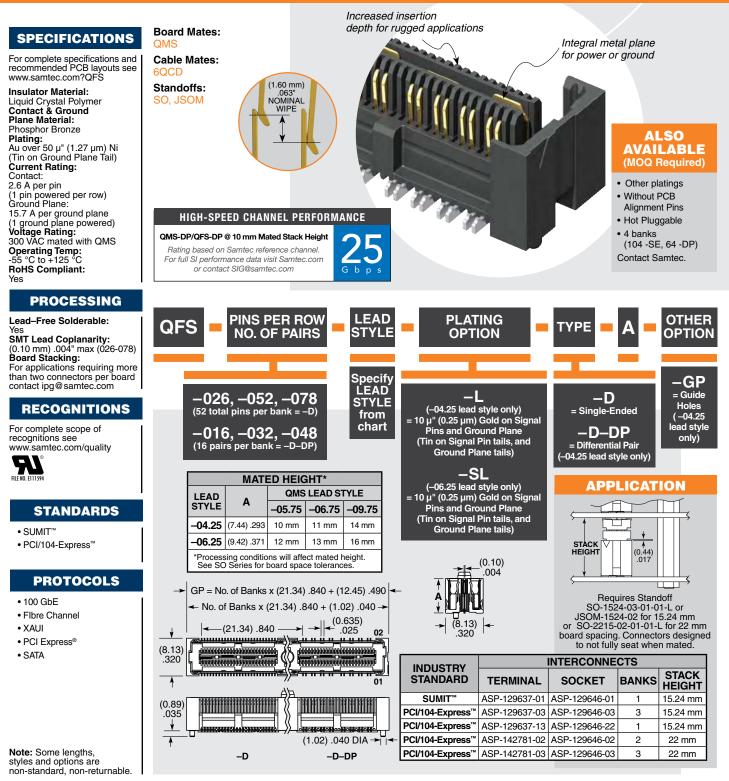

QFS-026-04.25-L-D-A

**QFS SERIES** 

QFS-026-04.25-L-D-A-GP

ARLANCES - AND ARLAN QFS-032-04.25-L-D-DP-A

(0.635 mm) .025"

## RUGGED GROUND PLANE SOCKET