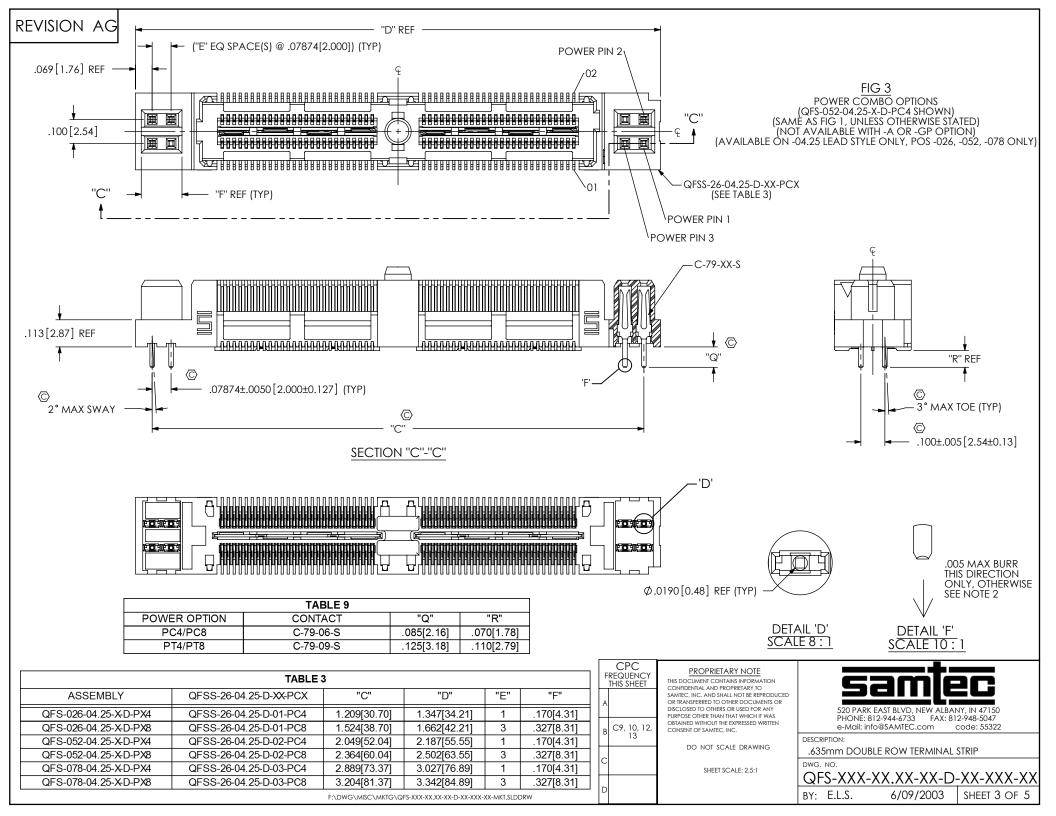

DWG. NO. SHEET SCALE: 2.5:1 QFS-XXX-XX.XX-XX-D-XX-XXX-XX BY: E.L.S. 6/09/2003

SHEET 5 OF 5