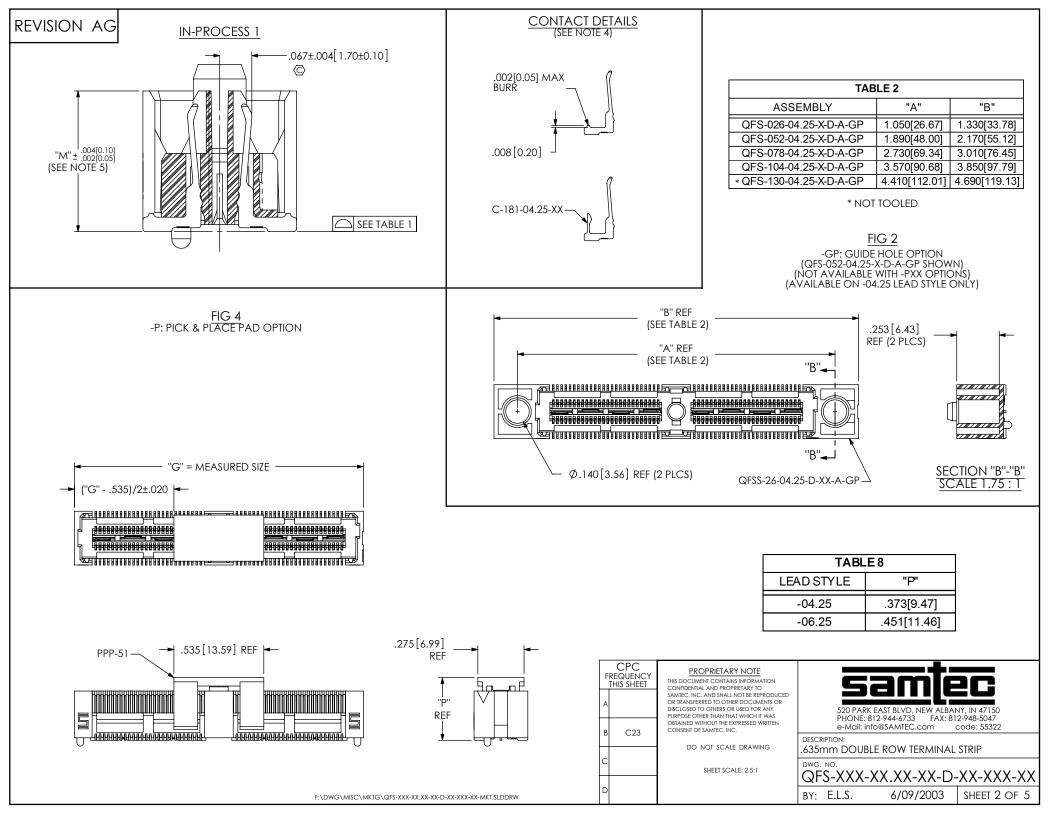

DWG. NO. SHEET SCALE: 2.5:1 QFS-XXX-XX.XX-XX-D-XX-XXX-XX BY: E.L.S. 6/09/2003

SHEET 5 OF 5