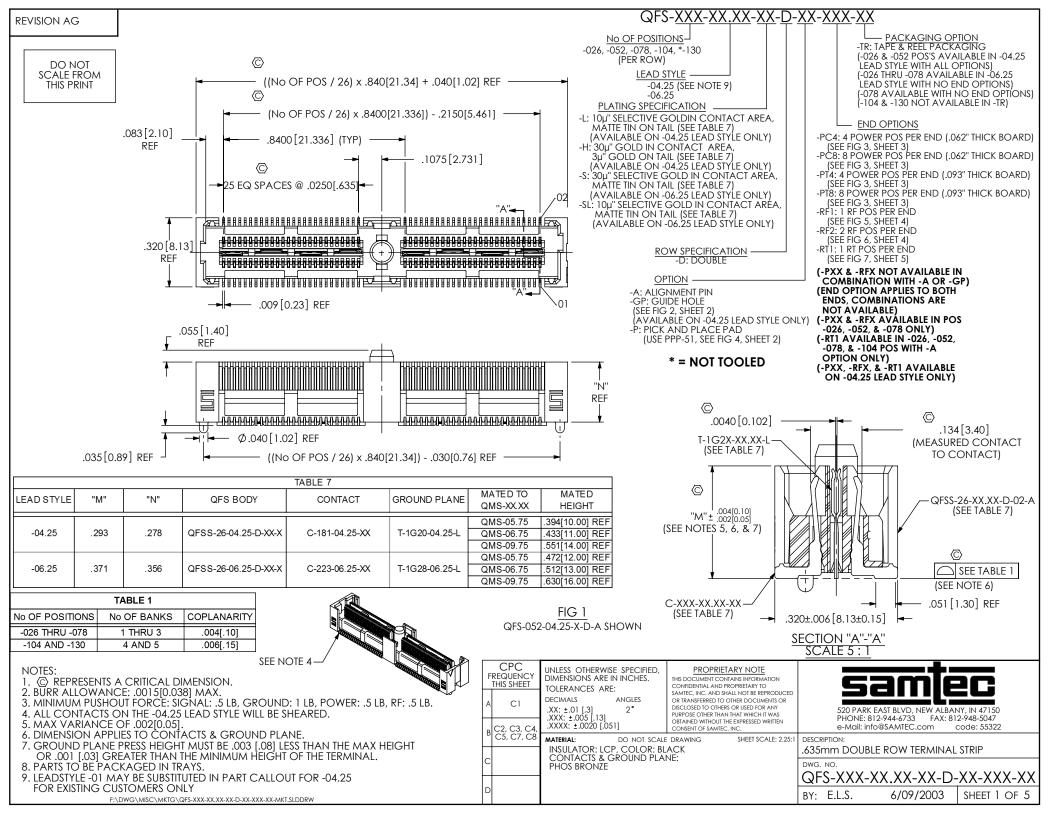

DWG. NO. SHEET SCALE: 2.5:1 QFS-XXX-XX.XX-XX-D-XX-XXX-XX BY: E.L.S. 6/09/2003

SHEET 5 OF 5