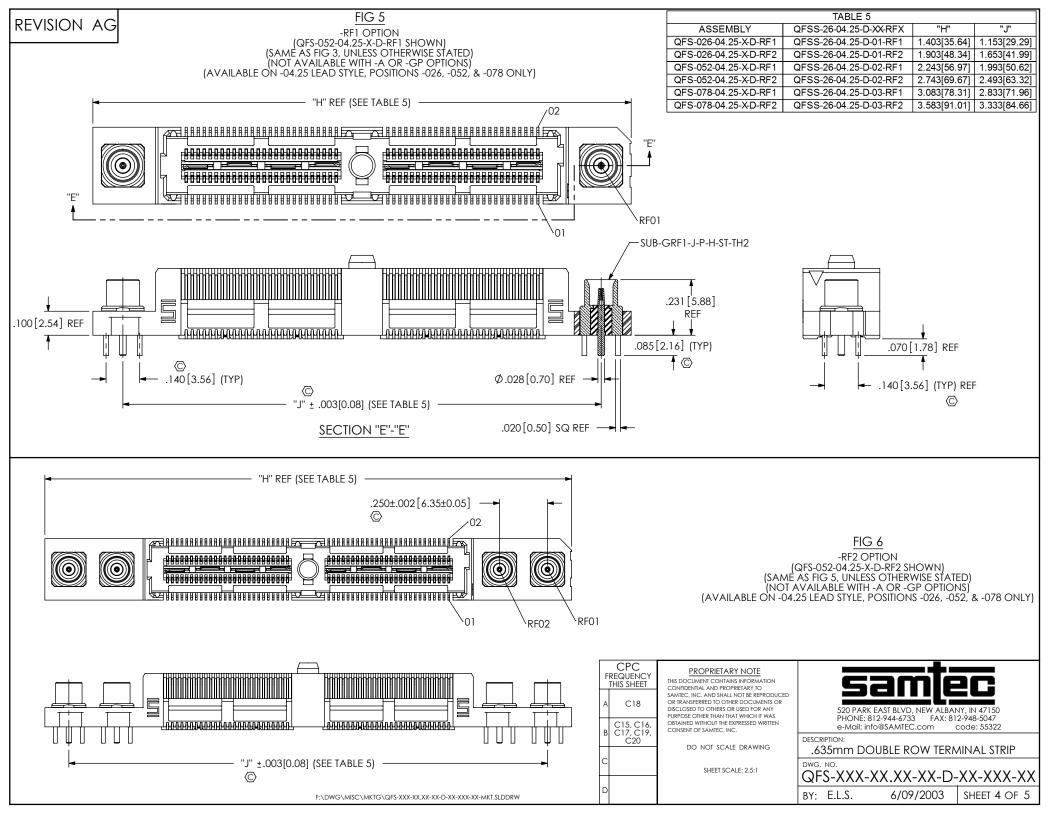

DWG. NO. SHEET SCALE: 2.5:1 QFS-XXX-XX.XX-XX-D-XX-XXX-XX BY: E.L.S. 6/09/2003

SHEET 5 OF 5