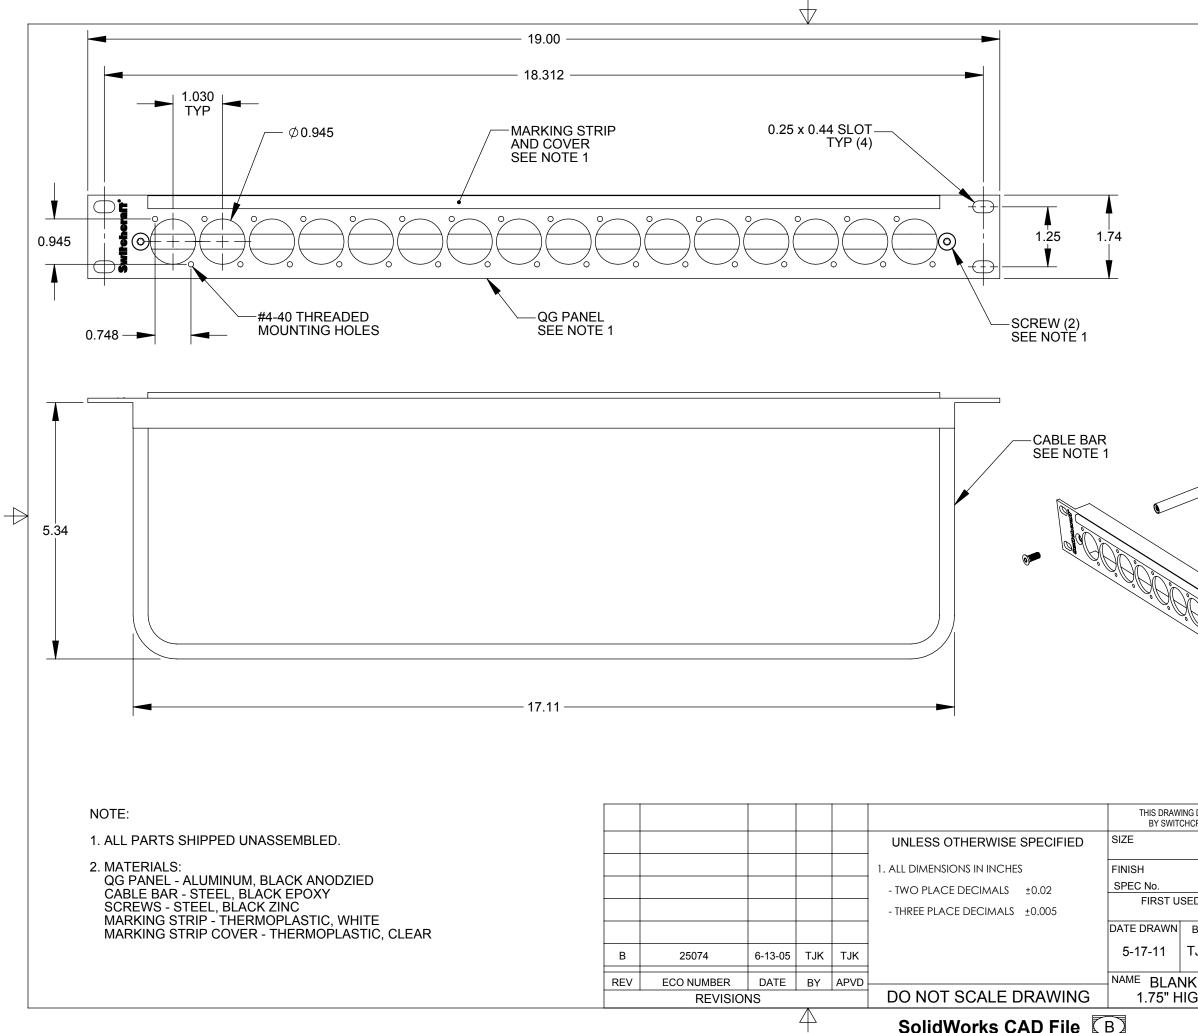

SolidWorks CAD File

|                                         |           |                     |                                   | CUSTOMER DRAWING                                                                                  |  |
|-----------------------------------------|-----------|---------------------|-----------------------------------|---------------------------------------------------------------------------------------------------|--|
| CRAFT                                   | RIBES A D | ESIGN (<br>IS RELE/ | CONSIDERED PRO<br>ASED ON A CONFI | PRIETARY IN NATURE, DEVELOPED AND MANUFACTURED<br>DENTIAL BASIS FOR IDENTIFICATION PURPOSES ONLY. |  |
| ~                                       |           |                     | WOLT                              | LBS/M TEMPER                                                                                      |  |
|                                         |           |                     |                                   | SPEC No.                                                                                          |  |
| ED ON<br>BY CH                          |           |                     | SCALE<br>1:2<br>APVD<br>TJK       | Switcheraft                                                                                       |  |
| [JK                                     | 5-17      | -11                 | 5-17-11                           | SHEET 1 OF 1                                                                                      |  |
| K QG PATCH PANEL<br>GH, #4-40 MTG HOLES |           |                     |                                   | PART №. REV<br>OGPK1B440 B                                                                        |  |