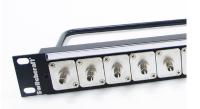

# RACK MOUNT FIBER=OPTIC AND DATA PANELS NPB | 610

Switchcraft<sup>®</sup> introduces a line of versatile 19" rack panels designed for patching Ethernet and LC, SC and ST fiber optic.

Based on the QGPK Series of blank rack panels and our popular EH Series connector system, these pre-loaded panels are available as 1RU or 2RU with a wide variety of connector options.

#### **PART NUMBER LIST**

QGPK1CAT5E 1 RU QG panel with 16 EHRJ45P5E (unshielded) Cat 5E feed-thru connectors. QGPK1CAT5ES 1 RU QG panel with 16 EHRJ45P5ES (shielded) Cat 5E feed-thru connectors. QGPK1CAT6 1 RU QG panel with 16 EHRJ45P6 (unshielded) Cat 6 feed-thru connectors. 1 RU QG panel with 16 EHRJ45P6S (shielded) Cat 6 feed-thru connectors. OGPK1CAT6S — QGPK1LC 1 RU QG panel with 16 EHLC2 (single mode) fiber-optic feed-thru connectors. QGPK1LCM \_\_\_\_\_\_ 1 RU QG panel with 16 EHLC2M (multi-mode) fiber-optic feed-thru connectors. QGPK1SC \_\_\_\_\_\_ 1 RU QG panel with 16 EHSC2 (single mode) fiber-optic feed-thru connectors. QGPK1SCM 1 RU QG panel with 16 EHSC2M (multi-mode) fiber-optic feed-thru connectors. 1 RU QG panel with 16 EHST2 (single mode) fiber-optic feed-thru connectors. OGPK1ST -----QGPK1STM \_\_\_\_\_\_ 1 RU QG panel with 16 EHST2M (multi-mode) fiber-optic feed-thru connectors. QGPK3CAT5E 2 RU QG panel with 32 EHRJ45P5E (unshielded) Cat 5E feed-thru connectors. QGPK3CAT5ES \_\_\_\_\_\_ 2RU QG panel with 32 EHRJ45P5ES (shielded) Cat 5E feed-thru connectors. QGPK3CAT6 2 RU QG panel with 32 EHRJ45P6 (unshielded) Cat 6 feed-thru connectors. QGPK3CAT6S 2 RU QG panel with 32 EHRJ45P6S (shielded) Cat 6 feed-thru connectors. QGPK3LC 2 RU QG panel with 32 EHLC2 (single mode) fiber-optic feed-thru connectors. QGPK3LCM \_\_\_\_\_\_ 2 RU QG panel with 32 EHLC2M (multi-mode) fiber-optic feed-thru connectors. QGPK3SC \_\_\_\_\_\_ 2 RU QG panel with 32 EHSC2 (single mode) fiber-optic feed-thru connectors. QGPK3SCM \_\_\_\_\_ 2 RU QG panel with 32 EHSC2M (multi-mode) fiber-optic feed-thru connectors. 2 RU QG panel with 32 EHST2 (single mode) fiber-optic feed-thru connectors. QGPK3ST — 2 RU QG panel with 32 EHST2M (multi-mode) fiber-optic feed-thru connectors. OGPK3STM —