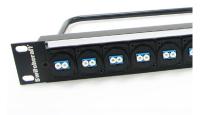

# RACK MOUNT FIBER=OPTIC AND DATA PANELS NPB | 610

Switchcraft<sup>®</sup> introduces a line of versatile 19" rack panels designed for patching Ethernet and LC, SC and ST fiber optic.

Based on the QGPK Series of blank rack panels and our popular EH Series connector system, these pre-loaded panels are available as 1RU or 2RU with a wide variety of connector options.

All Switchcraft<sup>®</sup> fiber optic and data panels come with changeable designation strips for custom channel identification and a cable tie bar.

#### **PART NUMBER LIST**

QGPK1CAT5E 1 RU QG panel with 16 EHRJ45P5E (unshielded) Cat 5E feed-thru connectors. QGPK1CAT5ES 1 RU QG panel with 16 EHRJ45P5ES (shielded) Cat 5E feed-thru connectors. QGPK1CAT6 1 RU QG panel with 16 EHRJ45P6 (unshielded) Cat 6 feed-thru connectors. 1 RU QG panel with 16 EHRJ45P6S (shielded) Cat 6 feed-thru connectors. OGPK1CAT6S — QGPK1LC 1 RU QG panel with 16 EHLC2 (single mode) fiber-optic feed-thru connectors. QGPK1LCM \_\_\_\_\_\_ 1 RU QG panel with 16 EHLC2M (multi-mode) fiber-optic feed-thru connectors. QGPK1SC \_\_\_\_\_\_ 1 RU QG panel with 16 EHSC2 (single mode) fiber-optic feed-thru connectors. QGPK1SCM 1 RU QG panel with 16 EHSC2M (multi-mode) fiber-optic feed-thru connectors. 1 RU QG panel with 16 EHST2 (single mode) fiber-optic feed-thru connectors. OGPK1ST -----QGPK1STM \_\_\_\_\_\_ 1 RU QG panel with 16 EHST2M (multi-mode) fiber-optic feed-thru connectors. QGPK3CAT5E 2 RU QG panel with 32 EHRJ45P5E (unshielded) Cat 5E feed-thru connectors. QGPK3CAT5ES \_\_\_\_\_\_ 2RU QG panel with 32 EHRJ45P5ES (shielded) Cat 5E feed-thru connectors. QGPK3CAT6 2 RU QG panel with 32 EHRJ45P6 (unshielded) Cat 6 feed-thru connectors. QGPK3CAT6S 2 RU QG panel with 32 EHRJ45P6S (shielded) Cat 6 feed-thru connectors. QGPK3LC 2 RU QG panel with 32 EHLC2 (single mode) fiber-optic feed-thru connectors. QGPK3LCM \_\_\_\_\_\_ 2 RU QG panel with 32 EHLC2M (multi-mode) fiber-optic feed-thru connectors. QGPK3SC \_\_\_\_\_\_ 2 RU QG panel with 32 EHSC2 (single mode) fiber-optic feed-thru connectors. QGPK3SCM \_\_\_\_\_ 2 RU QG panel with 32 EHSC2M (multi-mode) fiber-optic feed-thru connectors. 2 RU QG panel with 32 EHST2 (single mode) fiber-optic feed-thru connectors. QGPK3ST — 2 RU QG panel with 32 EHST2M (multi-mode) fiber-optic feed-thru connectors. OGPK3STM —