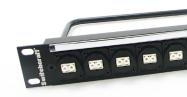

# RACK MOUNT FIBER=OPTIC AND DATA PANELS NPB | 610

Switchcraft<sup>®</sup> introduces a line of versatile 19" rack panels designed for patching Ethernet and LC, SC and ST fiber optic.

Based on the QGPK Series of blank rack panels and our popular EH Series connector system, these pre-loaded panels are available as 1RU or 2RU with a wide variety of connector options.

#### **PART NUMBER LIST**

QGPK1CAT5E 1 RU QG panel with 16 EHRJ45P5E (unshielded) Cat 5E feed-thru connectors. QGPK1CAT5ES 1 RU QG panel with 16 EHRJ45P5ES (shielded) Cat 5E feed-thru connectors. QGPK1CAT6 1 RU QG panel with 16 EHRJ45P6 (unshielded) Cat 6 feed-thru connectors. 1 RU QG panel with 16 EHRJ45P6S (shielded) Cat 6 feed-thru connectors. OGPK1CAT6S — QGPK1LC 1 RU QG panel with 16 EHLC2 (single mode) fiber-optic feed-thru connectors. QGPK1LCM \_\_\_\_\_\_ 1 RU QG panel with 16 EHLC2M (multi-mode) fiber-optic feed-thru connectors. QGPK1SC \_\_\_\_\_\_ 1 RU QG panel with 16 EHSC2 (single mode) fiber-optic feed-thru connectors. QGPK1SCM 1 RU QG panel with 16 EHSC2M (multi-mode) fiber-optic feed-thru connectors. 1 RU QG panel with 16 EHST2 (single mode) fiber-optic feed-thru connectors. OGPK1ST -----QGPK1STM \_\_\_\_\_\_ 1 RU QG panel with 16 EHST2M (multi-mode) fiber-optic feed-thru connectors. QGPK3CAT5E 2 RU QG panel with 32 EHRJ45P5E (unshielded) Cat 5E feed-thru connectors. QGPK3CAT5ES \_\_\_\_\_\_ 2RU QG panel with 32 EHRJ45P5ES (shielded) Cat 5E feed-thru connectors. QGPK3CAT6 2 RU QG panel with 32 EHRJ45P6 (unshielded) Cat 6 feed-thru connectors. QGPK3CAT6S 2 RU QG panel with 32 EHRJ45P6S (shielded) Cat 6 feed-thru connectors. QGPK3LC 2 RU QG panel with 32 EHLC2 (single mode) fiber-optic feed-thru connectors. QGPK3LCM \_\_\_\_\_\_ 2 RU QG panel with 32 EHLC2M (multi-mode) fiber-optic feed-thru connectors. QGPK3SC \_\_\_\_\_\_ 2 RU QG panel with 32 EHSC2 (single mode) fiber-optic feed-thru connectors. QGPK3SCM \_\_\_\_\_ 2 RU QG panel with 32 EHSC2M (multi-mode) fiber-optic feed-thru connectors. 2 RU QG panel with 32 EHST2 (single mode) fiber-optic feed-thru connectors. QGPK3ST — 2 RU QG panel with 32 EHST2M (multi-mode) fiber-optic feed-thru connectors. OGPK3STM —