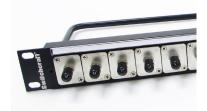

# RACK MOUNT FIBER=OPTIC AND DATA PANELS NPB | 610

Switchcraft<sup>®</sup> introduces a line of versatile 19" rack panels designed for patching Ethernet and LC, SC and ST fiber optic.

Based on the QGPK Series of blank rack panels and our popular EH Series connector system, these pre-loaded panels are available as 1RU or 2RU with a wide variety of connector options.

All Switchcraft<sup>®</sup> fiber optic and data panels come with changeable designation strips for custom channel identification and a cable tie bar.

#### **PART NUMBER LIST**

QGPK1CAT5E 1 RU QG panel with 16 EHRJ45P5E (unshielded) Cat 5E feed-thru connectors. QGPK1CAT5ES 1 RU QG panel with 16 EHRJ45P5ES (shielded) Cat 5E feed-thru connectors. QGPK1CAT6 1 RU QG panel with 16 EHRJ45P6 (unshielded) Cat 6 feed-thru connectors. 1 RU QG panel with 16 EHRJ45P6S (shielded) Cat 6 feed-thru connectors. OGPK1CAT6S — QGPK1LC 1 RU QG panel with 16 EHLC2 (single mode) fiber-optic feed-thru connectors. QGPK1LCM \_\_\_\_\_\_ 1 RU QG panel with 16 EHLC2M (multi-mode) fiber-optic feed-thru connectors. QGPK1SC \_\_\_\_\_\_ 1 RU QG panel with 16 EHSC2 (single mode) fiber-optic feed-thru connectors. QGPK1SCM 1 RU QG panel with 16 EHSC2M (multi-mode) fiber-optic feed-thru connectors. 1 RU QG panel with 16 EHST2 (single mode) fiber-optic feed-thru connectors. OGPK1ST -----QGPK1STM \_\_\_\_\_\_ 1 RU QG panel with 16 EHST2M (multi-mode) fiber-optic feed-thru connectors. QGPK3CAT5E 2 RU QG panel with 32 EHRJ45P5E (unshielded) Cat 5E feed-thru connectors. QGPK3CAT5ES \_\_\_\_\_\_ 2RU QG panel with 32 EHRJ45P5ES (shielded) Cat 5E feed-thru connectors. QGPK3CAT6 2 RU QG panel with 32 EHRJ45P6 (unshielded) Cat 6 feed-thru connectors. QGPK3CAT6S 2 RU QG panel with 32 EHRJ45P6S (shielded) Cat 6 feed-thru connectors. QGPK3LC 2 RU QG panel with 32 EHLC2 (single mode) fiber-optic feed-thru connectors. QGPK3LCM \_\_\_\_\_\_ 2 RU QG panel with 32 EHLC2M (multi-mode) fiber-optic feed-thru connectors. QGPK3SC \_\_\_\_\_\_ 2 RU QG panel with 32 EHSC2 (single mode) fiber-optic feed-thru connectors. QGPK3SCM \_\_\_\_\_ 2 RU QG panel with 32 EHSC2M (multi-mode) fiber-optic feed-thru connectors. 2 RU QG panel with 32 EHST2 (single mode) fiber-optic feed-thru connectors. QGPK3ST — 2 RU QG panel with 32 EHST2M (multi-mode) fiber-optic feed-thru connectors. OGPK3STM —