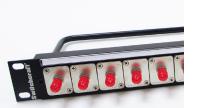

# RACK MOUNT FIBER=OPTIC AND DATA PANELS NPB | 610

Switchcraft<sup>®</sup> introduces a line of versatile 19" rack panels designed for patching Ethernet and LC, SC and ST fiber optic.

Based on the QGPK Series of blank rack panels and our popular EH Series connector system, these pre-loaded panels are available as 1RU or 2RU with a wide variety of connector options.

#### **PART NUMBER LIST**

QGPK1CAT5E 1 RU QG panel with 16 EHRJ45P5E (unshielded) Cat 5E feed-thru connectors. QGPK1CAT5ES 1 RU QG panel with 16 EHRJ45P5ES (shielded) Cat 5E feed-thru connectors. QGPK1CAT6 1 RU QG panel with 16 EHRJ45P6 (unshielded) Cat 6 feed-thru connectors. 1 RU QG panel with 16 EHRJ45P6S (shielded) Cat 6 feed-thru connectors. OGPK1CAT6S — QGPK1LC 1 RU QG panel with 16 EHLC2 (single mode) fiber-optic feed-thru connectors. QGPK1LCM \_\_\_\_\_\_ 1 RU QG panel with 16 EHLC2M (multi-mode) fiber-optic feed-thru connectors. QGPK1SC \_\_\_\_\_\_ 1 RU QG panel with 16 EHSC2 (single mode) fiber-optic feed-thru connectors. QGPK1SCM 1 RU QG panel with 16 EHSC2M (multi-mode) fiber-optic feed-thru connectors. 1 RU QG panel with 16 EHST2 (single mode) fiber-optic feed-thru connectors. OGPK1ST -----QGPK1STM \_\_\_\_\_\_ 1 RU QG panel with 16 EHST2M (multi-mode) fiber-optic feed-thru connectors. QGPK3CAT5E 2 RU QG panel with 32 EHRJ45P5E (unshielded) Cat 5E feed-thru connectors. QGPK3CAT5ES \_\_\_\_\_\_ 2RU QG panel with 32 EHRJ45P5ES (shielded) Cat 5E feed-thru connectors. QGPK3CAT6 2 RU QG panel with 32 EHRJ45P6 (unshielded) Cat 6 feed-thru connectors. QGPK3CAT6S 2 RU QG panel with 32 EHRJ45P6S (shielded) Cat 6 feed-thru connectors. QGPK3LC 2 RU QG panel with 32 EHLC2 (single mode) fiber-optic feed-thru connectors. QGPK3LCM \_\_\_\_\_\_ 2 RU QG panel with 32 EHLC2M (multi-mode) fiber-optic feed-thru connectors. QGPK3SC \_\_\_\_\_\_ 2 RU QG panel with 32 EHSC2 (single mode) fiber-optic feed-thru connectors. QGPK3SCM \_\_\_\_\_ 2 RU QG panel with 32 EHSC2M (multi-mode) fiber-optic feed-thru connectors. 2 RU QG panel with 32 EHST2 (single mode) fiber-optic feed-thru connectors. QGPK3ST — 2 RU QG panel with 32 EHST2M (multi-mode) fiber-optic feed-thru connectors. OGPK3STM —