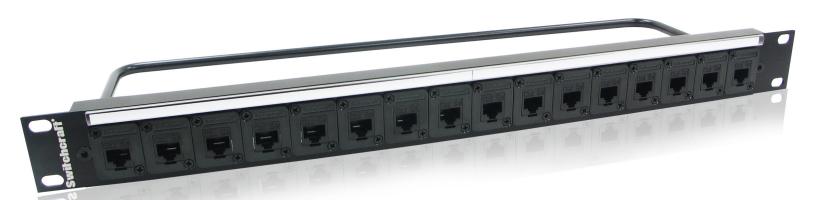

# RACK MOUNT FIBER=OPTIC AND DATA PANELS NPB | 610

Switchcraft<sup>®</sup> introduces a line of versatile 19" rack panels designed for patching Ethernet and LC, SC and ST fiber optic.

Based on the QGPK Series of blank rack panels and our popular EH Series connector system, these pre-loaded panels are available as 1RU or 2RU with a wide variety of connector options.

All Switchcraft<sup>®</sup> fiber optic and data panels come with changeable designation strips for custom channel identification and a cable tie bar.

#### **PART NUMBER LIST**

QGPK1CAT5E 1 RU QG panel with 16 EHRJ45P5E (unshielded) Cat 5E feed-thru connectors. QGPK1CAT5ES 1 RU QG panel with 16 EHRJ45P5ES (shielded) Cat 5E feed-thru connectors. QGPK1CAT6 1 RU QG panel with 16 EHRJ45P6 (unshielded) Cat 6 feed-thru connectors. 1 RU QG panel with 16 EHRJ45P6S (shielded) Cat 6 feed-thru connectors. OGPK1CAT6S — QGPK1LC 1 RU QG panel with 16 EHLC2 (single mode) fiber-optic feed-thru connectors. QGPK1LCM \_\_\_\_\_\_ 1 RU QG panel with 16 EHLC2M (multi-mode) fiber-optic feed-thru connectors. QGPK1SC \_\_\_\_\_\_ 1 RU QG panel with 16 EHSC2 (single mode) fiber-optic feed-thru connectors. QGPK1SCM 1 RU QG panel with 16 EHSC2M (multi-mode) fiber-optic feed-thru connectors. 1 RU QG panel with 16 EHST2 (single mode) fiber-optic feed-thru connectors. OGPK1ST -----QGPK1STM \_\_\_\_\_\_ 1 RU QG panel with 16 EHST2M (multi-mode) fiber-optic feed-thru connectors. QGPK3CAT5E 2 RU QG panel with 32 EHRJ45P5E (unshielded) Cat 5E feed-thru connectors. QGPK3CAT5ES \_\_\_\_\_\_ 2RU QG panel with 32 EHRJ45P5ES (shielded) Cat 5E feed-thru connectors. QGPK3CAT6 2 RU QG panel with 32 EHRJ45P6 (unshielded) Cat 6 feed-thru connectors. QGPK3CAT6S 2 RU QG panel with 32 EHRJ45P6S (shielded) Cat 6 feed-thru connectors. QGPK3LC 2 RU QG panel with 32 EHLC2 (single mode) fiber-optic feed-thru connectors. QGPK3LCM \_\_\_\_\_\_ 2 RU QG panel with 32 EHLC2M (multi-mode) fiber-optic feed-thru connectors. QGPK3SC \_\_\_\_\_\_ 2 RU QG panel with 32 EHSC2 (single mode) fiber-optic feed-thru connectors. QGPK3SCM \_\_\_\_\_ 2 RU QG panel with 32 EHSC2M (multi-mode) fiber-optic feed-thru connectors. 2 RU QG panel with 32 EHST2 (single mode) fiber-optic feed-thru connectors. QGPK3ST — 2 RU QG panel with 32 EHST2M (multi-mode) fiber-optic feed-thru connectors. OGPK3STM —