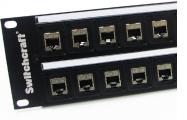

# RACK MOUNT FIBER=OPTIC AND DATA PANELS NPB | 610

Switchcraft<sup>®</sup> introduces a line of versatile 19" rack panels designed for patching Ethernet and LC, SC and ST fiber optic.

Based on the QGPK Series of blank rack panels and our popular EH Series connector system, these pre-loaded panels are available as 1RU or 2RU with a wide variety of connector options.

#### **PART NUMBER LIST**

QGPK1CAT5E 1 RU QG panel with 16 EHRJ45P5E (unshielded) Cat 5E feed-thru connectors. QGPK1CAT5ES 1 RU QG panel with 16 EHRJ45P5ES (shielded) Cat 5E feed-thru connectors. QGPK1CAT6 1 RU QG panel with 16 EHRJ45P6 (unshielded) Cat 6 feed-thru connectors. 1 RU QG panel with 16 EHRJ45P6S (shielded) Cat 6 feed-thru connectors. OGPK1CAT6S — QGPK1LC 1 RU QG panel with 16 EHLC2 (single mode) fiber-optic feed-thru connectors. QGPK1LCM \_\_\_\_\_\_ 1 RU QG panel with 16 EHLC2M (multi-mode) fiber-optic feed-thru connectors. QGPK1SC \_\_\_\_\_\_ 1 RU QG panel with 16 EHSC2 (single mode) fiber-optic feed-thru connectors. QGPK1SCM 1 RU QG panel with 16 EHSC2M (multi-mode) fiber-optic feed-thru connectors. 1 RU QG panel with 16 EHST2 (single mode) fiber-optic feed-thru connectors. OGPK1ST -----QGPK1STM \_\_\_\_\_\_ 1 RU QG panel with 16 EHST2M (multi-mode) fiber-optic feed-thru connectors. QGPK3CAT5E 2 RU QG panel with 32 EHRJ45P5E (unshielded) Cat 5E feed-thru connectors. QGPK3CAT5ES \_\_\_\_\_\_ 2RU QG panel with 32 EHRJ45P5ES (shielded) Cat 5E feed-thru connectors. QGPK3CAT6 2 RU QG panel with 32 EHRJ45P6 (unshielded) Cat 6 feed-thru connectors. QGPK3CAT6S 2 RU QG panel with 32 EHRJ45P6S (shielded) Cat 6 feed-thru connectors. QGPK3LC 2 RU QG panel with 32 EHLC2 (single mode) fiber-optic feed-thru connectors. QGPK3LCM \_\_\_\_\_\_ 2 RU QG panel with 32 EHLC2M (multi-mode) fiber-optic feed-thru connectors. QGPK3SC \_\_\_\_\_\_ 2 RU QG panel with 32 EHSC2 (single mode) fiber-optic feed-thru connectors. QGPK3SCM \_\_\_\_\_ 2 RU QG panel with 32 EHSC2M (multi-mode) fiber-optic feed-thru connectors. 2 RU QG panel with 32 EHST2 (single mode) fiber-optic feed-thru connectors. QGPK3ST — 2 RU QG panel with 32 EHST2M (multi-mode) fiber-optic feed-thru connectors. OGPK3STM —