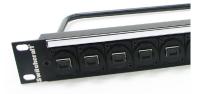

# RACK MOUNT FIBER=OPTIC AND DATA PANELS NPB | 610

Switchcraft<sup>®</sup> introduces a line of versatile 19" rack panels designed for patching Ethernet and LC, SC and ST fiber optic.

Based on the QGPK Series of blank rack panels and our popular EH Series connector system, these pre-loaded panels are available as 1RU or 2RU with a wide variety of connector options.

All Switchcraft<sup>®</sup> fiber optic and data panels come with changeable designation strips for custom channel identification and a cable tie bar.

#### **PART NUMBER LIST**

QGPK1CAT5E 1 RU QG panel with 16 EHRJ45P5E (unshielded) Cat 5E feed-thru connectors. QGPK1CAT5ES 1 RU QG panel with 16 EHRJ45P5ES (shielded) Cat 5E feed-thru connectors. QGPK1CAT6 1 RU QG panel with 16 EHRJ45P6 (unshielded) Cat 6 feed-thru connectors. 1 RU QG panel with 16 EHRJ45P6S (shielded) Cat 6 feed-thru connectors. OGPK1CAT6S — QGPK1LC 1 RU QG panel with 16 EHLC2 (single mode) fiber-optic feed-thru connectors. QGPK1LCM \_\_\_\_\_\_ 1 RU QG panel with 16 EHLC2M (multi-mode) fiber-optic feed-thru connectors. QGPK1SC \_\_\_\_\_\_ 1 RU QG panel with 16 EHSC2 (single mode) fiber-optic feed-thru connectors. QGPK1SCM 1 RU QG panel with 16 EHSC2M (multi-mode) fiber-optic feed-thru connectors. 1 RU QG panel with 16 EHST2 (single mode) fiber-optic feed-thru connectors. OGPK1ST -----QGPK1STM \_\_\_\_\_\_ 1 RU QG panel with 16 EHST2M (multi-mode) fiber-optic feed-thru connectors. QGPK3CAT5E 2 RU QG panel with 32 EHRJ45P5E (unshielded) Cat 5E feed-thru connectors. QGPK3CAT5ES \_\_\_\_\_\_ 2RU QG panel with 32 EHRJ45P5ES (shielded) Cat 5E feed-thru connectors. QGPK3CAT6 2 RU QG panel with 32 EHRJ45P6 (unshielded) Cat 6 feed-thru connectors. QGPK3CAT6S 2 RU QG panel with 32 EHRJ45P6S (shielded) Cat 6 feed-thru connectors. QGPK3LC 2 RU QG panel with 32 EHLC2 (single mode) fiber-optic feed-thru connectors. QGPK3LCM \_\_\_\_\_\_ 2 RU QG panel with 32 EHLC2M (multi-mode) fiber-optic feed-thru connectors. QGPK3SC \_\_\_\_\_\_ 2 RU QG panel with 32 EHSC2 (single mode) fiber-optic feed-thru connectors. QGPK3SCM \_\_\_\_\_ 2 RU QG panel with 32 EHSC2M (multi-mode) fiber-optic feed-thru connectors. 2 RU QG panel with 32 EHST2 (single mode) fiber-optic feed-thru connectors. QGPK3ST — 2 RU QG panel with 32 EHST2M (multi-mode) fiber-optic feed-thru connectors. OGPK3STM —