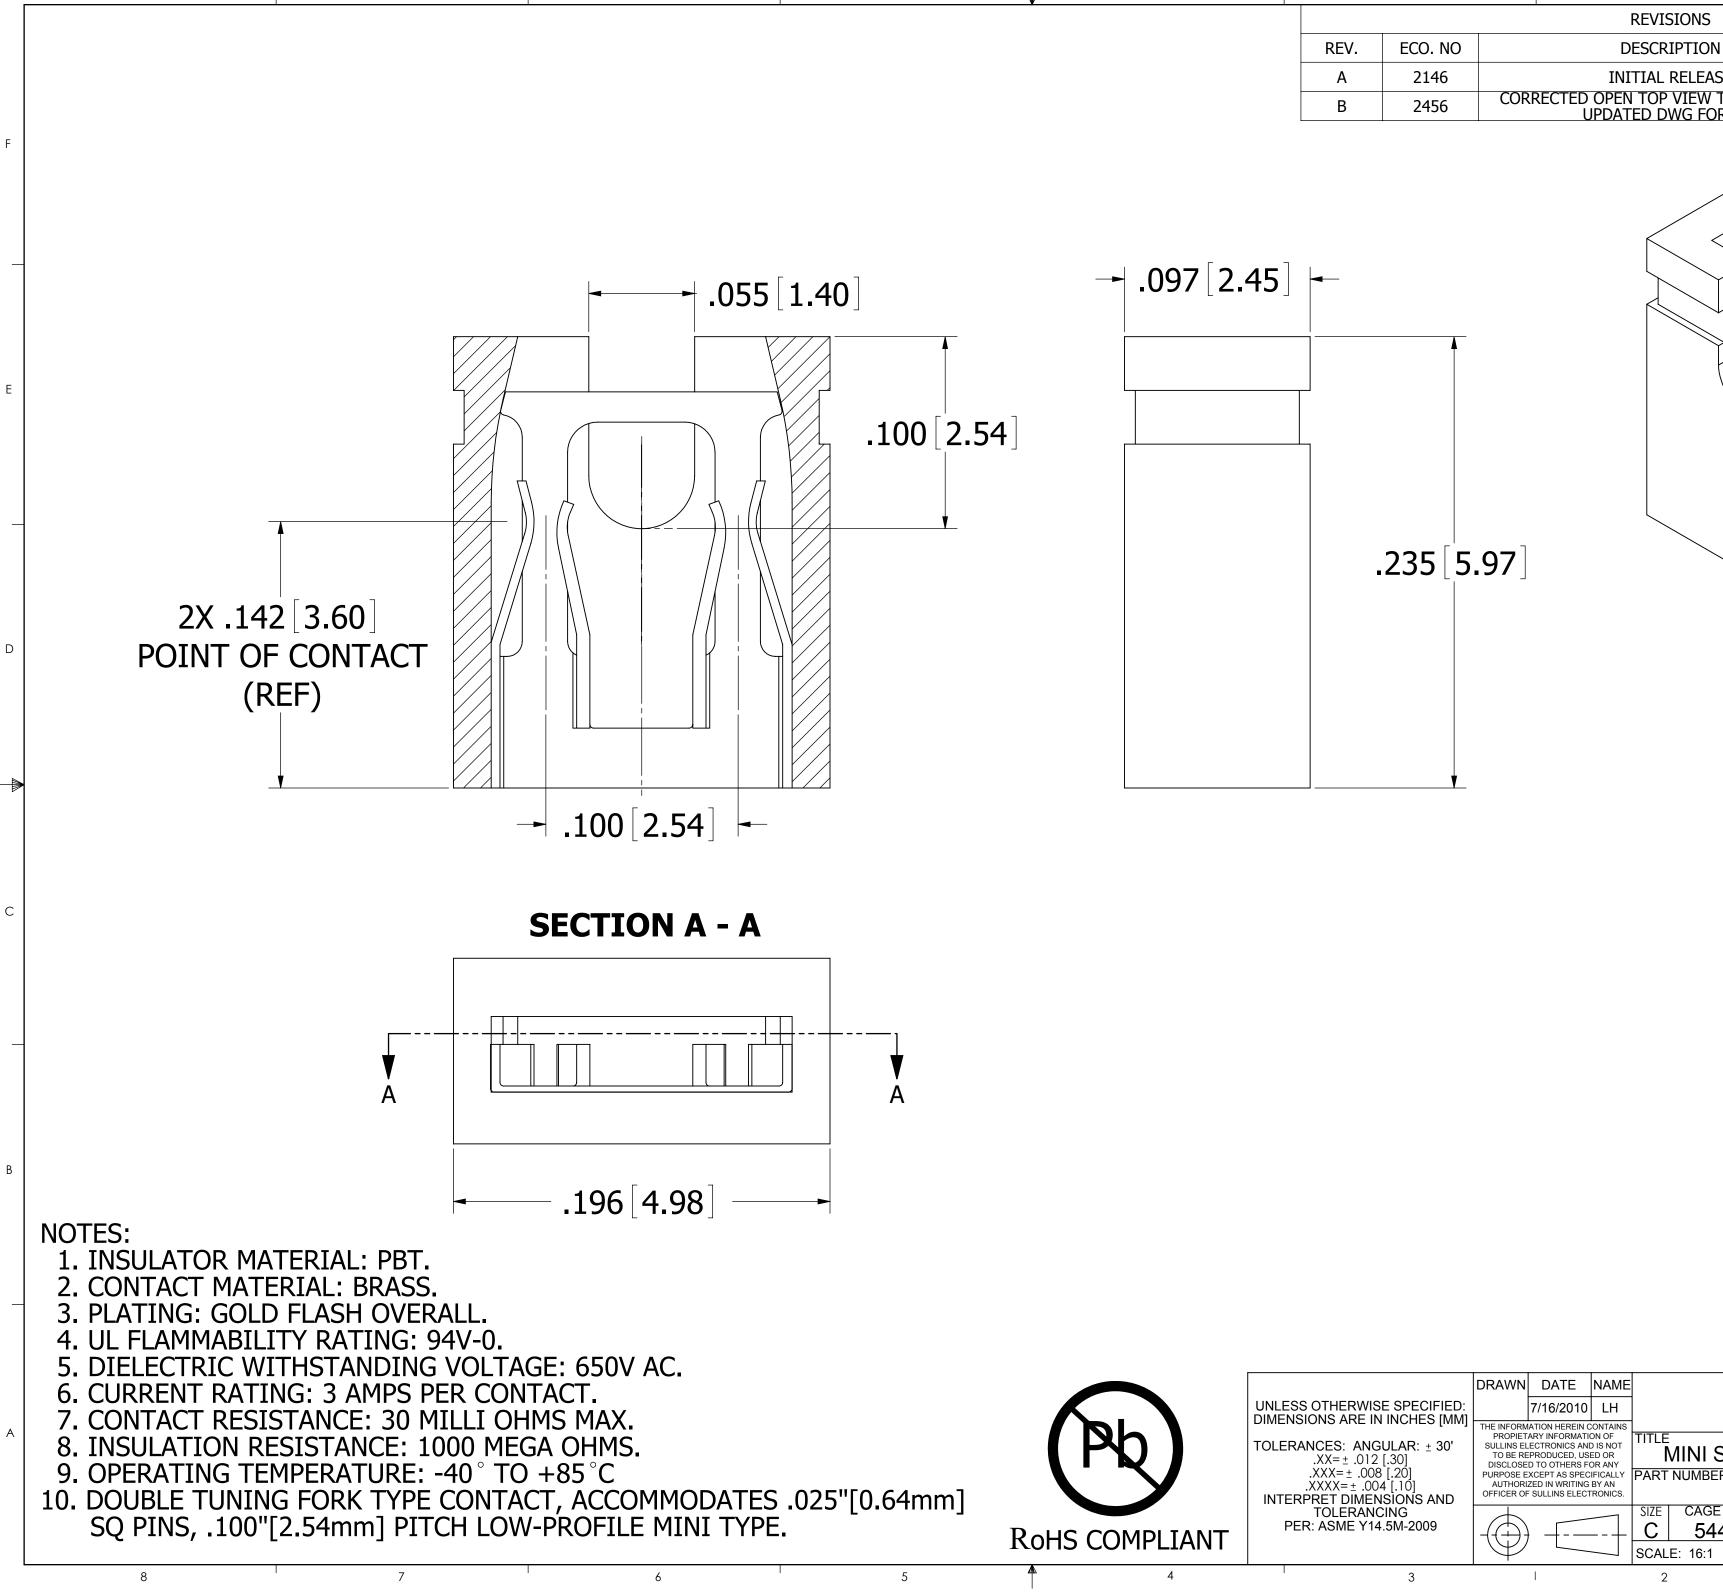

| I |              | 3    | 2                                                        | 1               |    |  |  |  |
|---|--------------|------|----------------------------------------------------------|-----------------|----|--|--|--|
|   | REVISIONS    |      |                                                          |                 |    |  |  |  |
|   | REV. ECO. NO |      | DESCRIPTION                                              | DATE            | BY |  |  |  |
|   | А            | 2146 | INITIAL RELEASE                                          | 07/16/2010      | LH |  |  |  |
|   | В            | 2456 | CORRECTED OPEN TOP VIEW TO MATCH F<br>UPDATED DWG FORMAT | PART, 9/27/2011 | JH |  |  |  |

| 1 |                                                                                                                                                                                                                              | DRAWN                                                                                                                                                             | DATE | NAME                                       |                                |
|---|------------------------------------------------------------------------------------------------------------------------------------------------------------------------------------------------------------------------------|-------------------------------------------------------------------------------------------------------------------------------------------------------------------|------|--------------------------------------------|--------------------------------|
|   | UNLESS OTHERWISE SPECIFIED:<br>DIMENSIONS ARE IN INCHES [MM]<br>TOLERANCES: ANGULAR: ± 30'<br>.XX=± .012 [.30]<br>.XXX=± .008 [.20]<br>.XXX=± .004 [.10]<br>INTERPRET DIMENSIONS AND<br>TOLERANCING<br>PER: ASME Y14.5M-2009 | PROPIETARY INFORMATION HEREIN CONTAINS<br>PROPIETARY INFORMATION OF<br>SULLINS ELECTRONICS AND IS NOT<br>TO BE REPRODUCED, USED OR<br>DISCLOSED TO OTHERS FOR ANY |      |                                            |                                |
|   |                                                                                                                                                                                                                              |                                                                                                                                                                   |      | D IS NOT<br>ED OR                          | MINI SHUNT, .100" CC, OPEN TOP |
|   |                                                                                                                                                                                                                              |                                                                                                                                                                   |      | BY AN                                      | PART NUMBER QPC02SXGN-RC       |
| т |                                                                                                                                                                                                                              |                                                                                                                                                                   |      | SIZE CAGE CODE DWG. NO.<br>C 54453 11510 B |                                |
| I |                                                                                                                                                                                                                              |                                                                                                                                                                   |      |                                            | SCALE: 16:1 SHEET 1 OF 1       |

FILE NAME: 11510, QPC02SXGN-RC

D

С