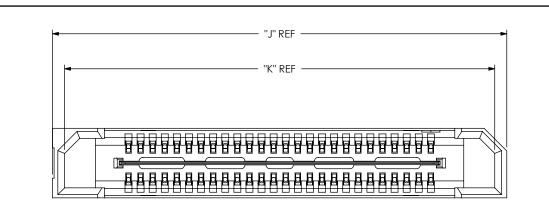

DESCRIPTION:

.8MM Q-RATE SOCKET ASSEMBLY

DWG NO

QRF8-XXX-XX.X-X-D-XX-A-XX

BY: M MURILLO 7/10/2008 | SHEET 2 OF 4

F:\DWG\MISC\MKTG\QRF8-XXX-XX.X-X-D-XX-A-XX-MKT.SLDDRW

REVISION J

| TABLE 8    |               |               |
|------------|---------------|---------------|
| POSITION   | "اِ"          | "K"           |
| -018, -026 | 30.05 [1.183] | 28.45 [1.120] |
| -036, -052 | 54.85 [2.159] | 53.25 [2.096] |
| -054, -078 | 79.65 [3.136] | 78.05 [3.073] |