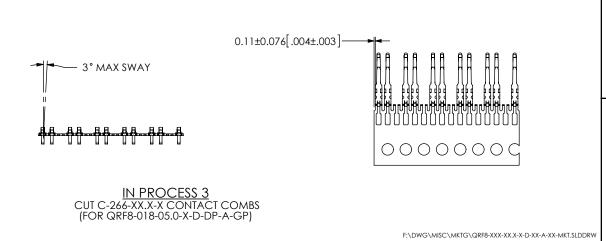

FIG 3
-GP OPTION
(QRF8-026-05.0-X-D-A-GP SHOWN)
(SAME AS FIG 2 DIFFERENT AS SHOWN)

PROPRIETARY NOTE

THIS DOCUMENT CONTAINS CONTRIBETANT AND
PROPRIETARY INFORMATION AND ALL DESIGN,
MANUFACTURING, BEPRODUCTION, USE, PATENT RIGHTS
AND SALES RIGHTS ARE DYPESSLY RESERVED BY SAMTE,
INC. THIS DOCUMENT SHAIL NOT BE DISCLOSED, IN WICE
OR PART, TO ANY UNAUTHORIZED PERSON OR ENTITY NOR
REPRODUCED, TRANSFERRED OR HOORPORATE ID IN WY
OTHER PROLECT IN ANY MANNER WITHOUT THE EXPRESS
WRITTEN CONSENT OF SAMTE.