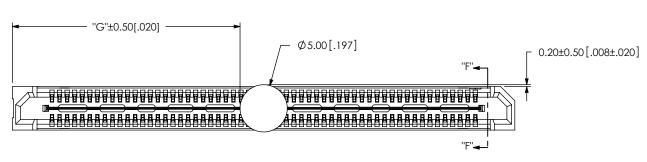

SECTION "F"-"F" SCALE 2.5:1

| TABLE 6          |               |  |
|------------------|---------------|--|
| POSITION         | "Ģ"           |  |
| -018, -026       | 11.68 [0.460] |  |
| -018 GP, -026 GP | 12.52 [0.493] |  |
| -036, -052       | 24.08 [0.948] |  |
| -036 GP, -052 GP | 24.92 [0.981] |  |
| -054, -078       | 36.49 [1.437] |  |
| -054 GP,-078 GP  | 37.33 [1.470] |  |
| -054 GP,-078 GP  | 37.33 [1.470] |  |