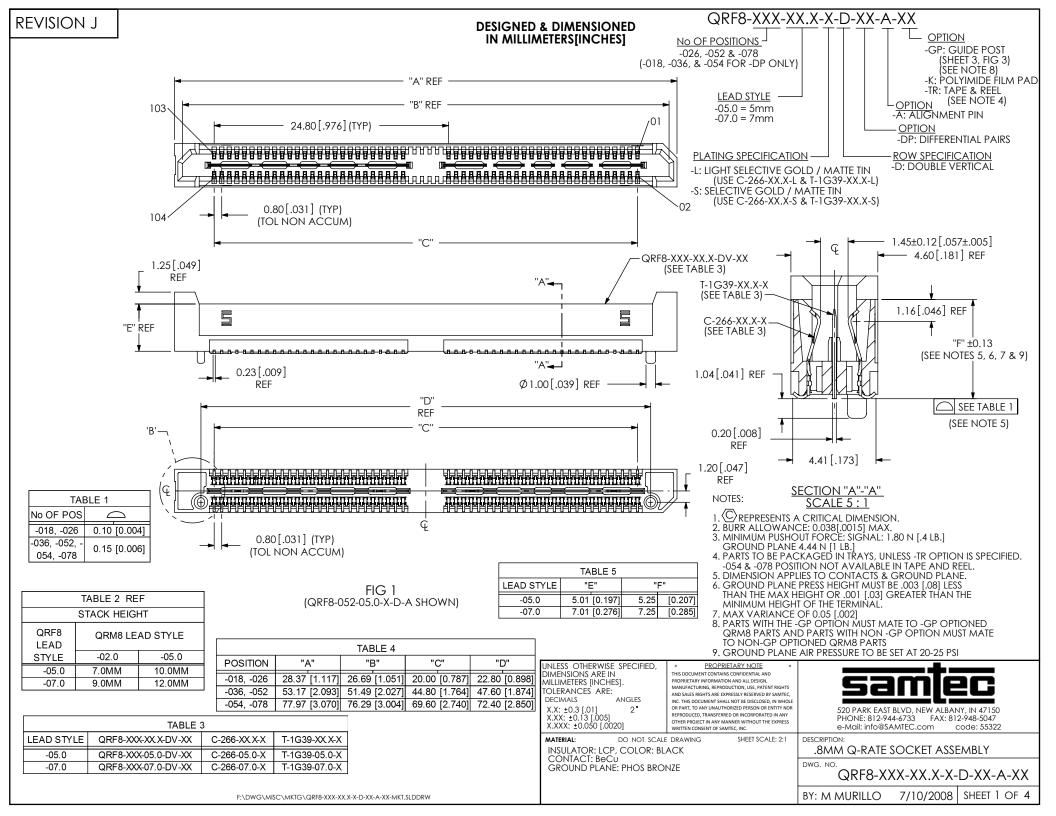

DESCRIPTION:

.8MM Q-RATE SOCKET ASSEMBLY

DWG NO

QRF8-XXX-XX.X-X-D-XX-A-XX

BY: M MURILLO 7/10/2008 | SHEET 2 OF 4

F:\DWG\MISC\MKTG\QRF8-XXX-XX.X-X-D-XX-A-XX-MKT.SLDDRW

REVISION J

| TABLE 8    |               |               |
|------------|---------------|---------------|
| POSITION   | "اِ"          | "K"           |
| -018, -026 | 30.05 [1.183] | 28.45 [1.120] |
| -036, -052 | 54.85 [2.159] | 53.25 [2.096] |
| -054, -078 | 79.65 [3.136] | 78.05 [3.073] |