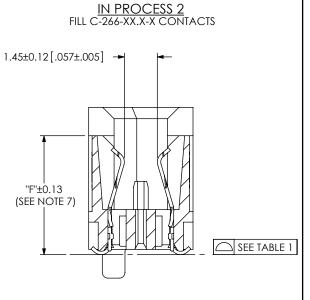

| TABLE 7    |                |  |
|------------|----------------|--|
| LEAD STYLE | "H"            |  |
| -05.0      | 5.372 [0.2115] |  |
| -07.0      | 7.371 [0.2902] |  |

HG 2 -- Option (USE K-DOT-.197-.344-.005) (QRF8-052-05.0-X-D-A-K SHOWN) (SAME AS FIG 1 DIFFERENT AS SHOWN) THIS DOCUMENT CONTANS CONFIDENTIAL AND PROPRIETARY INFORMATION AND ALL DESIGN, MANUFACTURING, REPRODUCTION, USE, PATENT RIGHTS AND SALES RIGHTS ARE EXPRESSLY RESERVED BY SAMTEC, INC. THIS DOCUMENT SHALL NOT BE DISCLOSED, IN MEDICAL OR PART, TO ANY UNALTH-ORIZED PERSON OR ENTITY NOR PERPODUCED, TRANSFERRED OR INCORPORATE IN NAY