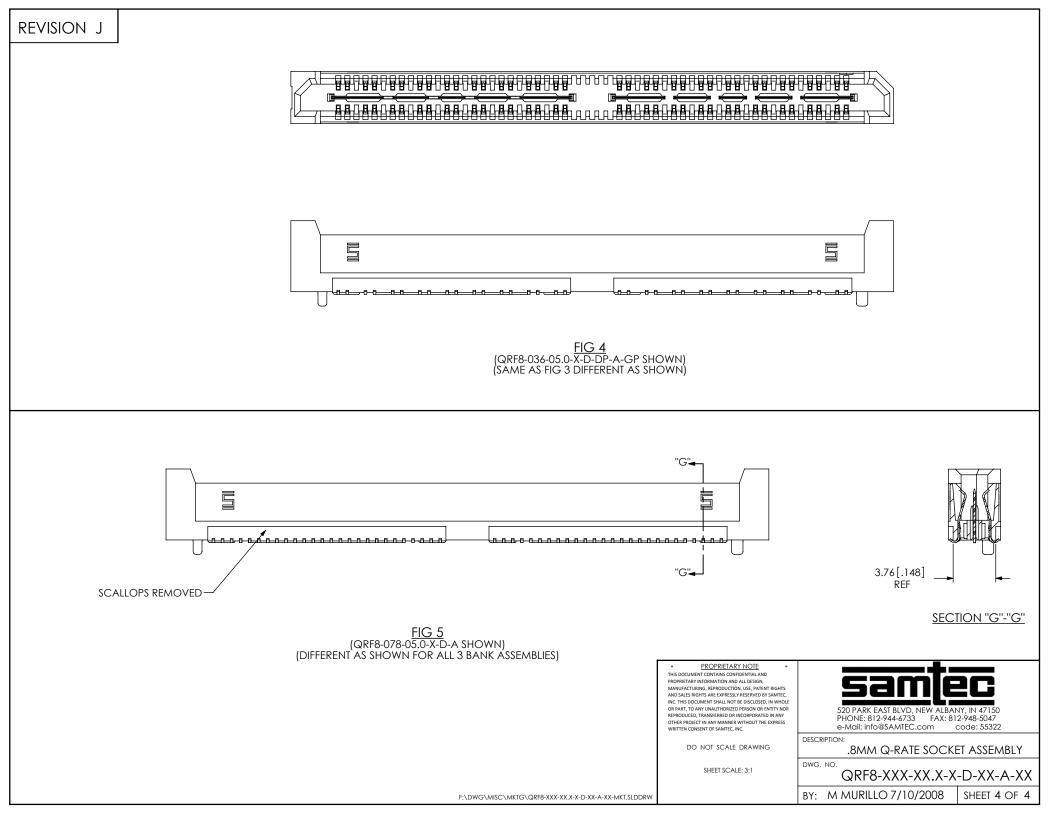

DESCRIPTION:

.8MM Q-RATE SOCKET ASSEMBLY

DWG NO

QRF8-XXX-XX.X-X-D-XX-A-XX

BY: M MURILLO 7/10/2008 | SHEET 2 OF 4

F:\DWG\MISC\MKTG\QRF8-XXX-XX.X-X-D-XX-A-XX-MKT.SLDDRW

REVISION J

| TABLE 8    |               |               |
|------------|---------------|---------------|
| POSITION   | "اِ"          | "K"           |
| -018, -026 | 30.05 [1.183] | 28.45 [1.120] |
| -036, -052 | 54.85 [2.159] | 53.25 [2.096] |
| -054, -078 | 79.65 [3.136] | 78.05 [3.073] |

DO NOT SCALE DRAWING

SHEET SCALE: 4:1

520 PARK EAST BLVD, NEW ALBANY, IN 47150 PHONE: 812-944-6733 FAX: 812-948-5047 e-Mail: info@SAMTEC.com code: 55322

DESCRIPTION:

.8MM Q-RATE SOCKET ASSEMBLY

DWG. NO.

QRF8-XXX-XX.X-X-D-XX-A-XX

BY: M MURILLO 7/10/2008 SHEET 3 OF 4