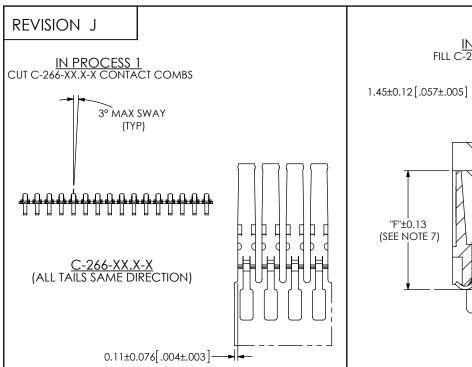

| TABLE 7    |                |  |
|------------|----------------|--|
| LEAD STYLE | "H"            |  |
| -05.0      | 5.372 [0.2115] |  |
| -07.0      | 7.371 [0.2902] |  |

HG 2 -- Option (USE K-DOT-.197-.344-.005) (QRF8-052-05.0-X-D-A-K SHOWN) (SAME AS FIG 1 DIFFERENT AS SHOWN) THIS DOCUMENT CONTANS CONFIDENTIAL AND PROPRIETARY INFORMATION AND ALL DESIGN, MANUFACTURING, REPRODUCTION, USE, PATENT RIGHTS AND SALES RIGHTS ARE EXPRESSLY RESERVED BY SAMTEC, INC. THIS DOCUMENT SHALL NOT BE DISCLOSED, IN MEDICAL OR PART, TO ANY UNALTH-ORIZED PERSON OR ENTITY NOR PERPODUCED, TRANSFERRED OR INCORPORATE IN NAY