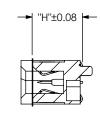

| TABLE 7    |                |  |
|------------|----------------|--|
| LEAD STYLE | "H"            |  |
| -05.0      | 5.372 [0.2115] |  |
| -07.0      | 7.371 [0.2902] |  |

HG 2 -- Option (USE K-DOT-.197-.344-.005) (QRF8-052-05.0-X-D-A-K SHOWN) (SAME AS FIG 1 DIFFERENT AS SHOWN) THIS DOCUMENT CONTANS CONFIDENTIAL AND PROPRIETARY INFORMATION AND ALL DESIGN, MANUFACTURING, REPRODUCTION, USE, PATENT RIGHTS AND SALES RIGHTS ARE EXPRESSLY RESERVED BY SAMTEC, INC. THIS DOCUMENT SHALL NOT BE DISCLOSED, IN MEDICAL OR PART, TO ANY UNALTH-ORIZED PERSON OR ENTITY NOR PERPODUCED, TRANSFERRED OR INCORPORATE IN NAY