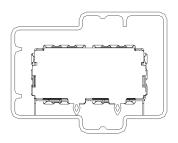

## PACKAGING VIEWS

TUBE: PT-1-24-14-29 PLUG: TP-03

SHIELD SH58-01 (SEE NOTE 3)

TUBE: PT-1-24-01-34 PLUG: TP-07

QSFPC-PF-03 (SEE NOTES 3 & 6)

TUBE: PT-RPB1001 PLUG: TP-04

\* PROPRIETARY NOTE

\*THS DOCUMENT CONTAINS CONFIDENTIAL AND
PROPRIETARY INFORMATION AND ALL DESIGN,
MANUFACTURING, REPRODUCTION, USE, PATENT RIGHTS
AND SALES RIGHTS ARE DEPRESS YRESEMVED BY SAMTEC,
INC. THIS DOCUMENT SHALL NOT BE DISCLOSED, IN WHOLE
OF PRANT, TO ANY UNAUTHORIZED PERSON OR ENTITY NOR
REPRODUCED, TRANSFERRED OR INCORPORATE DIN ANY
OTHER PROJECT IN ANY MANNEW WITHOUT THE EXPRESS