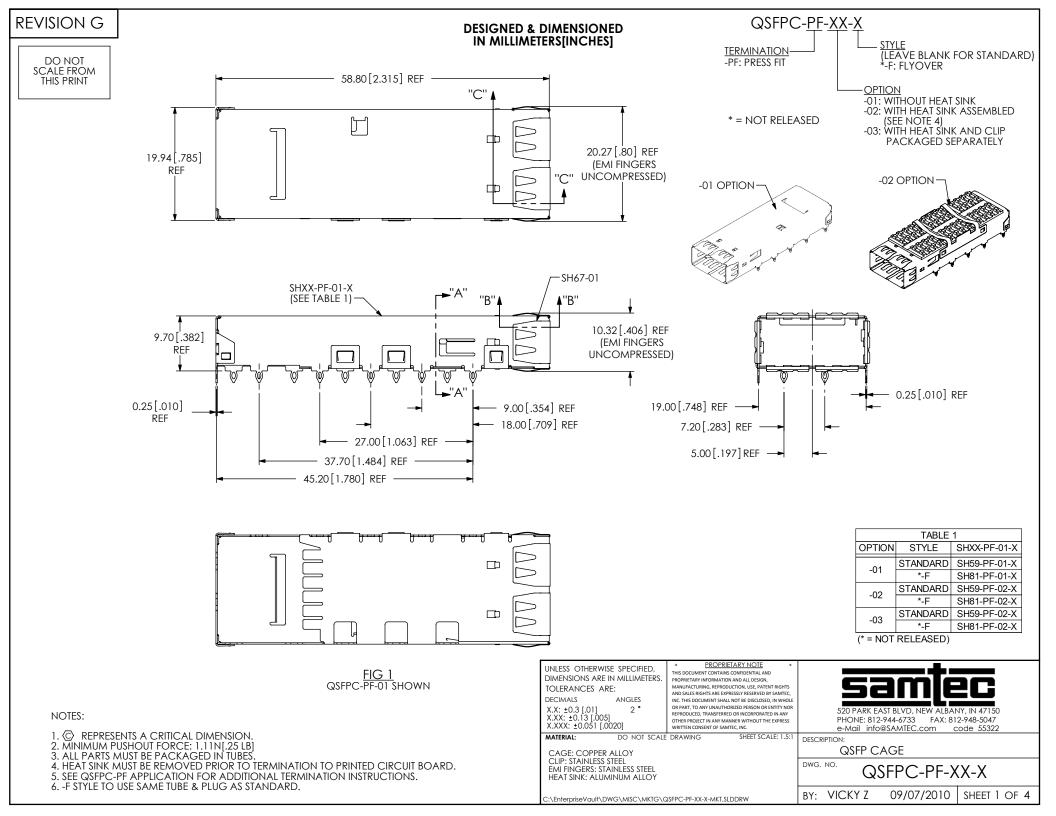

DO NOT SCALE DRAWING

SHEET SCALE: 1.5:1

520 PARK EAST BLVD, NEW ALBANY, IN 47150 PHONE: 812-944-6733 FAX: 812-948-5047 e-Mail info@SAMTEC.com code 55322

DESCRIPTION:

**QSFP CAGE** 

QSFPC-PF-XX-X

BY: VICKY Z 09/07/2010 | SHEET 2 OF 4