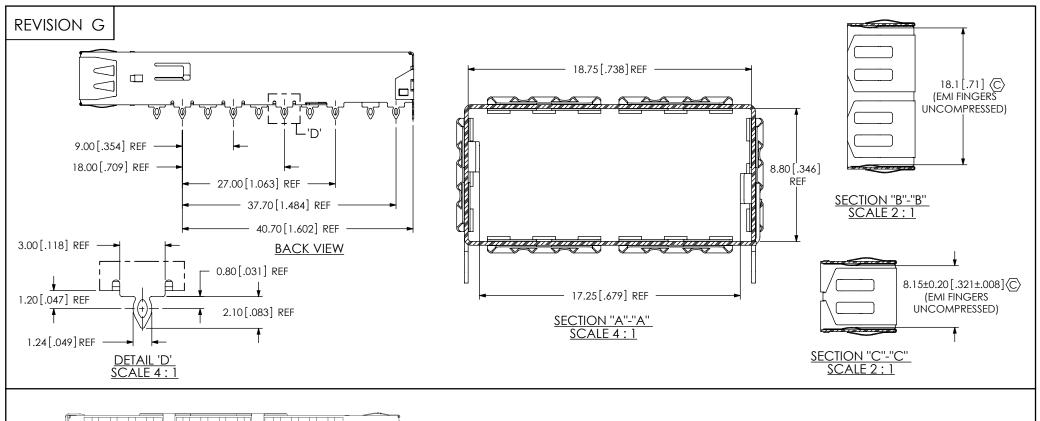

DO NOT SCALE DRAWING

SHEET SCALE: 1.5:1

520 PARK EAST BLVD, NEW ALBANY, IN 47150 PHONE: 812-944-6733 FAX: 812-948-5047 e-Mail info@SAMTEC.com code 55322

DESCRIPTION:

**QSFP CAGE** 

QSFPC-PF-XX-X

BY: VICKY Z 09/07/2010 | SHEET 2 OF 4