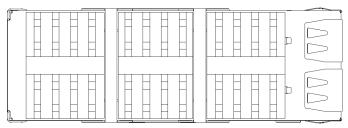

## PACKAGING VIEWS

TUBE: PT-1-24-14-29 PLUG: TP-03

SHIELD SH58-01 (SEE NOTE 3)

TUBE: PT-1-24-01-34 PLUG: TP-07

QSFPC-PF-03 (SEE NOTES 3 & 6)

TUBE: PT-RPB1001 PLUG: TP-04

\* PROPRIETARY NOTE

\*THS DOCUMENT CONTAINS CONFIDENTIAL AND
PROPRIETARY INFORMATION AND ALL DESIGN,
MANUFACTURING, REPRODUCTION, USE, PATENT RIGHTS
AND SALES RIGHTS ARE DEPRESS YRESEMVED BY SAMTEC,
INC. THIS DOCUMENT SHALL NOT BE DISCLOSED, IN WHOLE
OF PRANT, TO ANY UNAUTHORIZED PERSON OR ENTITY NOR
REPRODUCED, TRANSFERRED OR INCORPORATE DIN ANY
OTHER PROJECT IN ANY MANNEW WITHOUT THE EXPRESS