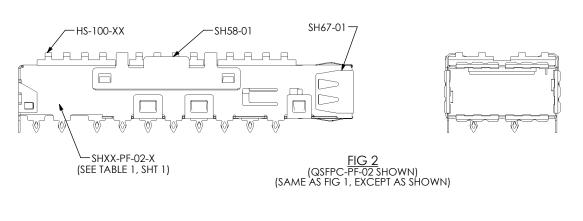

DO NOT SCALE DRAWING

SHEET SCALE: 1.5:1

520 PARK EAST BLVD, NEW ALBANY, IN 47150 PHONE: 812-944-6733 FAX: 812-948-5047 e-Mail info@SAMTEC.com code 55322

DESCRIPTION:

**QSFP CAGE** 

QSFPC-PF-XX-X

BY: VICKY Z 09/07/2010 | SHEET 2 OF 4