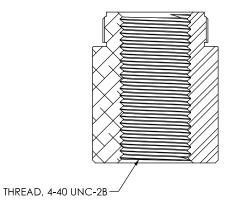

FIG. 1

"A"

SECTION "A"-"A"

NOTES:

В

1. © REPRESENTS A CRITICAL DIMENSION.

2. STANDOFF MUST ACCEPT A #4-40 THREADED STUD.
3. STANDOFFS TO BE USED WITH .062" THICK BOARDS.

5. RECOMMENDED INSERTION FORCE OF 400LBS.