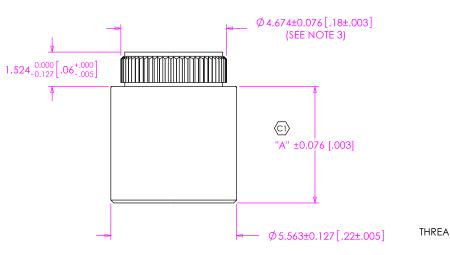

## <u>STYLE</u> -01: BOARD TO BOARD (SHEET 2, FIG. 2) -02: BOARD TO HFEM2 FLEX (SHEET 2, FIG. 3) -03: BOARD TO HFEM FLEX (SHEET 2, FIG. 3)

| TABLE 1 |               |
|---------|---------------|
| STYLE   | "A"           |
| -01     | 5.150 [.2028] |
| -02     | 5.410 [.2130] |
| -03     | 5.612 [.2209] |

FIG. 1

"A"

SECTION "A"-"A"

NOTES:

В

1. © REPRESENTS A CRITICAL DIMENSION.

2. STANDOFF MUST ACCEPT A #4-40 THREADED STUD.
3. STANDOFFS TO BE USED WITH .062" THICK BOARDS.

5. RECOMMENDED INSERTION FORCE OF 400LBS.