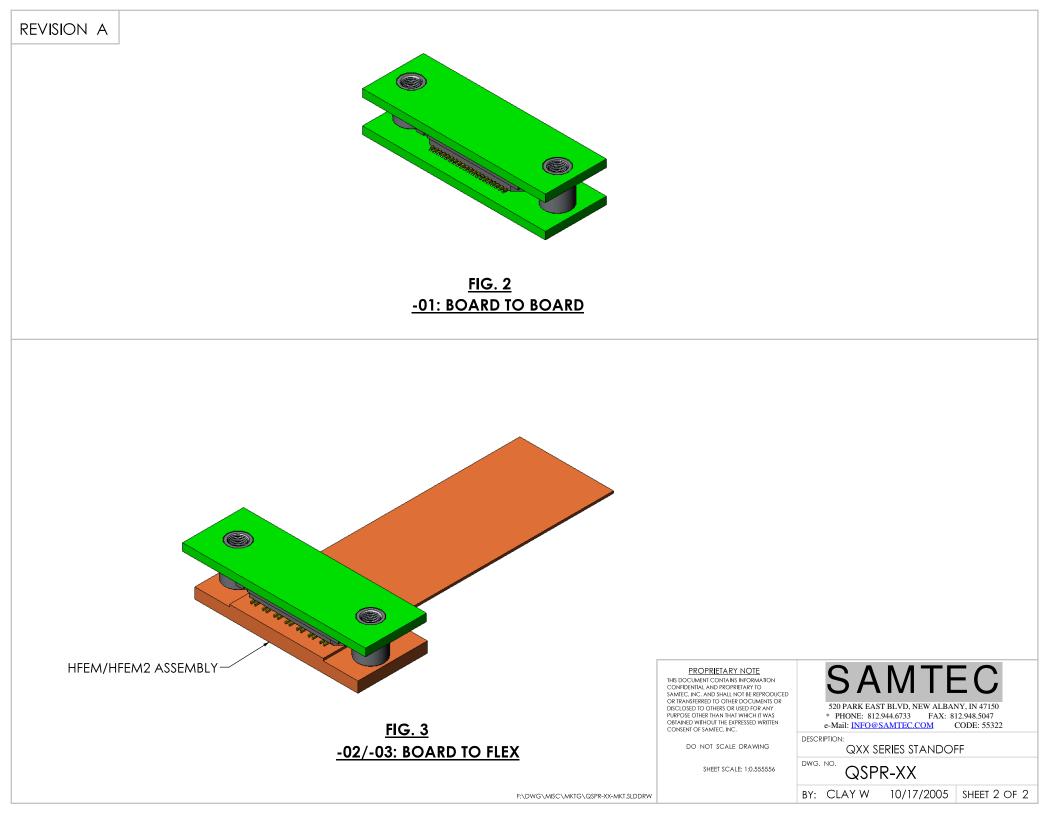

## <u>STYLE</u> -01: BOARD TO BOARD (SHEET 2, FIG. 2) -02: BOARD TO HFEM2 FLEX (SHEET 2, FIG. 3) -03: BOARD TO HFEM FLEX (SHEET 2, FIG. 3)

| TABLE 1 |               |
|---------|---------------|
| STYLE   | "A"           |
| -01     | 5.150 [.2028] |
| -02     | 5.410 [.2130] |
| -03     | 5.612 [.2209] |