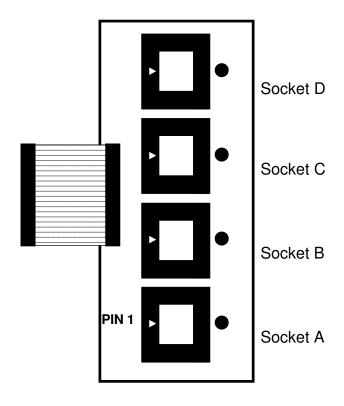

## QuickWriter™ 4 Gang Programming Adapter Information

This adapter accepts 44 pin PLCC packages.

NOTE: Align PIN 1 of 44 pin devices with the arrow indicated.

(972) 272-9392, FAX: (972) 494-5814, sales@tech-tools.com, http://www.tech-tools.com