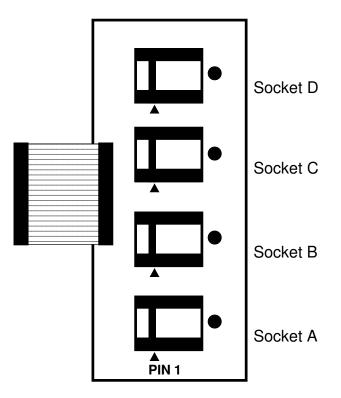

## QuickWriter<sup>™</sup> 4 Gang Programming Adapter Information

This adapter accepts 8 pin and 14 pin SOIC packages that are 150 mil wide.

NOTE: Align PIN 1 of 8 pin and 14 pin devices with the arrow indicated.