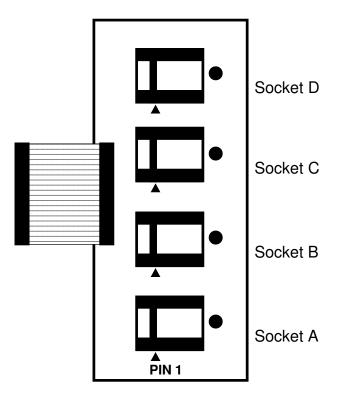

## QuickWriter™ 4 Gang Programming Adapter Information

This adapter accepts 8 pin and 14 pin SOIC packages that are 208 mil wide.

NOTE: Align PIN 1 of 8 pin and 14 pin devices with the arrow indicated.

(972) 272-9392, FAX: (972) 494-5814, sales@tech-tools.com, http://www.tech-tools.com