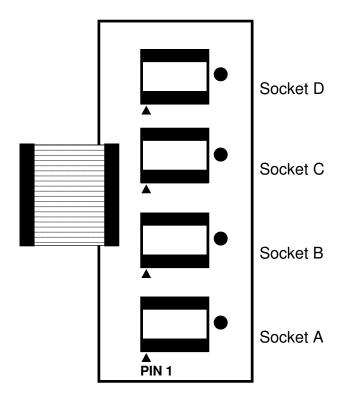

## QuickWriter™ 4 Gang Programming Adapter Information

This adapter accepts 18 pin SOIC packages that are 300 mil wide.

NOTE: Align PIN 1 of 18 pin devices with the arrow indicated.

NOTE: This adapter does not support older Microcontrollers that require parallel programming (such as the PIC16C56). See the "MCU Information" section of the QuickWriter Software to determine the programming mode of the selected device.