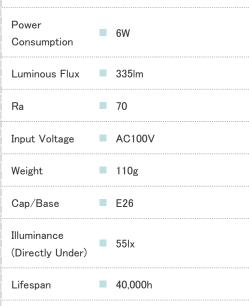

#### 6W Standard Type

\*Dimming not supported.

| Lightbulb Type LED Lamps list |                  |                       |          |                   |              |
|-------------------------------|------------------|-----------------------|----------|-------------------|--------------|
| Product                       | Specifications   |                       |          | Emission Color    |              |
|                               | Power Supply     | Power Consumption (W) | Cap/Base | Daylight<br>White | Incandescent |
| Lightbulb Type LED<br>Lamps   | Diffuse Type     | 6W                    | E26      | R-B10N1           | R-B10L1      |
|                               |                  | 8W                    | E26      | R-B15N1           | R-B15L1      |
|                               | Standard<br>Type | 6W                    | E26      | R-B101N1          | R-B101L1     |