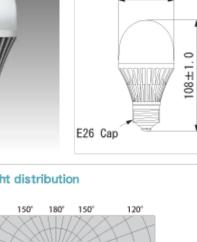

strate. A light similar to traditional lightbulb is obtained even if used in lighting devices for lightbulb There are wide distribution light type and general type and two kinds of daylight white and lightbulb color can be chosen of each. We will deliver the emotion of LED that is produced from advanced technology.



**External Dimensions** 

55±1.0

(Unit:mm)

#### Seamless LED LightIng



Installation Example

#### Wall Washers



Lineup

#### Downlights



Lineup

Installation Example

#### Slim Lights



▶ Lineup

#### Fluorescent Tube Type LED Lamps



▶ Lineup

#### Lightbulb Type LED Lamps



Lineup

#### Modules



Lineup

## emotion of LED that is produced from advar

### Lightbulb Type LED Lamps

#### R-B101N1 Daylight White

#### 6W Standard Type

\*Dimming not supported.









| Lightbulb Type LED Lamps list |                  |                       |          |                   |              |
|-------------------------------|------------------|-----------------------|----------|-------------------|--------------|
| Product                       | Specifications   |                       |          | Emission Color    |              |
|                               | Power Supply     | Power Consumption (W) | Cap/Base | Daylight<br>White | Incandescent |
| Lightbulb Type LED<br>Lamps   | Diffuse Type     | 6W                    | E26      | R-B10N1           | R-B10L1      |
|                               |                  | 8W                    | E26      | R-B15N1           | R-B15L1      |
|                               | Standard<br>Type | 6W