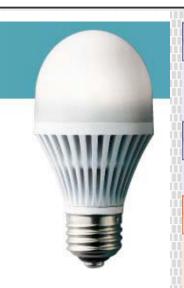

### Lightbulb Type LED Lamps

#### R-B101N1 Daylight White

#### 6W Standard Type

\*Dimming not supported.

| Lightbulb Type LED Lamps list |                  |                       |          |                   |              |
|-------------------------------|------------------|-----------------------|----------|-------------------|--------------|
| Product                       | Specifications   |                       |          | Emission Color    |              |
|                               | Power Supply     | Power Consumption (W) | Cap/Base | Daylight<br>White | Incandescent |
| Lightbulb Type LED<br>Lamps   | Diffuse Type     | 6W                    | E26      | R-B10N1           | R-B10L1      |
|                               |                  | 8W                    | E26      | R-B15N1           | R-B15L1      |
|                               | Standard<br>Type | 6W                    | E26      | R-B101N1          | R-B101L1     |