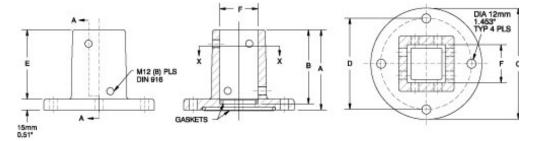

## Front View

Section A-A

Section X-X

|               |        |     |     |     |     |     |    | Ship Wt. |
|---------------|--------|-----|-----|-----|-----|-----|----|----------|
| Part No.      | System | Α   | В   | С   | D   | E   | F  | lbs.     |
| R147-030-000R | 50     | 110 | 100 | 152 | 125 | 95  | 50 | 7        |
| R147-030-200R | 80     | 140 | 130 | 200 | 173 | 125 | 80 | 15       |