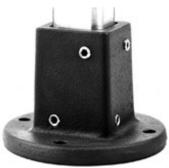

## **Heavy Duty Cast Iron Base HDSSCIB Series**

- 4G-s.g. cast iron.
- Gasket included.
- Does not rotate.