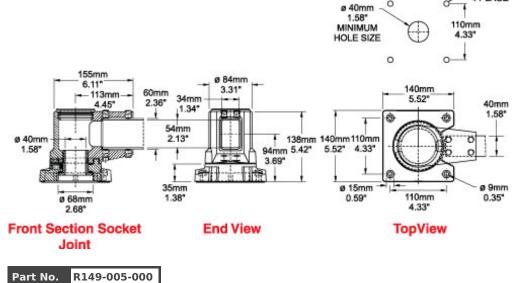

HAMMOND MANUFACTURING.

- Accepts 60x40mm rectangular tube parallel to its mounting surface.
- Die-cast Aluminum G Al Si 12. •
- Integrated movement stop. •
- Service free bearings. •
- Rotates 300°. •
- Adjustment screws (red screws). •
- Accessible from the top. •

Data subject to change without notice

**Hole Pattern** 

110mm

4.33

Ô

ø 10.5mm

0.41\* 4 PLACE

© 2017. Hammond Manufacturing Ltd. All rights reserved.