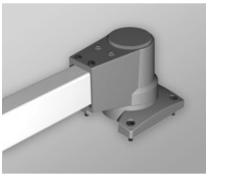

HAMMOND MANUFACTURING.

- Accepts 60x40mm rectangular tube parallel to its mounting surface.
- Die-cast Aluminum G Al Si 12. •
- Integrated movement stop. •
- Service free bearings. •
- Rotates 300°. •
- Adjustment screws (red screws). •
- Accessible from the top. •