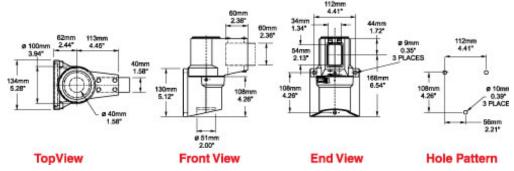

## Tara Plus Wall Joint TPSSWJ Series

- Accepts 60x40mm rectangular tube perpendicular to its mounting surface.
- Die-cast Aluminum G Al Si 12.
- Rotates 186°.
- Accessible from the top.

Part No. R149-010-000