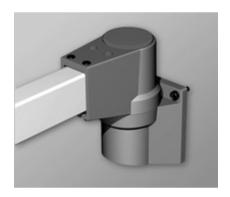

## Tara Plus Wall Joint TPSSWJ Series

- Accepts 60x40mm rectangular tube perpendicular to its mounting surface.
- Die-cast Aluminum G Al Si 12.
- Rotates 186°.
- Accessible from the top.

Part No. R149-010-000