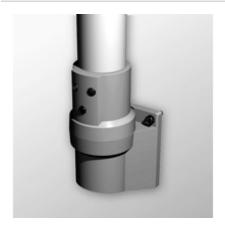

## Tara Plus Vertical Wall Joint TPSSVWJ Series

- Accepts 70mm tube parallel to its mounting surface.
- Die-cast Aluminum G Al Si 12.
- Rotates 316°.

Part No. R149-010-001

Data subject to change without notice