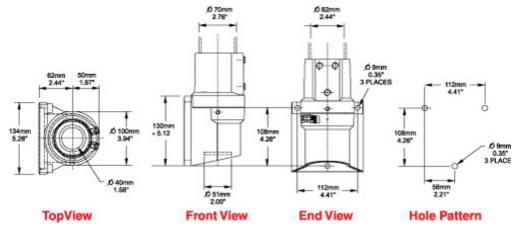

## Tara Plus Vertical Wall Joint TPSSVWJ Series

- Accepts 70mm tube parallel to its mounting surface.
- Die-cast Aluminum G Al Si 12.
- Rotates 316°.

Part No. R149-010-001

Data subject to change without notice