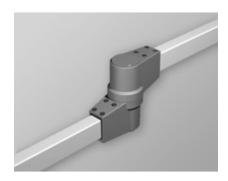

## Tara Plus Intermediate Joint TPSSIJ Series

- Accepts 60x40mm rectangular tube.
- Die-cast Aluminum G Al Si 12.
- Integrated movement stop.
- One piece bellow.
- Rotates 300°.

Data subject to change without notice