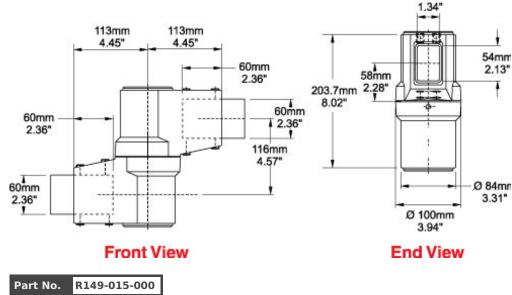

## Tara Plus Intermediate Joint TPSSIJ Series

- Accepts 60x40mm rectangular tube.
- Die-cast Aluminum G Al Si 12.
- Integrated movement stop.
- One piece bellow.
- Rotates 300°.

Data subject to change without notice