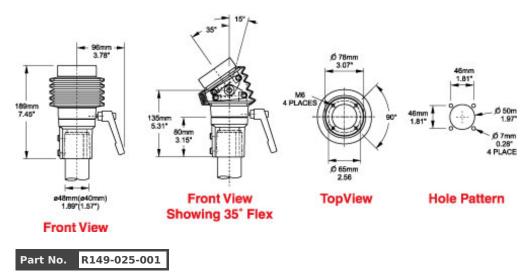

HAMMOND MANUFACTURING.

- Accepts 48mm round tube perpendicular to enclosure top/bottom.
- Die-cast Aluminum G Al Si 12.
- Rotates 300°.
- Features an adjustable tilt mechanism up to 35°.

Data subject to change without notice