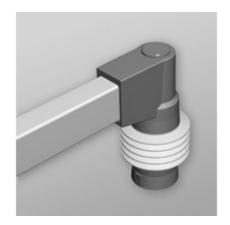

## Tara Plus Tilt Elbow Coupling TPSSTEC Series

- Attaches to enclosure.
- Accepts 60x40mm rectangular tube parallel to enclosure top/bottom.
- Die-cast Aluminum G Al Si 12.
- Rotates 300°.
- Features an adjustable tilt. mechanism up to 35°.