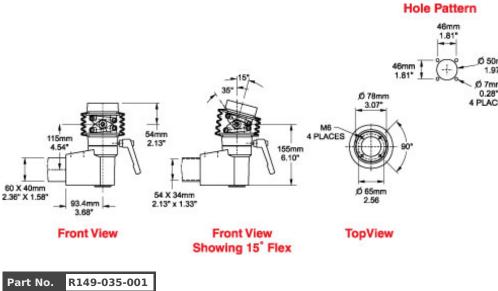

## Tara Plus Tilt Elbow Coupling TPSSTEC Series

- Attaches to enclosure.
- Accepts 60x40mm rectangular tube parallel to enclosure top/bottom.
- Die-cast Aluminum G Al Si 12.
- Rotates 300°.
- Features an adjustable tilt. mechanism up to 35°.