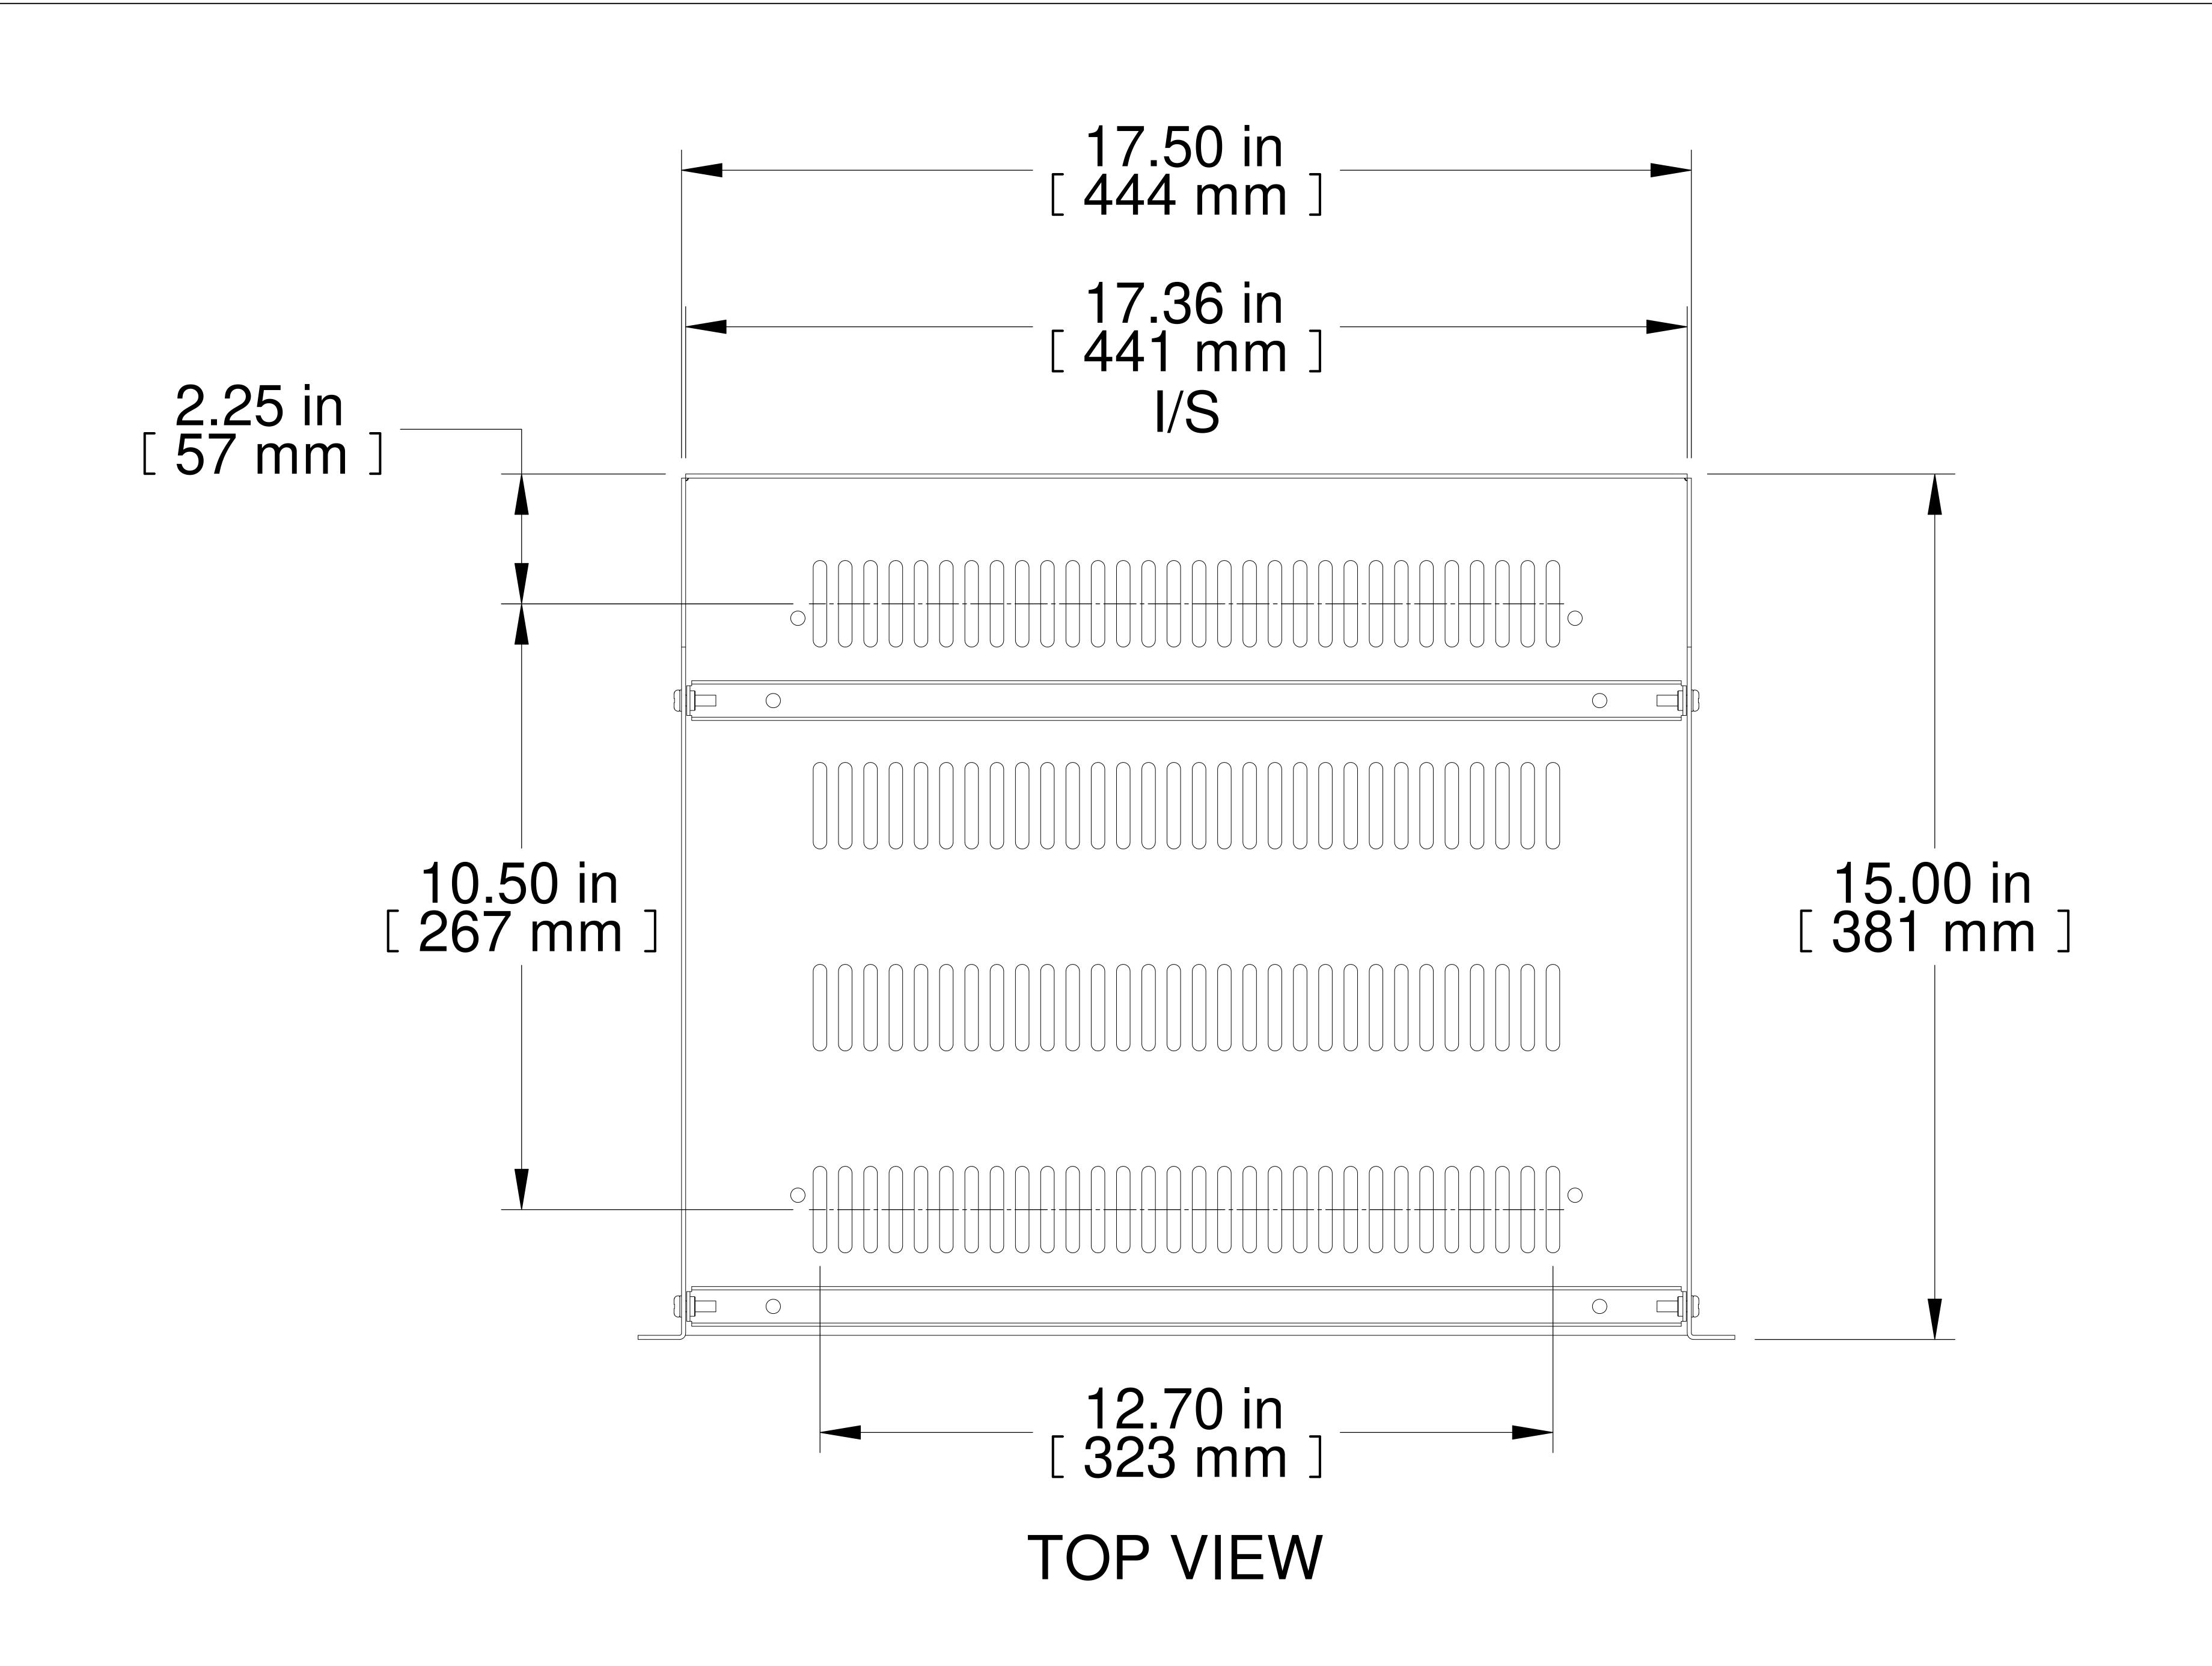

Parts, Customers Priority, Honest Operation, and Considerate Service", our business mainly focus on the distribution of electronic components. Line cards we deal with include Microchip, ALPS, ROHM, Xilinx, Pulse, ON, Everlight and Freescale. Main products comprise IC, Modules, Potentiometer, IC Socket, Relay, Connector. Our parts cover such applications as commercial, industrial, and automotives areas.

We are looking forward to setting up business relationship with you and hope to provide you with the best service and solution. Let us make a better world for our industry!



#### Contact us

Tel: +86-755-8981 8866 Fax: +86-755-8427 6832

Email & Skype: info@chipsmall.com Web: www.chipsmall.com

Address: A1208, Overseas Decoration Building, #122 Zhenhua RD., Futian, Shenzhen, China















#### PART NUMBERS

### RACSV190315BK1 PAINTED BLACK TEXTURED

## **NOTES**

Maximum Weight 100lb

See Hammond Website for More Information

# Français

Pour tous les détails sur nos produits,

svp veuillez consulter notre site www.hammondmfg.com Data subject to change without notice. Isometric drawing not to scale. Les données sont sujettes à changement sans préavis.



HAMMOND MANUFACTURING®

www.hammondmfg.com

**RACSV190315** PART NO.