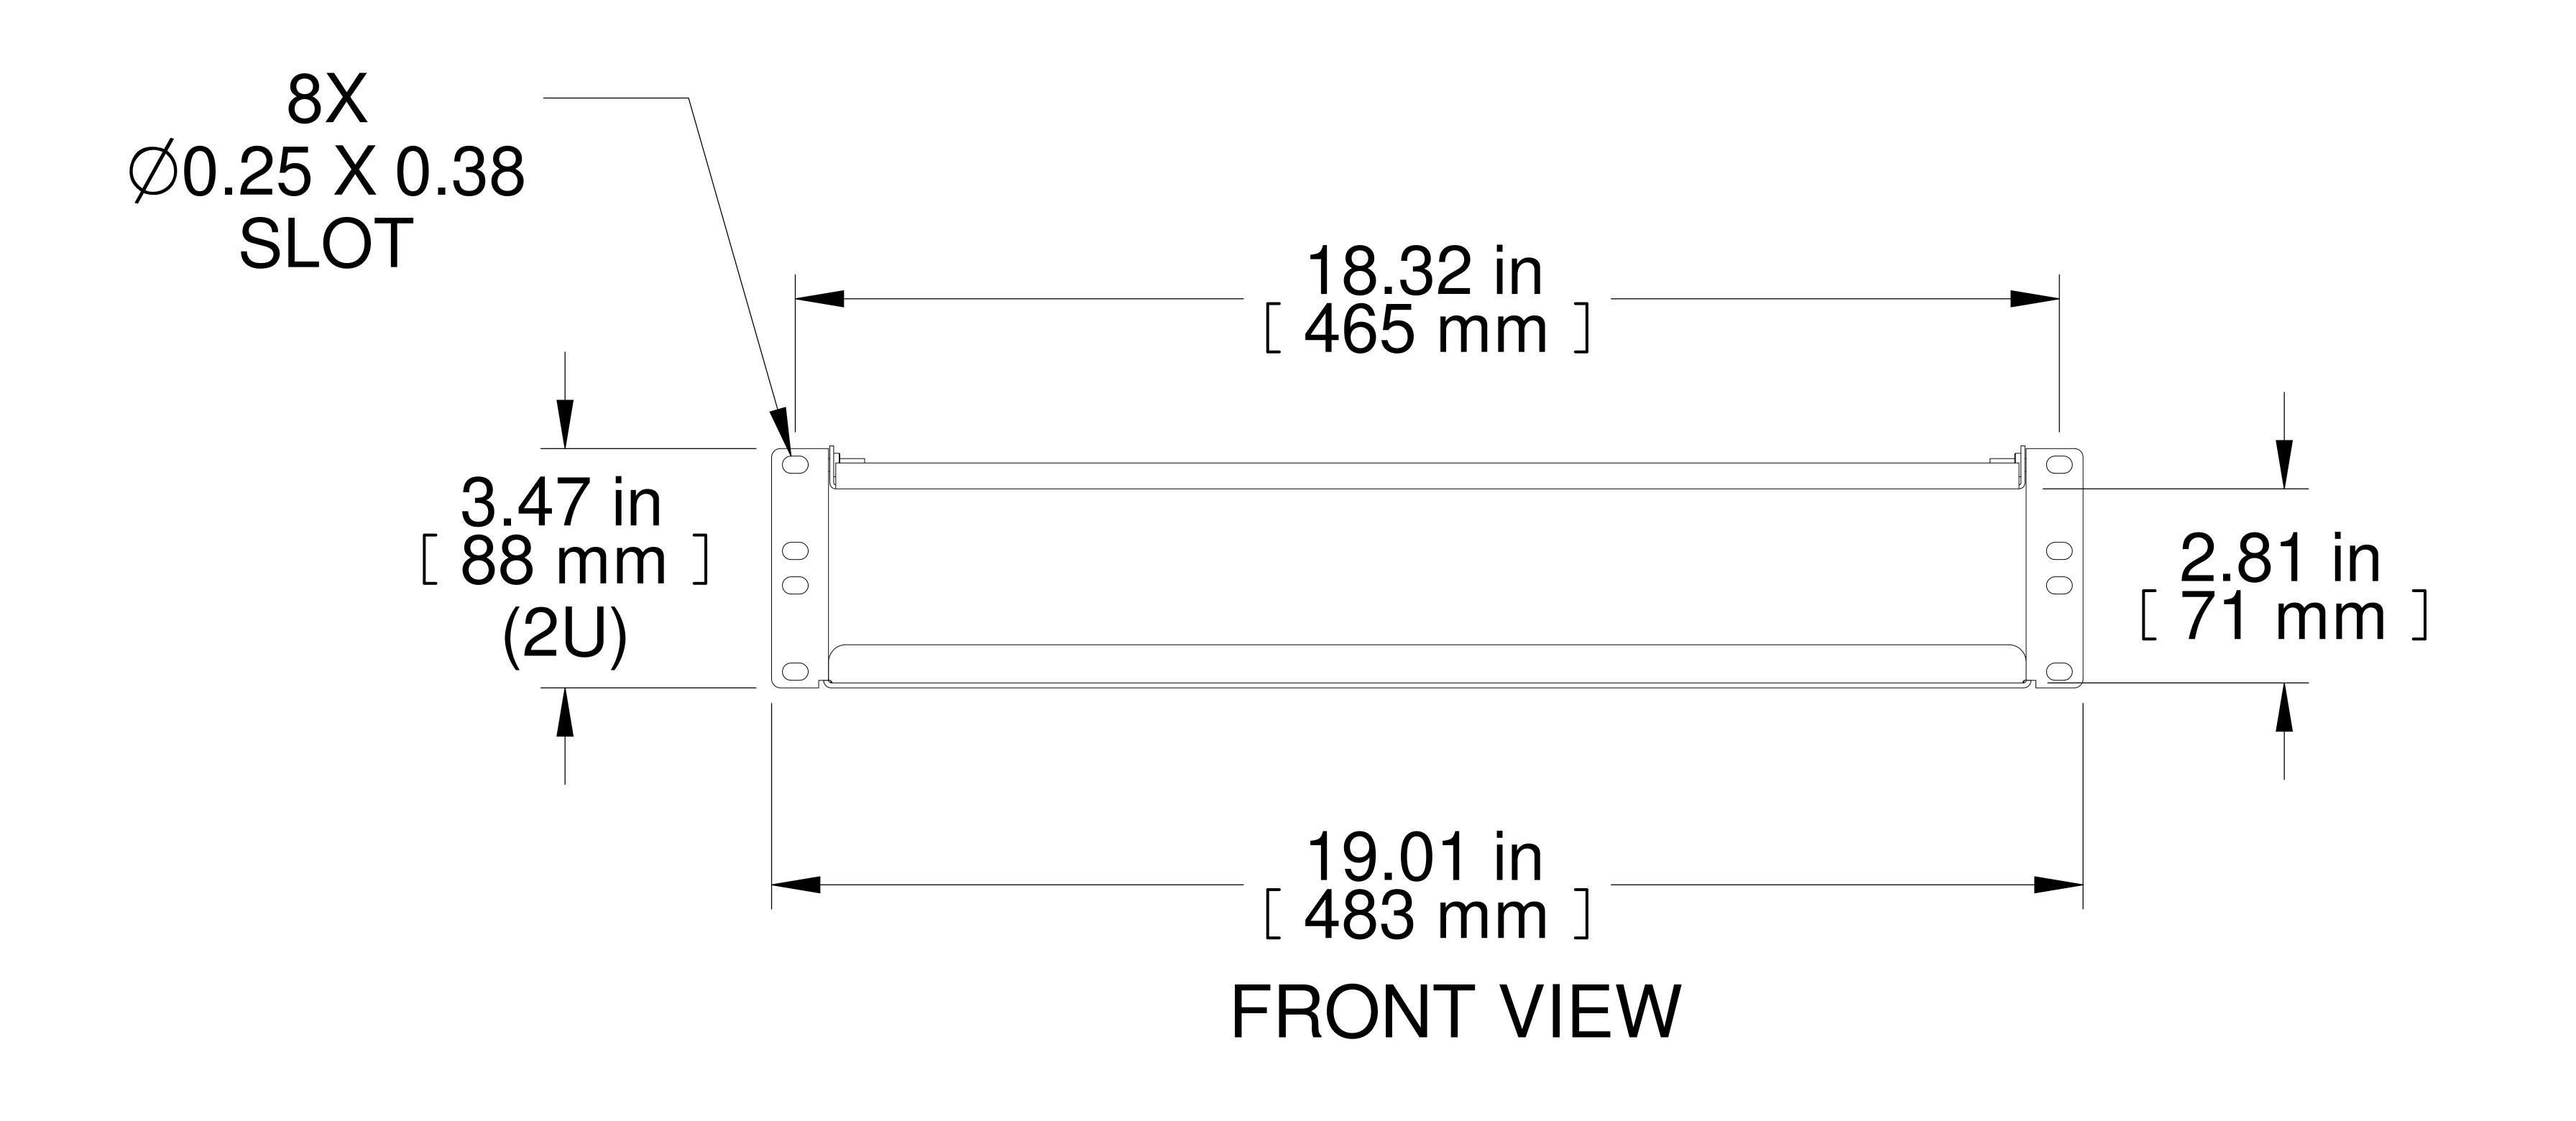

s, Customers Priority, Honest Operation, and Considerate Service", our business mainly focus on the distribution of electronic components. Line cards we deal with include Microchip, ALPS, ROHM, Xilinx, Pulse, ON, Everlight and Freescale. Main products comprise IC, Modules, Potentiometer, IC Socket, Relay, Connector. Our parts cover such applications as commercial, industrial, and automotives areas.

We are looking forward to setting up business relationship with you and hope to provide you with the best service and solution. Let us make a better world for our industry!



#### Contact us

Tel: +86-755-8981 8866 Fax: +86-755-8427 6832

Email & Skype: info@chipsmall.com Web: www.chipsmall.com

Address: A1208, Overseas Decoration Building, #122 Zhenhua RD., Futian, Shenzhen, China















#### PART NUMBERS

### RACSV190315BK1 PAINTED BLACK TEXTURED

## **NOTES**

Maximum Weight 100lb

See Hammond Website for More Information

# Français

Pour tous les détails sur nos produits,

svp veuillez consulter notre site www.hammondmfg.com Data subject to change without notice. Isometric drawing not to scale. Les données sont sujettes à changement sans préavis.



HAMMOND MANUFACTURING®

www.hammondmfg.com

**RACSV190315** PART NO.