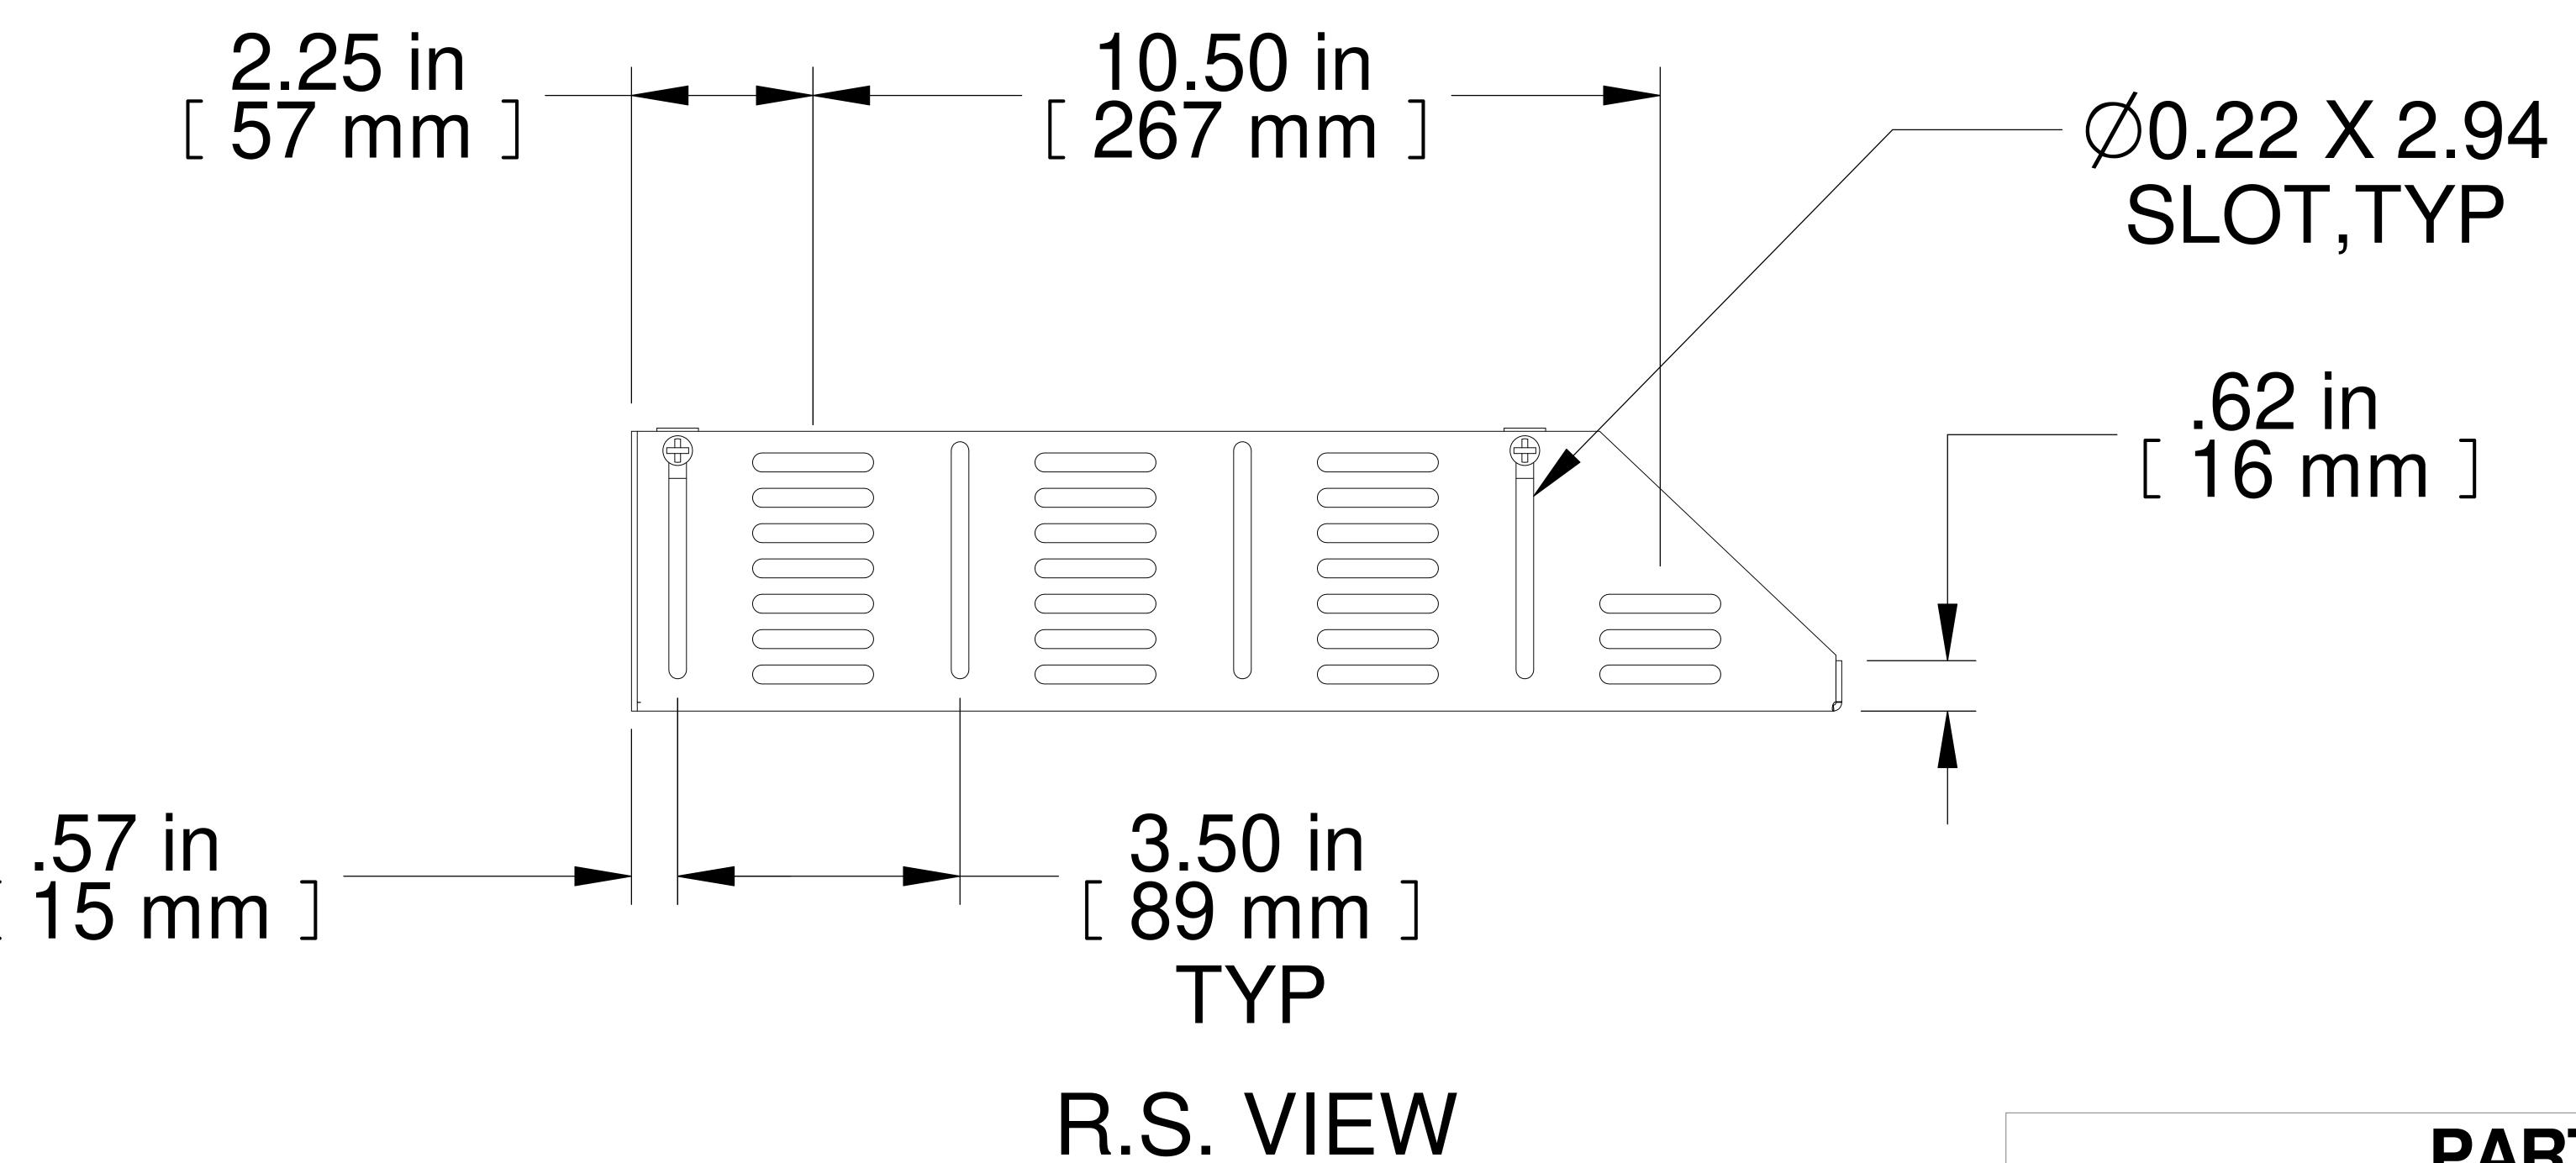

Customers Priority, Honest Operation, and Considerate Service", our business mainly focus on the distribution of electronic components. Line cards we deal with include Microchip, ALPS, ROHM, Xilinx, Pulse, ON, Everlight and Freescale. Main products comprise IC, Modules, Potentiometer, IC Socket, Relay, Connector. Our parts cover such applications as commercial, industrial, and automotives areas.

We are looking forward to setting up business relationship with you and hope to provide you with the best service and solution. Let us make a better world for our industry!



#### Contact us

Tel: +86-755-8981 8866 Fax: +86-755-8427 6832

Email & Skype: info@chipsmall.com Web: www.chipsmall.com

Address: A1208, Overseas Decoration Building, #122 Zhenhua RD., Futian, Shenzhen, China















#### PART NUMBERS

### RACSV190315BK1 PAINTED BLACK TEXTURED

## **NOTES**

Maximum Weight 100lb

See Hammond Website for More Information

# Français

Pour tous les détails sur nos produits,

svp veuillez consulter notre site www.hammondmfg.com Data subject to change without notice. Isometric drawing not to scale. Les données sont sujettes à changement sans préavis.



HAMMOND MANUFACTURING®

www.hammondmfg.com

**RACSV190315** PART NO.