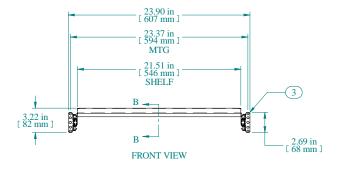

| Item Number                      | Title                 | Quantity |
|----------------------------------|-----------------------|----------|
| 1                                | RAKS - KEYBOARD SHELF | 1        |
| 2                                | SLIDE 16" FULL TRAVEL | 2        |
| 3                                | SLIDE MTG BRACKET     | 4        |
| PART NUMBERS                     |                       |          |
| RAKS24BK1 PAINTED BLACK TEXTURED |                       | JRED     |