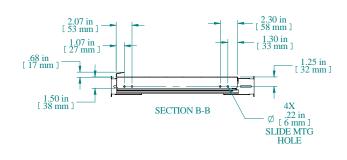

| Item Number                      | Title                 | Quantity |
|----------------------------------|-----------------------|----------|
| 1                                | RAKS - KEYBOARD SHELF | 1        |
| 2                                | SLIDE 16" FULL TRAVEL | 2        |
| 3                                | SLIDE MTG BRACKET     | 4        |
| PART NUMBERS                     |                       |          |
| RAKS24BK1 PAINTED BLACK TEXTURED |                       | JRED     |