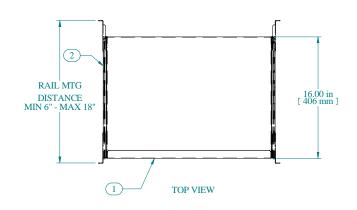

| Item Number                      | Title                 | Quantity |
|----------------------------------|-----------------------|----------|
| 1                                | RAKS - KEYBOARD SHELF | 1        |
| 2                                | SLIDE 16" FULL TRAVEL | 2        |
| 3                                | SLIDE MTG BRACKET     | 4        |
| PART NUMBERS                     |                       |          |
| RAKS24BK1 PAINTED BLACK TEXTURED |                       | JRED     |