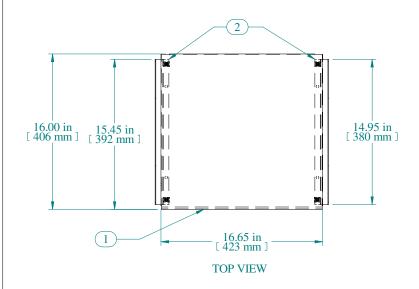

| Item Number | Title                      | Quantity |
|-------------|----------------------------|----------|
| 1           | RASC - FIXED CHASSIS SHELF | 1        |
| 2           | RASC - MTG BRACKET         | 2        |
| 3           | SCREW - 10-32 X 5/8        | 4        |
| 4           | 10-32 CLIP NUT             | 4        |