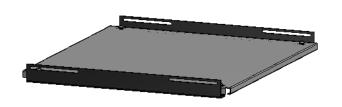

| Item Number | Title                      | Quantity |
|-------------|----------------------------|----------|
| 1           | RASC - FIXED CHASSIS SHELF | 1        |
| 2           | RASC - MTG BRACKET         | 2        |
| 3           | SCREW - 10-32 X 5/8        | 4        |
| 4           | 10-32 CLIP NUT             | 4        |

Data subject to change without notice. Isometric drawing not to scale.

| PART NUMBERS |                       |  |  |  |
|--------------|-----------------------|--|--|--|
| RASC1916WH2  | PAINTED HAMMOND WHITE |  |  |  |