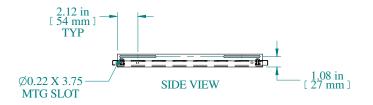

| Item Number | Title                      | Quantity |
|-------------|----------------------------|----------|
| 1           | RASC - FIXED CHASSIS SHELF | 1        |
| 2           | RASC - MTG BRACKET         | 2        |
| 3           | SCREW - 10-32 X 5/8        | 4        |
| 4           | 10-32 CLIP NUT             | 4        |