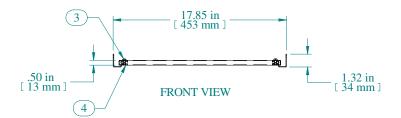

| Item Number | Title                      | Quantity |
|-------------|----------------------------|----------|
| 1           | RASC - FIXED CHASSIS SHELF | 1        |
| 2           | RASC - MTG BRACKET         | 2        |
| 3           | SCREW - 10-32 X 5/8        | 4        |
| 4           | 10-32 CLIP NUT             | 4        |