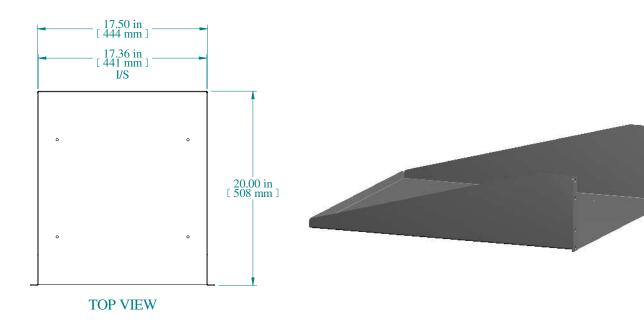

| PART NUMBERS  |                             |
|---------------|-----------------------------|
| RASU190520BK1 | PAINTED BLACK TEXTURED      |
| RASU190520CG1 | PAINTED CONT. GRAY TEXTURED |

NOTES

Maximum Weight 200 lb

Mounting Hardware not Supplied with Shelf

Data subject to change without notice. Isometric drawing not to scale.