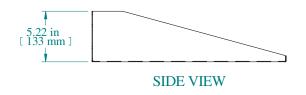

| PART NUMBERS  |                             |
|---------------|-----------------------------|
| RASU190520BK1 | PAINTED BLACK TEXTURED      |
| RASU190520CG1 | PAINTED CONT. GRAY TEXTURED |

NOTES

Maximum Weight 200 lb

Mounting Hardware not Supplied with Shelf

Data subject to change without notice. Isometric drawing not to scale.