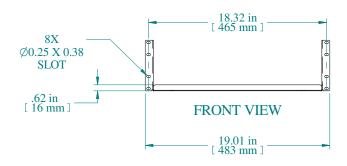

| PART NUMBERS  |                             |
|---------------|-----------------------------|
| RASU190520BK1 | PAINTED BLACK TEXTURED      |
| RASU190520CG1 | PAINTED CONT. GRAY TEXTURED |

NOTES

Maximum Weight 200 lb

Mounting Hardware not Supplied with Shelf

Data subject to change without notice. Isometric drawing not to scale.