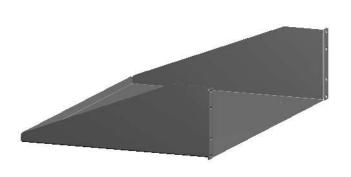

| PART | NUMBERS |
|------|---------|
|      |         |

RASU230515BK1 PAINTED BLACK TEXTURED