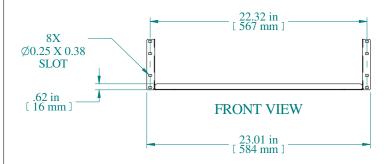

| PART | NUMBERS |
|------|---------|
|      |         |

RASU230515BK1 PAINTED BLACK TEXTURED