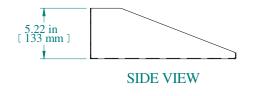

| PART | NUMBERS |
|------|---------|
|      |         |

RASU230515BK1 PAINTED BLACK TEXTURED