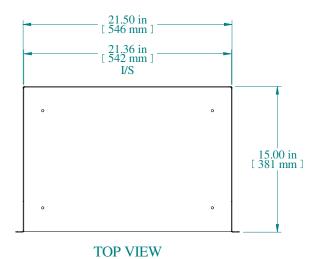

| PART | NUMBERS |
|------|---------|
|      |         |

RASU230515BK1 PAINTED BLACK TEXTURED