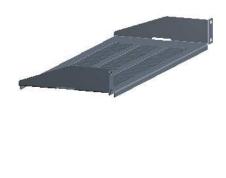

## PART NUMBERS

RASV190107DBK1 PAINTED BLACK TEXTURED

## NOTES

Maximum Weight 40 lb Mounting Hardware not Supplied with Shelf Data subject to change without notice. Isometric drawing not to scale.