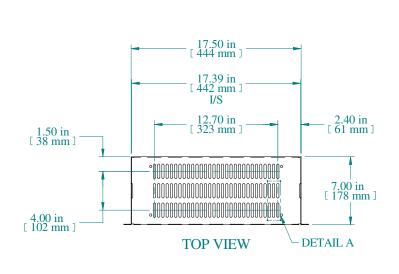

**DETAIL** A

## PART NUMBERS

RASV190107DBK1 PAINTED BLACK TEXTURED

## NOTES

Maximum Weight 40 lb Mounting Hardware not Supplied with Shelf Data subject to change without notice. Isometric drawing not to scale.