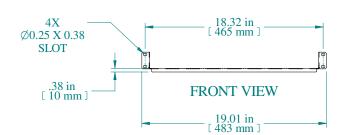

## PART NUMBERS

RASV190107DBK1 PAINTED BLACK TEXTURED

## NOTES

Maximum Weight 40 lb Mounting Hardware not Supplied with Shelf Data subject to change without notice. Isometric drawing not to scale.