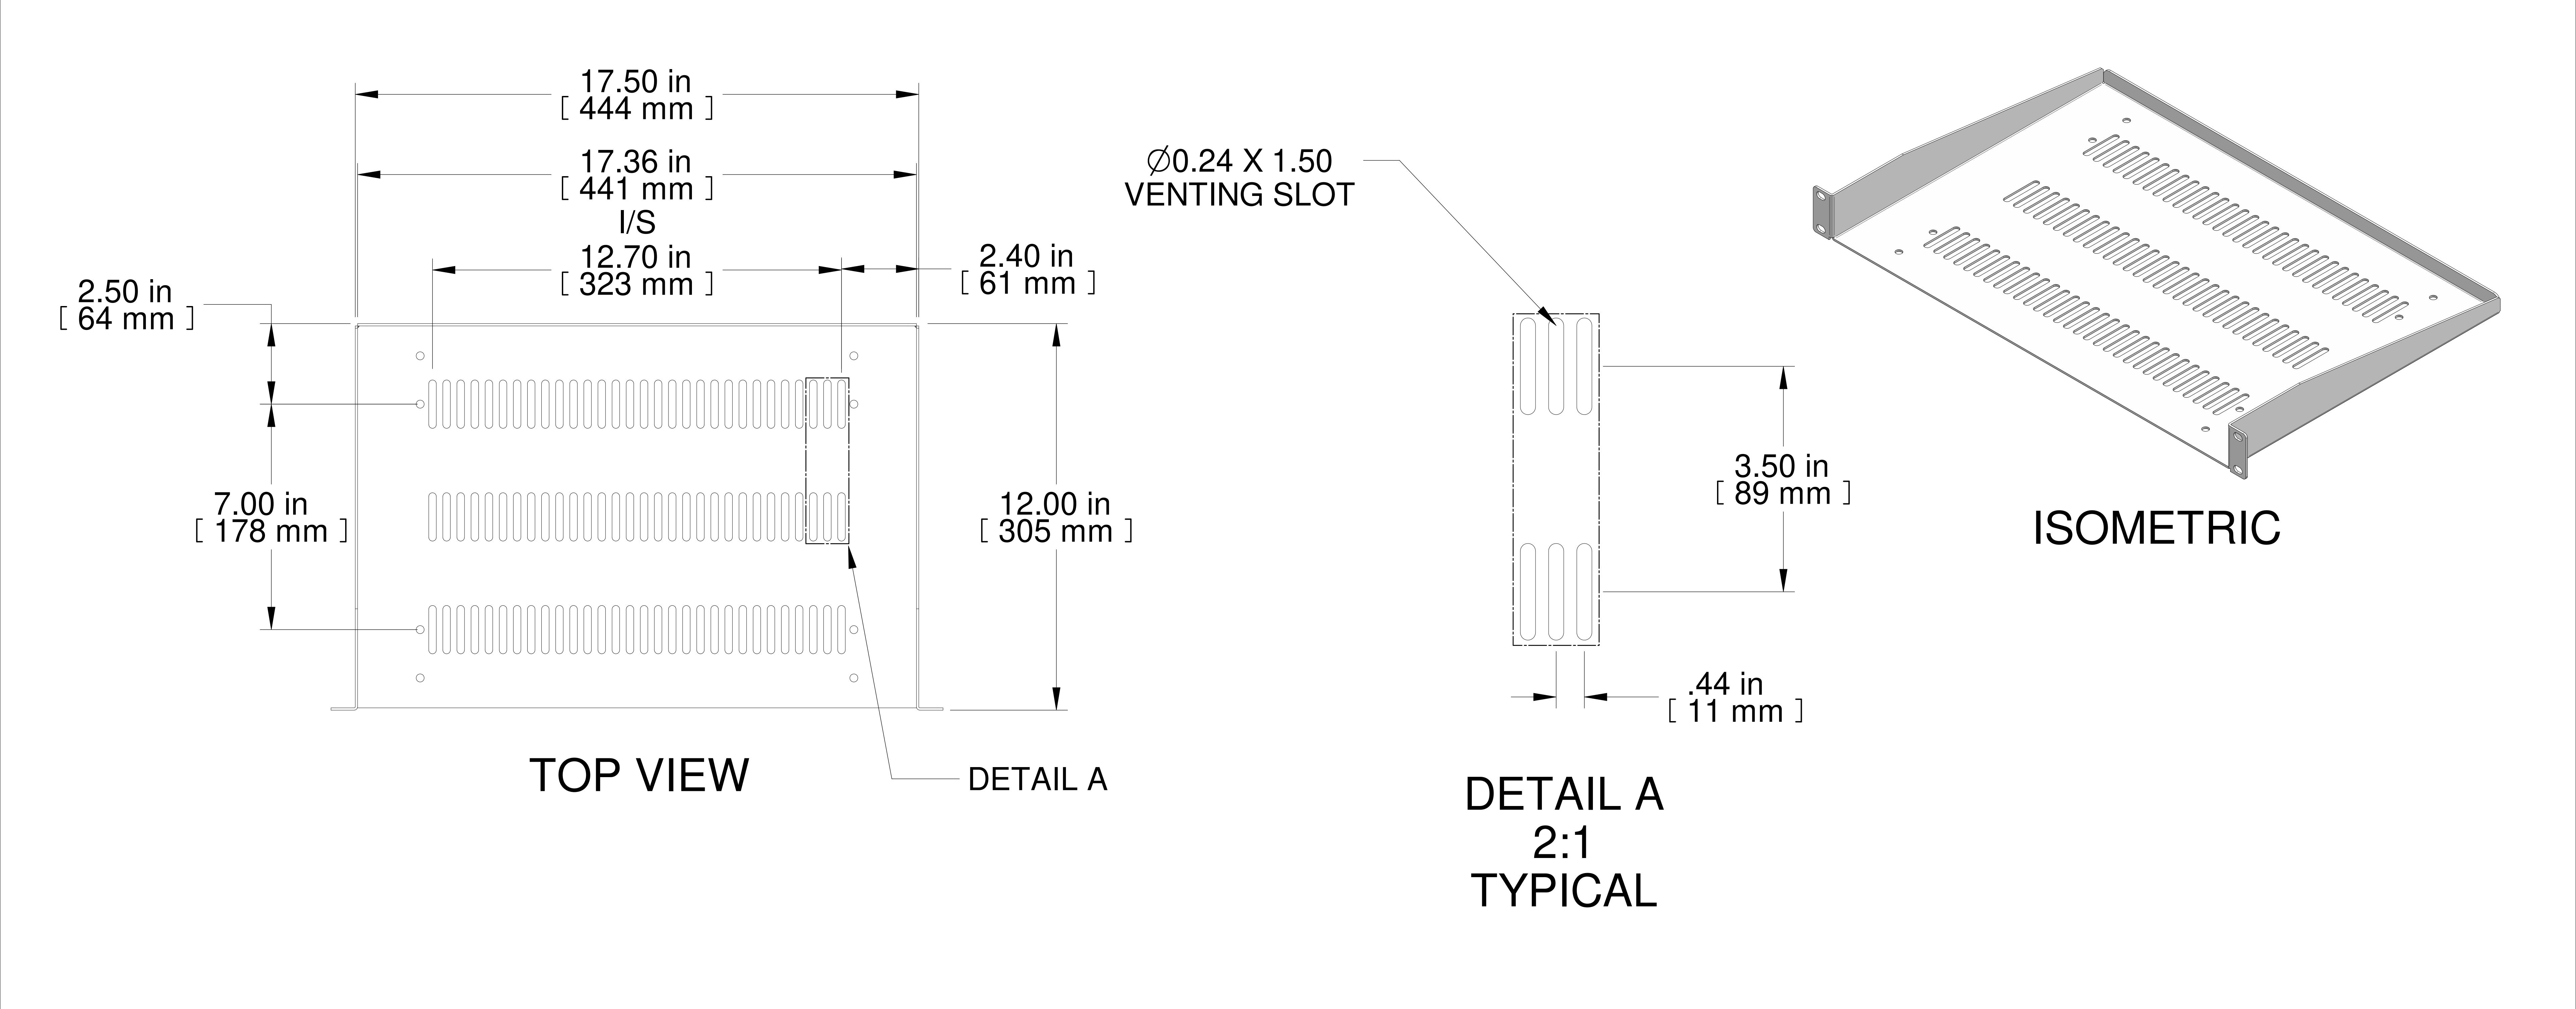

PART NUMBERS

RASV190112BK1

PAINTED BLACK TEXTURED

NOTES

Maximum Weight 40lb

Mounting Hardware not Supplied with Shelf Français

Pour tous les détails sur nos produits,

svp veuillez consulter notre site www.hammondmfg.com Data subject to change without notice. Isometric drawing not to scale. Les données sont sujettes à changement sans préavis.