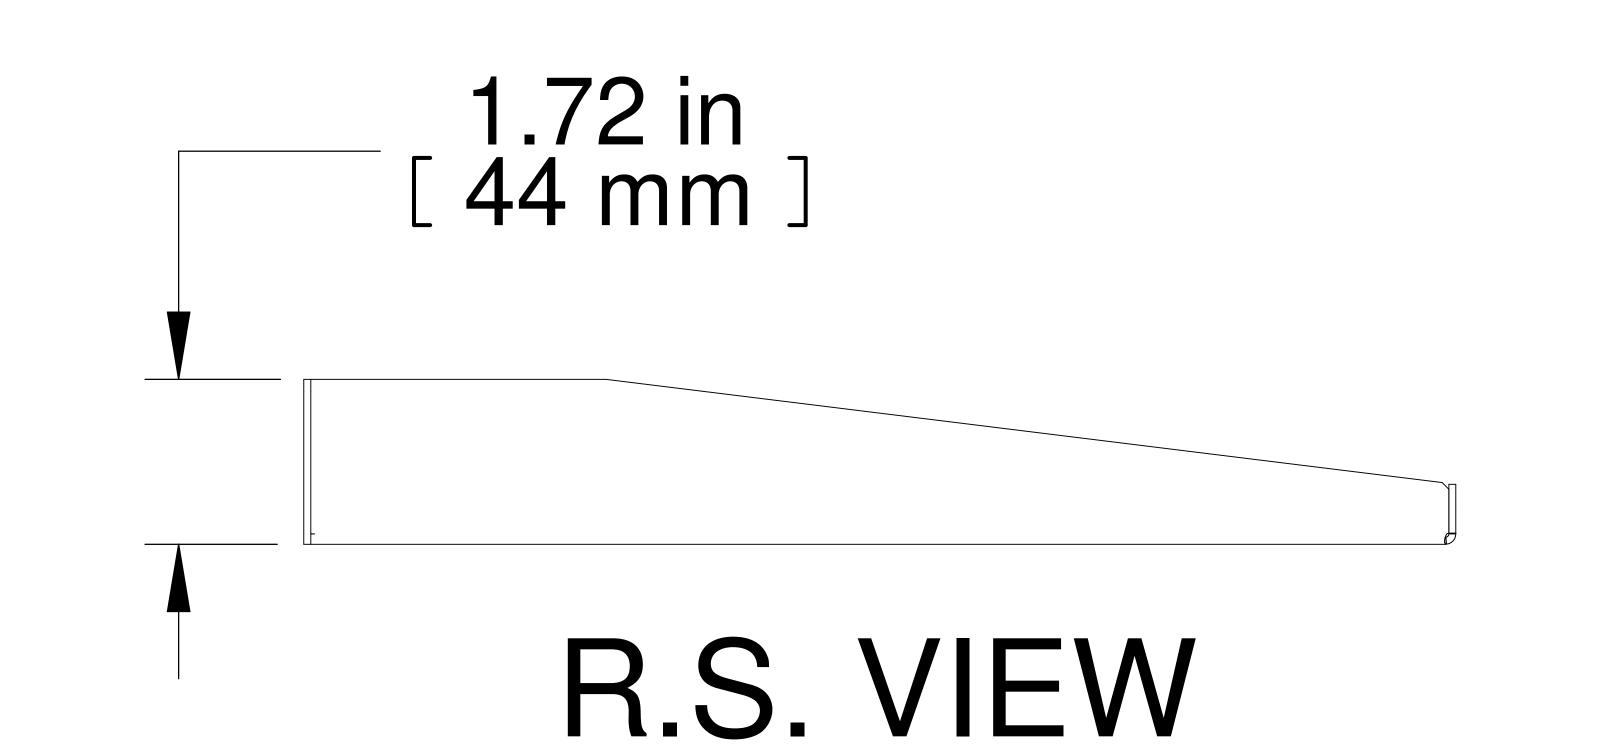

PART NUMBERS

RASV190112BK1

PAINTED BLACK TEXTURED

NOTES

Maximum Weight 40lb

Mounting Hardware not Supplied with Shelf Français

Pour tous les détails sur nos produits,

svp veuillez consulter notre site www.hammondmfg.com Data subject to change without notice. Isometric drawing not to scale. Les données sont sujettes à changement sans préavis.