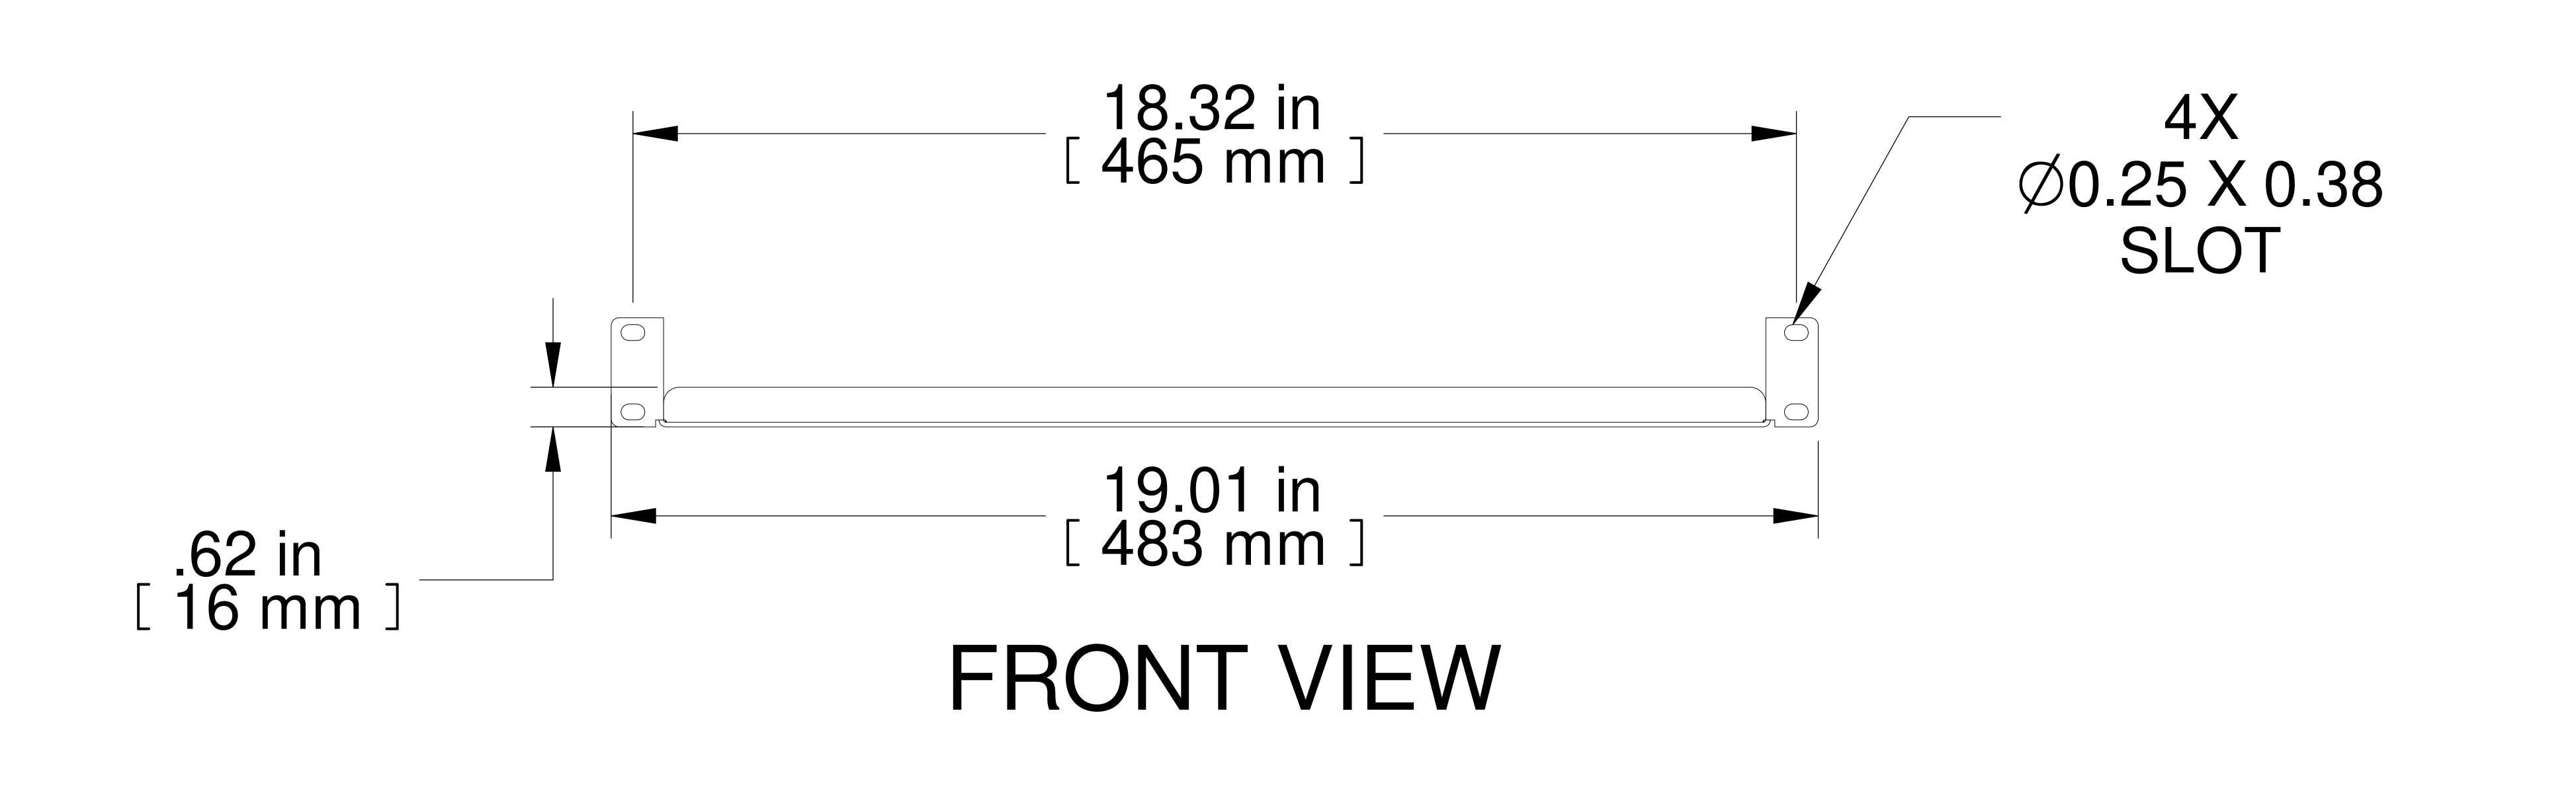

PART NUMBERS

RASV190112BK1

PAINTED BLACK TEXTURED

NOTES

Maximum Weight 40lb

Mounting Hardware not Supplied with Shelf Français

Pour tous les détails sur nos produits,

svp veuillez consulter notre site www.hammondmfg.com Data subject to change without notice. Isometric drawing not to scale. Les données sont sujettes à changement sans préavis.