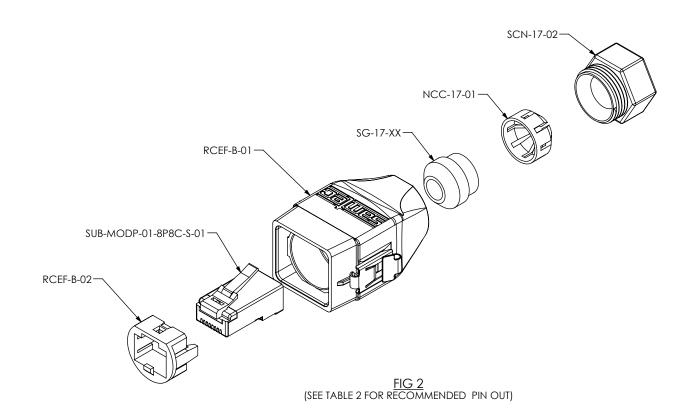

LATCHES: BeCu

(SEE TABLE 1 FOR KIT MATERIAL)

F:\DWG\MISC\MKTG\RCEF-X-XX-MKT.SLDDRW

RECTANGULAR FIELD TERMINATED ETHERNET

BY: B HARPENAU 12/03/2009 SHEET 1 OF 2

RCEF-X-XX

DWG. NO.

NOTES: