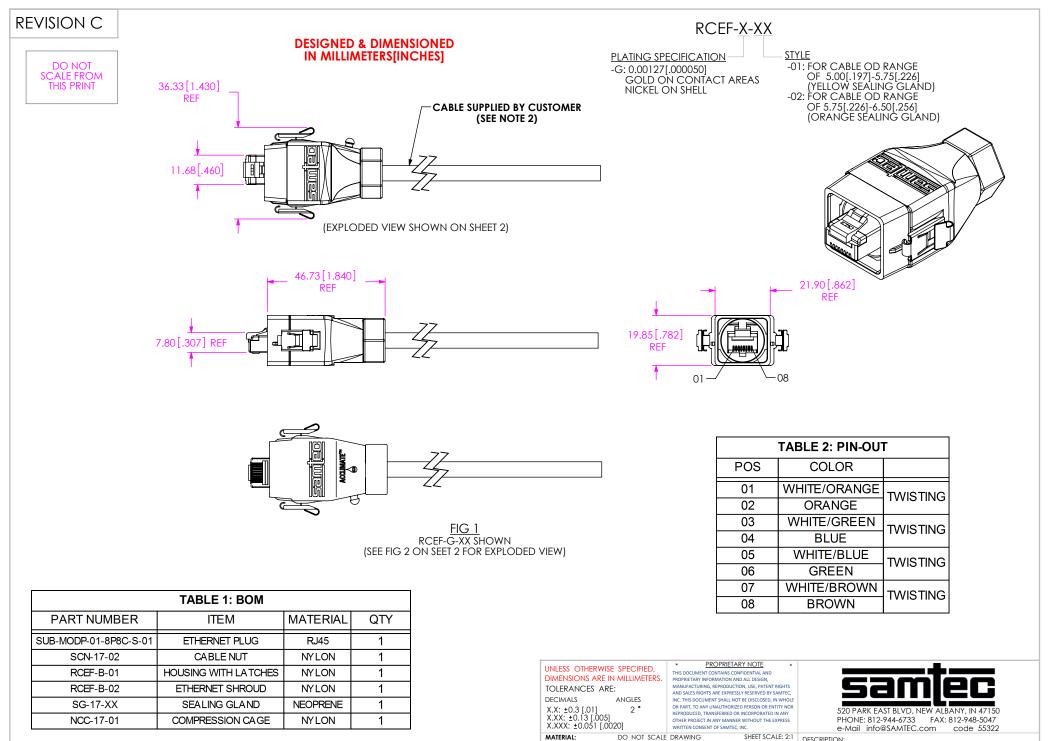

LATCHES: BeCu

(SEE TABLE 1 FOR KIT MATERIAL)

F:\DWG\MISC\MKTG\RCEF-X-XX-MKT.SLDDRW

RECTANGULAR FIELD TERMINATED ETHERNET

BY: B HARPENAU 12/03/2009 SHEET 1 OF 2

RCEF-X-XX

DWG. NO.

NOTES:

1. RECOMMENDED CABLE SHOULD BE CAT5E WITH A CABLE DIAMETER RANGE OF 5.0-6.5MM. 2. KIT TO BE SHIPPED IN HEAT-SEALED, PINK POLY BAGS. SEE TABLE 1 FOR BILL OF MATERIALS.

F:\DWG\MISC\MKTG\RCEF-X-XX-MKT.SLDDRW