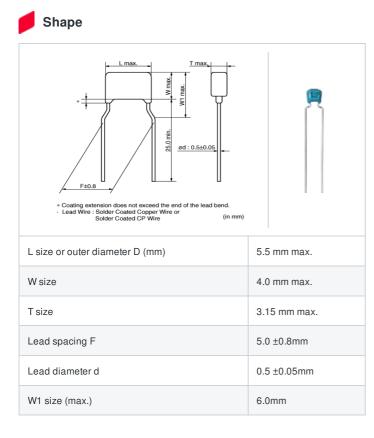

### muRata Capacitor Data Sheet RCER71E475K2K1H03B "#" indicates a package specification code.

< List of part numbers with package codes > RCER71E475K2K1H03B

Notes

Meet LF(Lead Free)[%LF : Lead content is less than 1000 ppm.], HF(Halogen Free)

#### Specifications

| Capacitance                                      | 4.7µF ±10%   |
|--------------------------------------------------|--------------|
| Rated voltage                                    | 25Vdc        |
| Temperature characteristics (complied standard)  | X7R(EIA)     |
| Capacitance change rate                          | ±15%         |
| Temperature range of temperature characteristics | -55 to 125°C |
| Operating temperature range                      | -55 to 125°C |