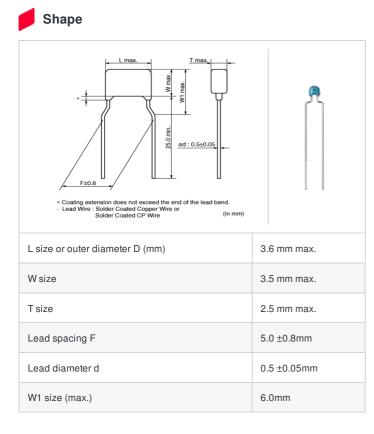

### muRata Capacitor Data Sheet RCER72A152K0K1H03B "#" indicates a package specification code.

< List of part numbers with package codes > RCER72A152K0K1H03B

Notes

Meet LF(Lead Free)[%LF : Lead content is less than 1000 ppm.], HF(Halogen Free)

#### Specifications

| Capacitance                                      | 1500pF ±10%  |
|--------------------------------------------------|--------------|
| Rated voltage                                    | 100Vdc       |
| Temperature characteristics (complied standard)  | X7R(EIA)     |
| Capacitance change rate                          | ±15%         |
| Temperature range of temperature characteristics | -55 to 125°C |
| Operating temperature range                      | -55 to 125°C |