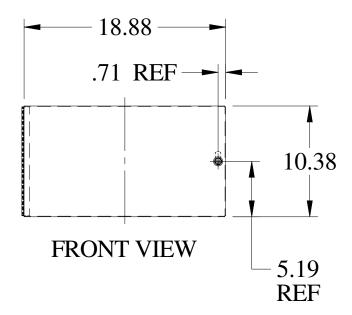

## PART No. RCHD1910

## for more information visit www.hammondmfg.com

Data subject to change without notice

Isometric drawing Not to Scale