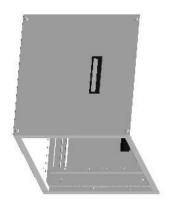

| Item Number | Title                          | Quantity   |
|-------------|--------------------------------|------------|
| 11011111101 |                                | addi iiity |
| 1           | RCHS - TOP PANEL               | - 1        |
| 2           | RCHS K.D SIDE                  | 2          |
| 3           | RCHS - BOTTOM PANEL            | _          |
| 4           | RCHS K.D PUNCHED COMBO RAILS   | 4          |
| 5           | BLACK PLASTIC HANDLE           | 2          |
| 6           | SCRWI/4-20 X I/2               | 80         |
| 7           | SCREW I/4-20XI/2 HEX SLOT BOLT | 8          |
| 8           | NUT 1/4-20 KEP                 | 8          |
| 9           | NUT I/4-20 SPRING              | 8          |

RCHS1901417BK1 PAINTED BLACK TEXTURED
RCHS1901417CG1 PAINTED CONT. GRAY TEXTURED
RCHS1901417LG1 PAINTED RAL7035 TEXTURED
NOTES

Shipped knockdown for handling ease & protection.

BOTTOM VIEW