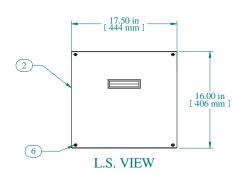

| Item Number | Title                          | Quantity   |
|-------------|--------------------------------|------------|
| 11011111101 |                                | addi iiity |
| 1           | RCHS - TOP PANEL               | - 1        |
| 2           | RCHS K.D SIDE                  | 2          |
| 3           | RCHS - BOTTOM PANEL            | _          |
| 4           | RCHS K.D PUNCHED COMBO RAILS   | 4          |
| 5           | BLACK PLASTIC HANDLE           | 2          |
| 6           | SCRWI/4-20 X I/2               | 80         |
| 7           | SCREW I/4-20XI/2 HEX SLOT BOLT | 8          |
| 8           | NUT 1/4-20 KEP                 | 8          |
| 9           | NUT I/4-20 SPRING              | 8          |