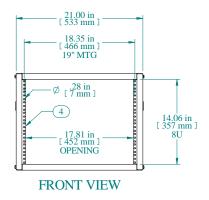

| Item Number | Title                          | Quantity   |
|-------------|--------------------------------|------------|
| 11011111101 |                                | addi iiity |
| 1           | RCHS - TOP PANEL               | - 1        |
| 2           | RCHS K.D SIDE                  | 2          |
| 3           | RCHS - BOTTOM PANEL            | _          |
| 4           | RCHS K.D PUNCHED COMBO RAILS   | 4          |
| 5           | BLACK PLASTIC HANDLE           | 2          |
| 6           | SCRWI/4-20 X I/2               | 80         |
| 7           | SCREW I/4-20XI/2 HEX SLOT BOLT | 8          |
| 8           | NUT 1/4-20 KEP                 | 8          |
| 9           | NUT I/4-20 SPRING              | 8          |

RCHS1901417BK1 PAINTED BLACK TEXTURED
RCHS1901417CG1 PAINTED CONT. GRAY TEXTURED
RCHS1901417LG1 PAINTED RAL7035 TEXTURED
NOTES

Shipped knockdown for handling ease & protection.

BOTTOM VIEW