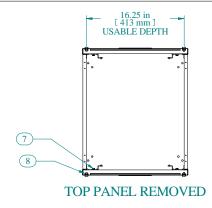

| Item Number | Title                          | Quantity   |
|-------------|--------------------------------|------------|
| 11011111101 |                                | addi iiity |
| 1           | RCHS - TOP PANEL               | - 1        |
| 2           | RCHS K.D SIDE                  | 2          |
| 3           | RCHS - BOTTOM PANEL            | _          |
| 4           | RCHS K.D PUNCHED COMBO RAILS   | 4          |
| 5           | BLACK PLASTIC HANDLE           | 2          |
| 6           | SCRWI/4-20 X I/2               | 80         |
| 7           | SCREW I/4-20XI/2 HEX SLOT BOLT | 8          |
| 8           | NUT 1/4-20 KEP                 | 8          |
| 9           | NUT I/4-20 SPRING              | 8          |