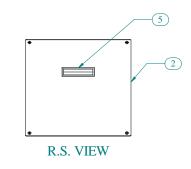

| Item Number | Title                          | Quantity   |
|-------------|--------------------------------|------------|
| 11011111101 |                                | addi iiity |
| 1           | RCHS - TOP PANEL               | - 1        |
| 2           | RCHS K.D SIDE                  | 2          |
| 3           | RCHS - BOTTOM PANEL            | _          |
| 4           | RCHS K.D PUNCHED COMBO RAILS   | 4          |
| 5           | BLACK PLASTIC HANDLE           | 2          |
| 6           | SCRWI/4-20 X I/2               | 80         |
| 7           | SCREW I/4-20XI/2 HEX SLOT BOLT | 8          |
| 8           | NUT 1/4-20 KEP                 | 8          |
| 9           | NUT I/4-20 SPRING              | 8          |