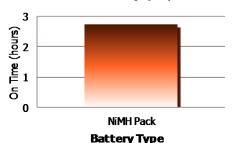

#### **Performance:**

# **Run Time**

Continuous Drain to End of Useable Light (21° C)

Tested according to ANSI/NEMA FL 1 Standards.