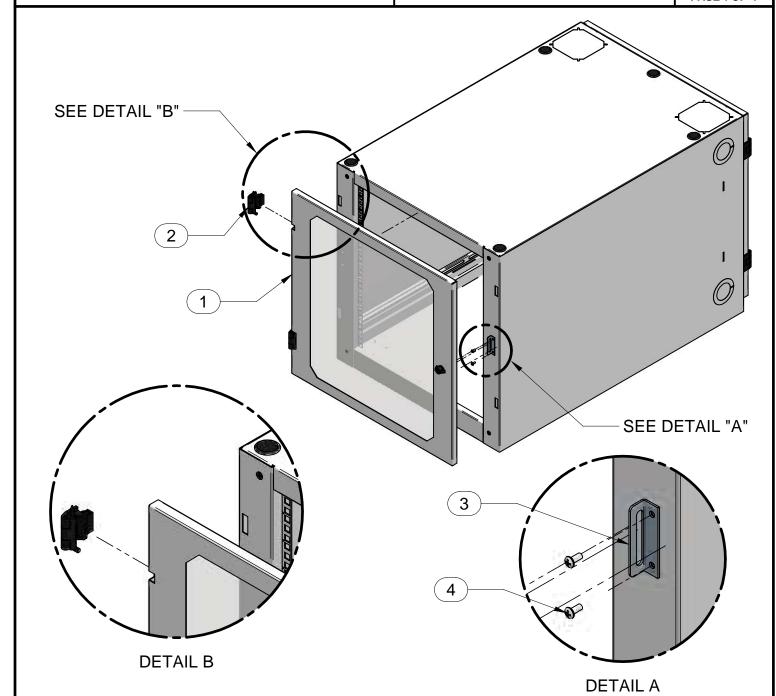

## **ASSEMBLY INSTRUCTIONS:**

| PARTS LIST |                             |     |
|------------|-----------------------------|-----|
| ITEM No.   | DESCRIPTION                 | QTY |
| 1          | PERFORATED DOOR             | 1   |
| 2          | SNAP IN HINGE               | 2   |
| 3          | LOCK BRACKET                | 1   |
| 4          | 8-32 X 3/8" SELF TAP SCREWS | 2   |

- 1) Install lock bracket (Item 3) using self tapping screws (Item 4) into existing holes on side.
- 2) Install hinges (Item 2) on door (Item 1), ensure hinge pins are located with bent arm at the top.
- 3) Hinges are designed to simply "Snap" into cabinet frame. Push firmly to ensure hinges snap in fully.