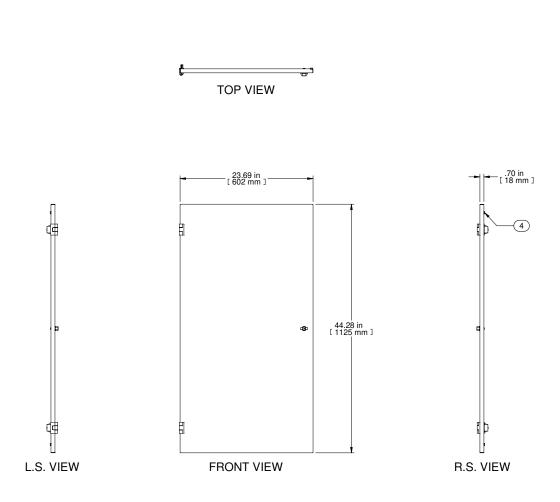

| Item<br>Number | Title                          | Quantity |
|----------------|--------------------------------|----------|
| 1              | RCSC - SOLID DOOR PANEL        | 1        |
| 2              | DOOR HINGE BODY                | 2        |
| 3              | WING KNOB LOCK W/ LOC13390 CAM | 1        |
| 4              | BUMPER FEET-RUBBER STICK ON    | 2        |
|                | PART NUMBERS                   |          |