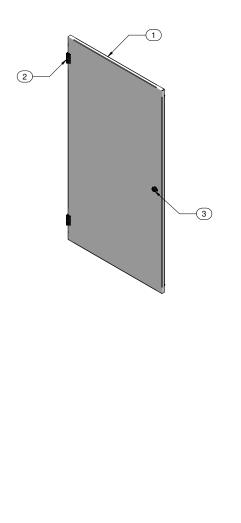

| Item<br>Number | Title                          | Quantity |
|----------------|--------------------------------|----------|
| 1              | RCSC - SOLID DOOR PANEL        | 1        |
| 2              | DOOR HINGE BODY                | 2        |
| 3              | WING KNOB LOCK W/ LOC13390 CAM | 1        |
| 4              | BUMPER FEET-RUBBER STICK ON    | 2        |
|                | PART NUMBERS                   |          |