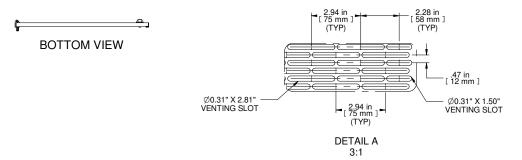

| Item<br>Number | Title                          | Quantity |
|----------------|--------------------------------|----------|
| 1              | RCSC - VENTED DOOR PANEL       | 1        |
| 2              | DOOR HINGE BODY                | 2        |
| 3              | WING KNOB LOCK W/ LOC13390 CAM | 1        |
| 4              | BUMPER FEET-RUBBER STICK ON    | 2        |
| PART NUMBERS   |                                |          |
|                |                                |          |