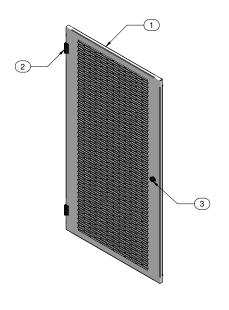

| Item<br>Number | Title                          | Quantity |
|----------------|--------------------------------|----------|
| 1              | RCSC - VENTED DOOR PANEL       | 1        |
| 2              | DOOR HINGE BODY                | 2        |
| 3              | WING KNOB LOCK W/ LOC13390 CAM | 1        |
| 4              | BUMPER FEET-RUBBER STICK ON    | 2        |
| PART NUMBERS   |                                |          |
|                |                                |          |