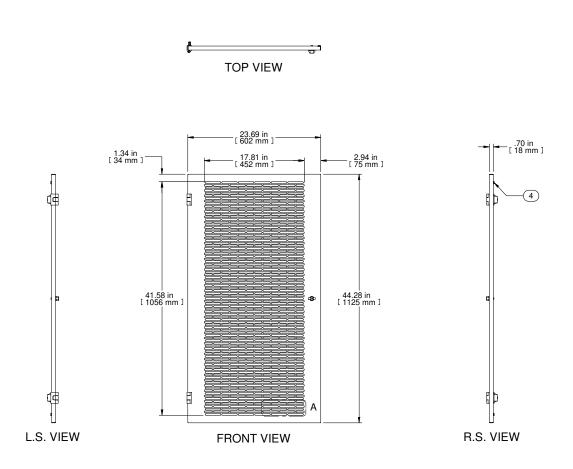

| Item<br>Number | Title                          | Quantity |
|----------------|--------------------------------|----------|
| 1              | RCSC - VENTED DOOR PANEL       | 1        |
| 2              | DOOR HINGE BODY                | 2        |
| 3              | WING KNOB LOCK W/ LOC13390 CAM | 1        |
| 4              | BUMPER FEET-RUBBER STICK ON    | 2        |
| PART NUMBERS   |                                |          |
|                |                                |          |